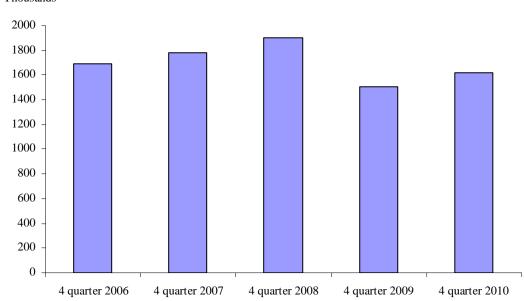

In the fourth quarter of 2010, the number of the nights spent in the accommodation establishments was 1 616.9 thousand and rose by 107.7 thousand (7.1%) compared to same period of 2009.

Figure 1. Nights spent in accommodation establishments in fourth quarter during

the 2006 - 2010 period

Thousands

In the fourth quarter of 2010, the number of nights spent by Bulgarian citizens in accommodation establishments was 1 000.7 thousand and decreased by 2.3 thousand (0.2%) compared to the same quarter of 2009. At the same time the number of the nights spent by foreigners in accommodation establishments increased by 21.7%. More nights were spent by the residents of the following countries: Russian Fed. - by 135.7%, USA - by 119.0%, Canada - by 96.8%, FYROM - by 65.1%, Turkey - by 43.8%, Luxembourg - by 41.7%, Hungary - by 38.2%, Greece - by 34.4%, Rep. of Korea - by 33.6%, etc. A decrease in the nights spent in accommodation establishments by foreigners was observed from Lithuania - by 88.0%, Poland - by 46.7%, Iceland - by 42.8%, Latvia - by 35.2%, Ireland - by 25.8%, Estonia - by 25.4%, France - by 20.6%, People's Rep. of China - by 19.7%, Finland - by 19.7%, Spain - by 17.0%, Italy - by 16.8%, United Kingdom - by 13.4%, etc.