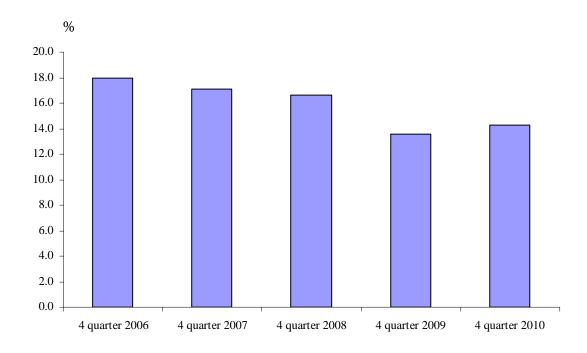

The total occupation of the bed-places in accommodation establishments in the fourth quarter of 2010 was 14.3% which was 0.7 percentage points above the registered in the same period of 2009.

Figure 2. Total occupation of the bed-places in accommodation establishments in fourth quarter during the period 2006 - 2010