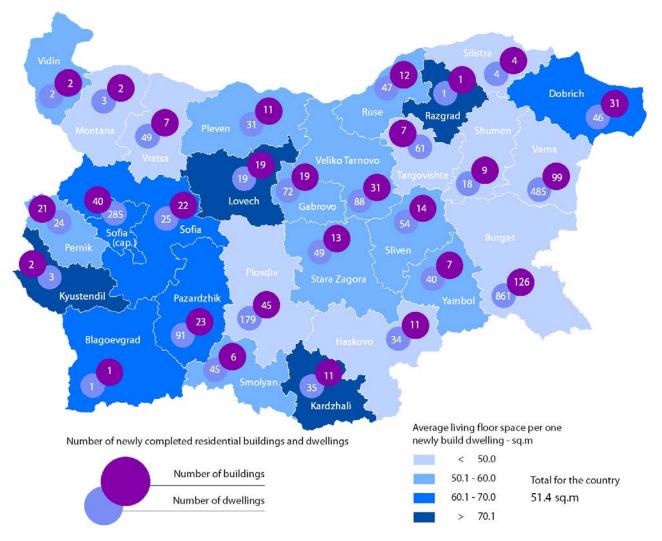

In the third quarter of 2012 the useful space of the newly built dwellings was 217.7 thousand sq. m or by 11.6% less than in the same quarter of 2011. The living floor space also decreased by 14.3% to 136.4 thousand sq. m (Figure 3).

At the same time the average useful floor space of the newly built dwelling increased from 75.8 sq. m in the third quarter of 2011 to 82.1 sq. m in the same quarter of 2012.

The biggest average useful floor space of a newly built dwelling was recorded in the district Razgrad - 158.0 sq. m and Lovech - 147.5 sq. m, and the smallest one in the district Haskovo - 55.2 sq. m and district Vratsa - 70.4 sq. m.