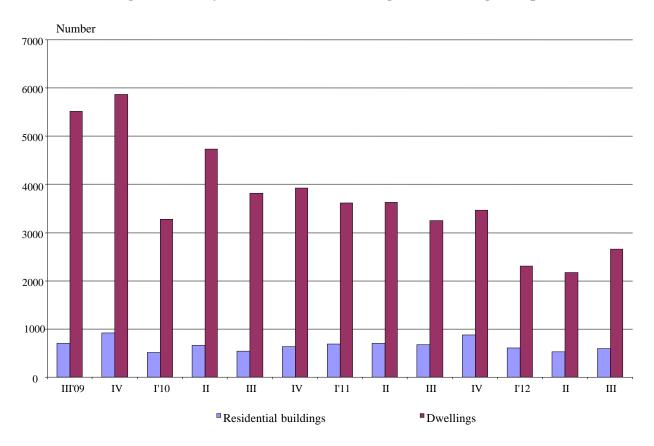

# NEWLY BUILT RESIDENTIAL BUILDINGS AND DWELLINGS COMPLETED IN THE THIRD QUARTER OF 2012 (PRELIMINARY DATA)

According to the preliminary data of the National Statistical Institute in the third quarter of 2012 the number of newly built residential buildings was 596 (Annex, Table 1) and compared to the corresponding quarter of the previous year decreased by 11.3%. The newly built dwellings in them were 2 652 or by 18.4% fewer (Figure 1).

# Figure 1. Newly built residential buildings and dwellings completed

The highest number of the residential buildings and dwellings has been built in the district Burgas - 126 buildings with 861 dwellings in them, district Varna - 99 residential buildings with 485 dwellings and district Plovdiv - 45 residential buildings with 179 dwellings (Figure 2).