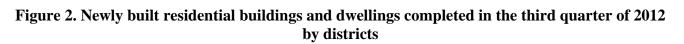

# Figure 1. Newly built residential buildings and dwellings completed

The highest number of the residential buildings and dwellings has been built in the district Burgas - 126 buildings with 861 dwellings in them, district Varna - 99 residential buildings with 485 dwellings and district Plovdiv - 45 residential buildings with 179 dwellings (Figure 2).

At the same time the average useful floor space of the newly built dwelling increased from 75.8 sq. m in the third quarter of 2011 to 82.1 sq. m in the same quarter of 2012.

The biggest average useful floor space of a newly built dwelling was recorded in the district Razgrad - 158.0 sq. m and Lovech - 147.5 sq. m, and the smallest one in the district Haskovo - 55.2 sq. m and district Vratsa - 70.4 sq. m.