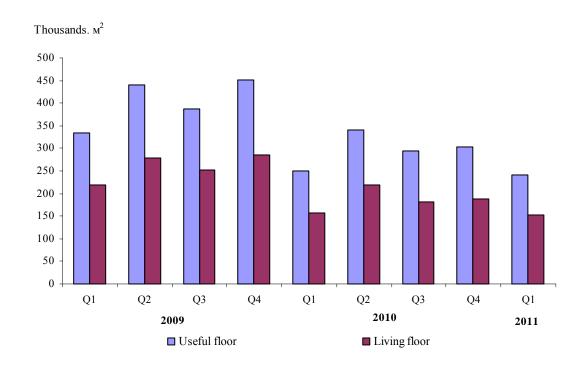

In the first quarter of 2011 the useful area of the newly built dwellings was 241.9 thousand sq. m or 3.6% less than the same quarter of 2010. The living floor area of the dwellings was decreased by 1.7% to 153.6 thousand sq. m.

At the same time the average useful area of a newly built dwelling increased from 76.4 sq. m in the first quarter of 2010 to 77.8 sq. m in the same quarter of 2011.

The biggest average useful area of a newly built dwelling was registered in the district Gabrovo - 136.4 sq. m, district Sofia - 133.9 sq. m, followed by districts Yambol - 111.2 sq. m and Razgrad - 106.1 sq. m and the smallest one in the district Vidin - 53.1 sq. m and district Plovdiv - 56.9 sq. m.

reverse residence

Figure 2. Useful floor space and living floor space