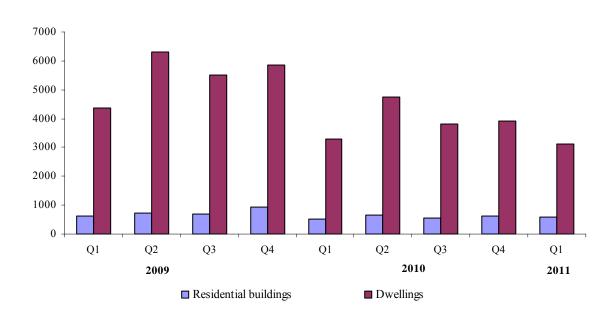

## NEWLY BUILT RESIDENTIAL BUILDINGS AND DWELLINGS COMPLETED IN THE FIRST QUARTER OF 2011

According to the preliminary data of the National Statistical Institute, in the first quarter of 2010 the newly built residential buildings were 601 and compared to the same quarter of 2010 increased by 16.7% (Table 1). The newly built dwellings in them fell by 5.3% and their number was 3 109.

Figure 1. Newly built residential buildings and dwellings completed

The largest number of the residential buildings and dwellings has been built in the district Varna - 103 buildings with 564 dwellings in them, district Burgas - 94 residential buildings with 643 dwellings, followed by district Sofia capital - 40 buildings with 279 dwellings.