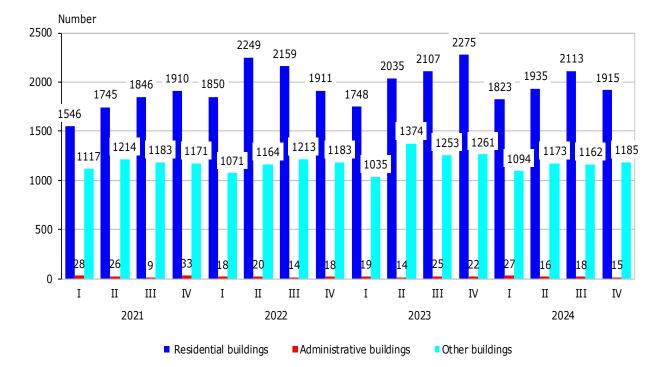

In the fourth quarter of 2024, the municipal authorities issued **building permits** for the construction of 1 915 residential buildings with 9 861 dwellings and 1 103 580 sq. m gross building area, 15 administrative buildings/offices with 34 929 sq. m gross building area and 1 185 other buildings with 628 133 sq. m gross building area.

As compared to the previous quarter, the issued building permits for residential buildings decreased by 9.4%, and the gross building area - by 1.0%, but their dwellings increased by 7.0%. Building permits issued for administrative buildings have shown a decrease of 16.7% and their gross building area - of 42.3%. Issued building permits for other buildings went up by 2.0%, as well as their gross building area - by 9.7%.

As compared to the fourth quarter of 2023, the issued building permits for new residential buildings decreased by 15.8%, their dwellings and the gross building area - both by 41.3%. The issued building permits for administrative buildings and their gross building area decreased by 31.8% and by 59.5%, respectively. The issued building permits for other buildings fell by 6.0%, as did their gross building area - by 28.7%.

### Figure 2. Building permits, issued for construction - gross building area

#### by type of buildings and quarter

The highest number of building permits for new residential buildings was issued in the following districts: Plovdiv - 340, Sofia (stolitsa) - 247, Varna - 173, Burgas - 161, and Sofia - 140. Most dwellings are to be built in the districts: Sofia (stolitsa) - 2 539, Plovdiv - 2 309, Burgas - 1 202, Varna - 1 188, and Stara Zagora - 380 (Annex, Table 1).