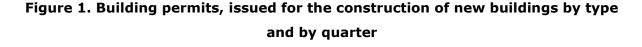

In the fourth quarter of 2024, the municipal authorities issued **building permits** for the construction of 1 915 residential buildings with 9 861 dwellings and 1 103 580 sq. m gross building area, 15 administrative buildings/offices with 34 929 sq. m gross building area and 1 185 other buildings with 628 133 sq. m gross building area.

As compared to the previous quarter, the issued building permits for residential buildings decreased by 9.4%, and the gross building area - by 1.0%, but their dwellings increased by 7.0%. Building permits issued for administrative buildings have shown a decrease of 16.7% and their gross building area - of 42.3%. Issued building permits for other buildings went up by 2.0%, as well as their gross building area - by 9.7%.

As compared to the fourth quarter of 2023, the issued building permits for new residential buildings decreased by 15.8%, their dwellings and the gross building area - both by 41.3%. The issued building permits for administrative buildings and their gross building area decreased by 31.8% and by 59.5%, respectively. The issued building permits for other buildings fell by 6.0%, as did their gross building area - by 28.7%.