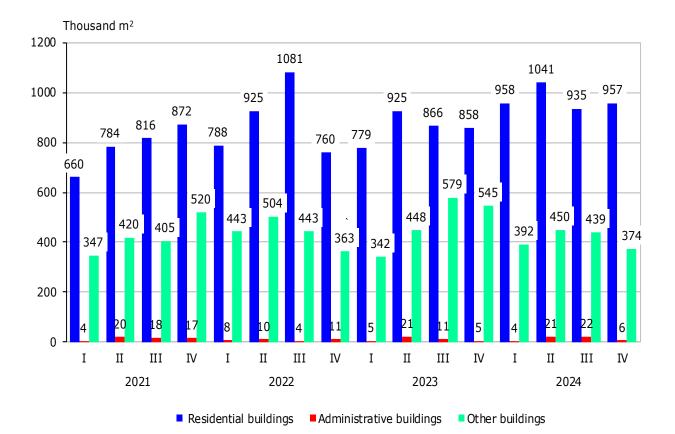

In the fourth quarter of 2024, **the construction** of 1 539 residential buildings with 8 601 dwellings and 956 979 sq. m gross building area, 8 administrative buildings/offices with 6 114 sq. m gross building area and 600 other buildings with 373 504 sq. m gross building area **began**.

As compared to the previous quarter, the started residential buildings decreased by 0.9%, but their dwellings increased by 28.2%, and the gross building area - by 2.3%. The started administrative buildings and their gross building area registered a drop of 33.3% and 72.2%, respectively. The started other buildings rose by 3.8%, but with 14.9% less gross building area.

As compared to the fourth quarter of 2023, the number of started new residential buildings increased by 0.3%, their dwellings - by 16.5%, and the gross building area - by 11.6%. The number of started administrative buildings was unchanged, but their gross building area went up by 17.3%. The started other buildings reduced by 6.4% and their gross building area - by 31.5%.

### Figure 4. Started construction - gross building area by type of buildings and by quarter

The construction of the highest number of new buildings was started in the following districts: Plovdiv - 245 residential buildings and 80 other buildings; Burgas - 226 residential buildings and 42 other buildings; Sofia (stolitsa) - 212 residential buildings and 13 other buildings (Annex, Table 2).