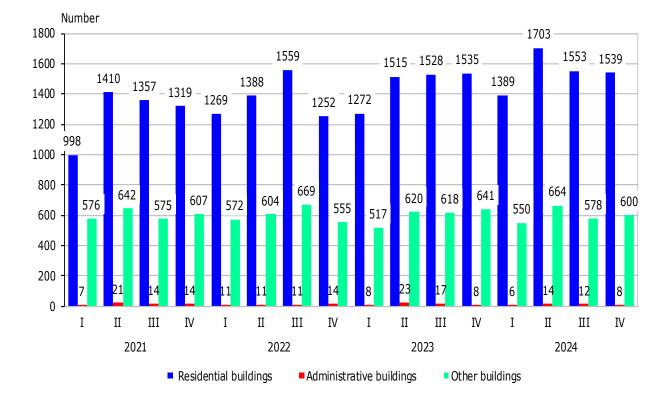

In the fourth quarter of 2024, the municipal authorities issued **building permits** for the construction of 1 915 residential buildings with 9 861 dwellings and 1 103 580 sq. m gross building area, 15 administrative buildings/offices with 34 929 sq. m gross building area and 1 185 other buildings with 628 133 sq. m gross building area.

As compared to the previous quarter, the issued building permits for residential buildings decreased by 9.4%, and the gross building area - by 1.0%, but their dwellings increased by 7.0%. Building permits issued for administrative buildings have shown a decrease of 16.7% and their gross building area - of 42.3%. Issued building permits for other buildings went up by 2.0%, as well as their gross building area - by 9.7%.

As compared to the fourth quarter of 2023, the issued building permits for new residential buildings decreased by 15.8%, their dwellings and the gross building area - both by 41.3%. The issued building permits for administrative buildings and their gross building area decreased by 31.8% and by 59.5%, respectively. The issued building permits for other buildings fell by 6.0%, as did their gross building area - by 28.7%.

### Figure 2. Building permits, issued for construction - gross building area

#### by type of buildings and quarter

The highest number of building permits for new residential buildings was issued in the following districts: Plovdiv - 340, Sofia (stolitsa) - 247, Varna - 173, Burgas - 161, and Sofia - 140. Most dwellings are to be built in the districts: Sofia (stolitsa) - 2 539, Plovdiv - 2 309, Burgas - 1 202, Varna - 1 188, and Stara Zagora - 380 (Annex, Table 1).