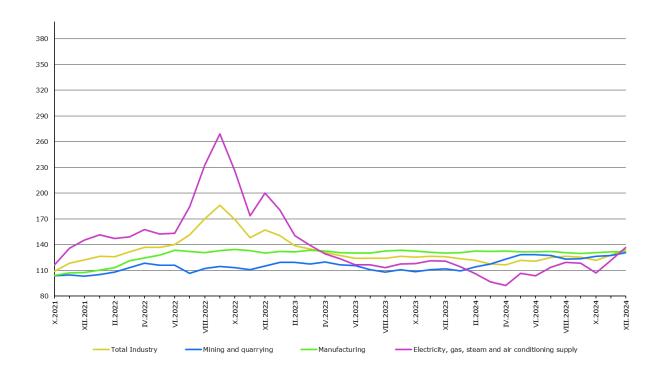

### 1. Total Producer Price Indices in Industry

**The Total Producer Price Index in Industry** rose by 3.6% in December 2024 compared to the previous month. An increase of 13.6% was registered in the electricity, gas, steam and air conditioning supply, in the manufacturing industry - by 0.7%, while in the mining and quarrying industry the prices went down - by 1.5%.

Higher prices in the manufacturing industry were registered in the in the manufacture of basic metals - by 2.1%, in the manufacture of chemicals and chemical products - by 2.0%, in the manufacture of food products and in the manufacture of leather and related products - both by 0.7%. A decrease was seen in the other manufacturing - by 0.9%, and in the manufacture of paper and paper products - by 0.8%.

**The Total Producer Price Index** went up by 5.3% in December 2024 compared to the same month in 2023. An increase was observed in the mining and quarrying industry - by 20.2%, in the electricity, gas, steam and air conditioning supply - by 11.2%, as well as in the manufacturing industry - by 2.1%.

In the manufacturing, prices rose in the repair and installation of machinery and equipment - by 10.8%, in the manufacture of furniture - by 9.7%, in the manufacture of motor vehicles, trailers and semi-trailers - by 6.9%. Price reduction was registered in the manufacture of basic pharmaceutical products and pharmaceutical preparations - by 5.3%, in the manufacture of wood and of products of wood and cork, except furniture; manufacture of articles of straw and plaiting materials - by 4.8%, in the other manufacturing - by 4.0%.

Figure 1. Total Producer Price Indices in Industry (2021 = 100)