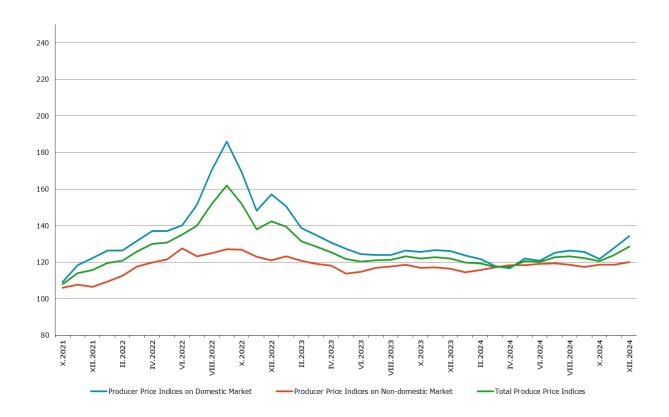

#### 2. Producer Price Indices on Domestic Market

**The Producer Price Index on the Domestic Market** increased by 5.1% in December 2024 compared to November 2024. The domestic prices grew in the electricity, gas, steam and air conditioning supply - by 12.6%, in the mining and quarrying industry - by 2.8%, and in the manufacturing industry - by 0.4%.

In the manufacturing, compared to the previous month, higher prices were registered in the manufacture of chemicals and chemical products - by 3.0%, in the manufacture of leather and related products - by 1.7%. The prices went down in the manufacture of paper and paper products - by 1.5%, in the manufacture of basic pharmaceutical products and pharmaceutical preparations - by 1.2%, in the repair and installation of machinery and equipment - by 0.8%.

**The Producer Price Index on the Domestic Market** increased by 6.6% compared to December 2023. The prices went up in the mining and quarrying industry - by 17.1%, in the electricity, gas, steam and air conditioning supply - by 13.3%, as well as in the manufacturing industry - by 1.2%.

In December 2024, higher prices in the manufacturing in comparison with December 2023 were seen in the repair and installation of machinery and equipment - by 9.2%, in the

manufacture of motor vehicles, trailers and semi-trailers - by 9.0%, in the manufacture of textiles - by 8.7%. Lower prices were reported in the manufacture of basic pharmaceutical products and pharmaceutical preparations - by 8.4%, in the manufacture of wood and of products of wood and cork, except furniture; manufacture of articles of straw and plaiting materials - by 6.2%, in the other manufacturing - by 4.4%.

Figure 2. Producer Price Indices on Domestic Market in Industry
(2021 = 100)

### 3. Producer Price Indices on Non-domestic Market

The Producer Price Index on the Non-domestic Market rose in December 2024 compared to the previous month by 1.3%, and by 3.2% in comparison with December 2023.