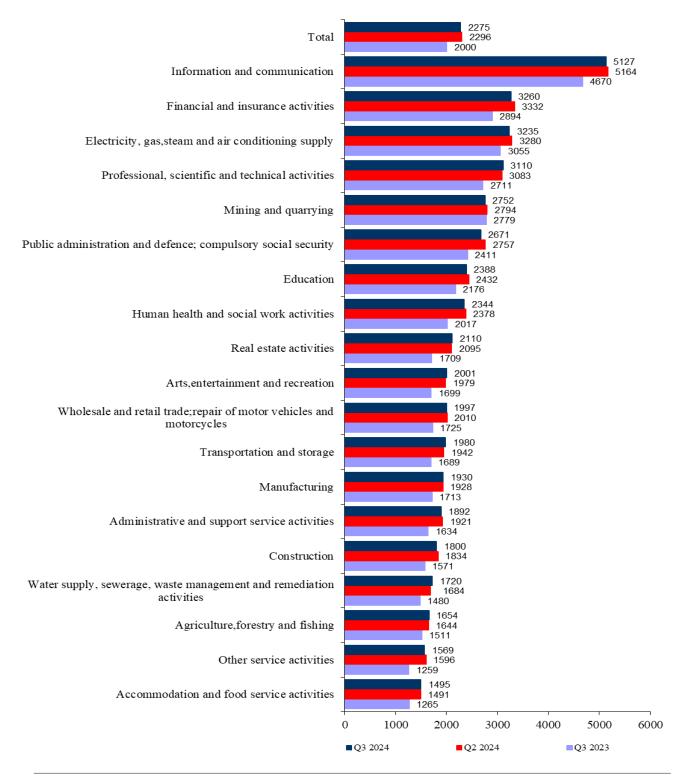

### Figure 2. Gross average monthly wages and salaries of the employees under labour contract by economic activities (BGN)

2 "P. Volov" Str., 1038 Sofia, Bulgaria, (+359 2) 9857 111, e-mail: info@nsi.bg, www.nsi.bg

Compared to the third quarter of 2023, the average monthly wages and salaries in the third quarter of 2024 rose by 13.8%. The highest growth rates were recorded in the economic activities: 'Other service activities' - by 24.6%, 'Real estate activities' - by 23.5% and 'Accommodation and food service activities' - by 18.2%.

The economic activities with the highest wages and salaries in the third quarter of 2024 were:

- 'Information and communication' 5 127 BGN;
- 'Financial and insurance activities' 3 260 BGN;
- 'Electricity, gas, steam and air conditioning supply' 3 235 BGN.

The lowest wages and salaries were recorded in:

- 'Accommodation and food service activities' 1 495 BGN;
- 'Other service activities' 1 569 BGN;
- 'Agriculture, forestry and fishing' 1 654 BGN.

In comparison with a year earlier, the average monthly wages and salaries in the public sector grew by 11.9% and in the private sector by 14.3%.