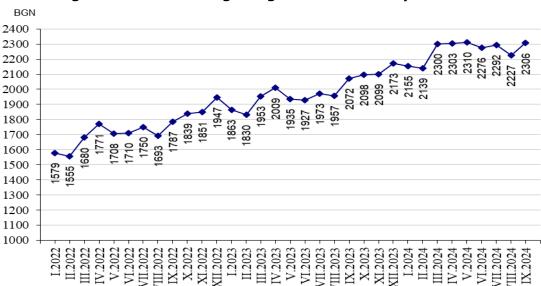

The **average monthly wages and salaries** of the employees under labour contract in July was 2 292 BGN, in August - 2 227 BGN, and in September 2024 - 2 306 BGN.

Figure 1. Gross average wages and salaries by months