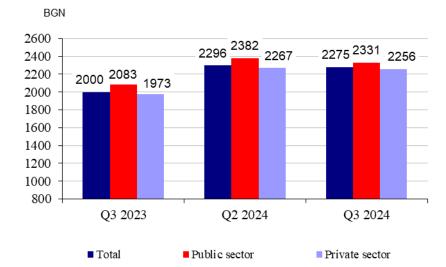

In the third quarter of 2024, in comparison with the second quarter of 2024, the average monthly wages and salaries decreased by 0.9% and reached 2 275 BGN. The highest decrease in wages and salaries was reported in 'Public administration and defence; compulsory social security' - by 3.1%, 'Financial and insurance activities' - by 2.2%, and in 'Construction' - by 1.9%.

The lowest wages and salaries were recorded in:

- 'Accommodation and food service activities' 1 495 BGN;
- 'Other service activities' 1 569 BGN;
- 'Agriculture, forestry and fishing' 1 654 BGN.

In comparison with a year earlier, the average monthly wages and salaries in the public sector grew by 11.9% and in the private sector by 14.3%.