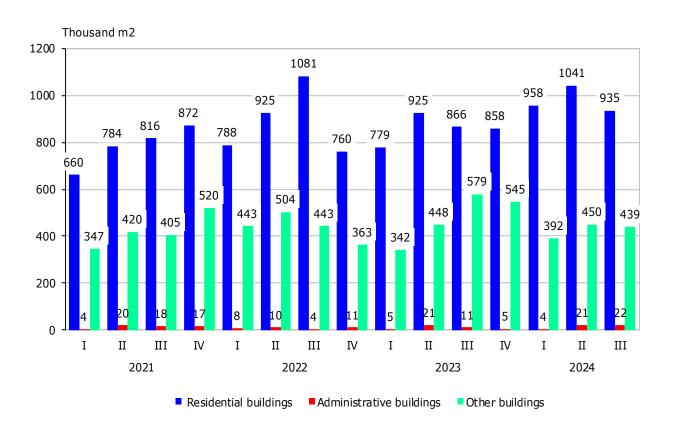

Thousand m2 <sup>1693 –</sup> 1653 1203 1192 Ι ΙΙ IIIIVΙ II IIIIVΙ ΙΙ IIIΙV II Ι IIIResidential buildings Administrative buildings Other buildings

Figure 2. Building permits, issued for construction - gross building area by type of buildings and by quarter