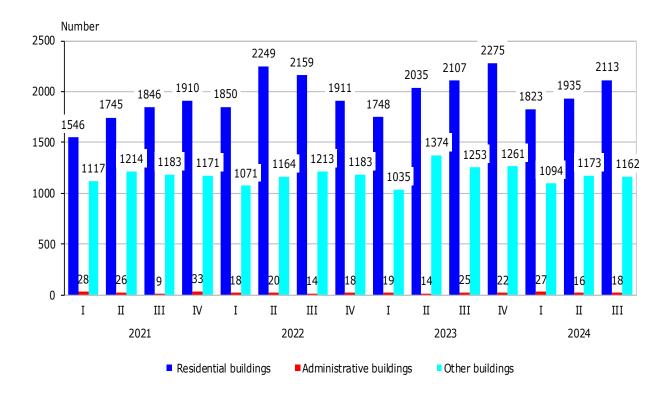

In the third quarter of 2024, the municipal authorities issued **building permits** for the construction of 2 113 residential buildings with 9 215 dwellings and 1 115 206 sq. m gross building area, 18 administrative buildings/offices with 60 495 sq. m gross building area and 1 162 other buildings with 572 420 sq. m gross building area.

Compared to the previous quarter, the issued building permits for residential buildings increased by 9.2%, while their dwellings decreased by 10.3% and the gross building area - by 6.4%. The building permits issued for administrative buildings have shown an increase of 12.5% and their gross building area increased more than twice. Issued building permits for other buildings fell by 0.9%, but their gross building area went up by 28.6%.

Figure 1. Building permits, issued for the construction of new buildings by type and by quarter

Compared to the third quarter of 2023, the issued building permits for new residential buildings increased by 0.3%, while their dwellings decreased by 6.0% and the gross building area - by 1.8%. The issued building permits for administrative buildings and their gross building area decreased by 28.0 and 23.4%, respectively. The issued building permits for other buildings fell by 7.3%, as did their gross building area - by 28.0%.

The highest number of building permits for new residential buildings was issued in the following districts: Plovdiv - 327, Sofia (stolitsa) - 261, Sofia - 256, Burgas - 208 and Varna - 169. The biggest number of dwellings to be built are in the districts: Plovdiv - 2 498, Sofia (stolitsa) - 2 414, Varna - 829, Burgas - 789 and Blagoevgrad - 376 (Annex, Table 1).