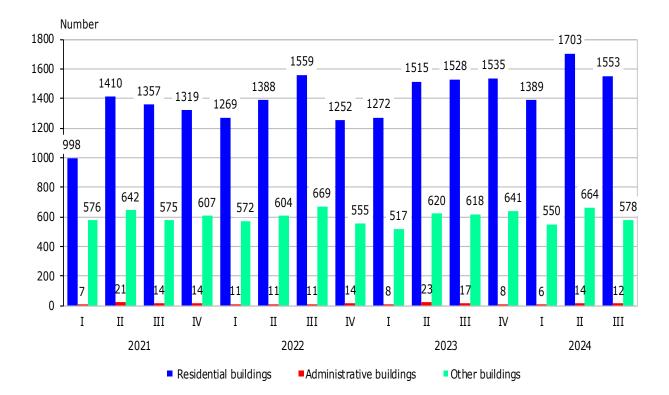

In the third quarter of 2024, **the construction** of 1 553 residential buildings with 6 707 dwellings and 935 057 sq. m gross building area, 12 administrative buildings/offices with 22 028 sq. m gross building area and 578 other buildings with 438 921 sq. m gross building area **began**.

Compared to the previous quarter of 2024, the started residential buildings decreased by 8.8%, their dwellings - by 23.9%, and the gross building area - by 10.2%. The started administrative buildings and other buildings went down by 14.3 and 13.0% respectively. At the same time, the gross building area of administrative buildings increased by 3.2%, while the gross building area of other buildings fell by 2.5%.

Figure 3. Started construction of new buildings by type and by quarter

Compared to the third quarter of 2023, the number of started new residential buildings grew by 1.6%, their gross building area - by 8.0%, but the dwellings decreased by 11.5%. The number of started administrative buildings fell by 29.4%, but their gross building area went up by 93.5%. The started other buildings reduced by 6.5% and their gross building area - by 24.2%.

Figure 4. Started construction - gross building area by type of buildings and by quarter

The construction of the highest number of new buildings was started in the following districts: Plovdiv - 264 residential buildings and 77 other buildings; Sofia (stolitsa) - 225 residential buildings, 6 administrative buildings and 18 other buildings; Sofia - 163 residential buildings and 46 other buildings (Annex, Table 2).