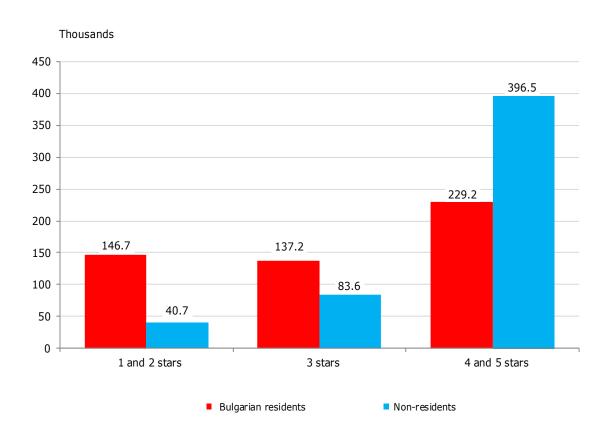

Figure 2. Arrivals in accommodation establishments by categories in June 2024

The total occupancy of the bed-places was 38.8% and increased by 2.0 percentage points compared to a year earlier. The highest occupancy of the bed-places was in 4 and 5-star accommodation establishments - 50.1%, followed by those with 3 stars - 33.7%, and with 1 and 2 stars - 21.2%.

<sup>&</sup>lt;sup>1</sup> According to instructions from Eurostat, the refugees from Ukraine are not included in the survey.

Figure 3. Occupation of the bed-places in accommodation establishments by categories and months