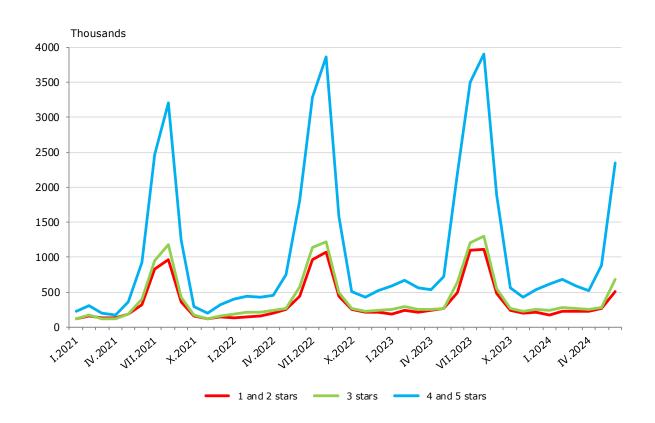

Figure 1. Nights spent in accommodation establishments by categories and months

The number of arrivals¹ increased by 6.0% compared to the same month in 2023 and reached 1.0 million, as an increase by 8.3% for Bulgarian residents, and by 3.8% for non-residents was reported. The Bulgarian residents were 513.1 thousand and spent 2.4 nights on average. The arrivals of non-residents were 520.8 thousand, and had 4.4 nights on average, as 76.1% of them spent nights in accommodation establishments with 4 and 5 stars.

Figure 2. Arrivals in accommodation establishments by categories in June 2024

The total occupancy of the bed-places was 38.8% and increased by 2.0 percentage points compared to a year earlier. The highest occupancy of the bed-places was in 4 and 5-star accommodation establishments - 50.1%, followed by those with 3 stars - 33.7%, and with 1 and 2 stars - 21.2%.