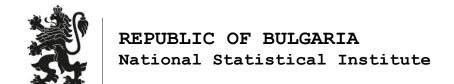

The total number of nights spent was 3.5 million, or 5.9% more in comparison to a year earlier. The nights spent by non-residents were 2.3 million and by Bulgarian residents - 1.2 million.

In 4 and 5-star accommodation establishments were realized 77.4% of all nights spent by non-residents and 45.6% by Bulgarian residents. In 3 stars were spent 15.8% of all nights by non-residents and 25.5% by Bulgarian residents, while in 1 and 2 stars, they were 6.8% and 28.9%, respectively.

Figure 1. Nights spent in accommodation establishments by categories and months

The number of arrivals¹ increased by 6.0% compared to the same month in 2023 and reached 1.0 million, as an increase by 8.3% for Bulgarian residents, and by 3.8% for non-residents was reported. The Bulgarian residents were 513.1 thousand and spent 2.4 nights on average. The arrivals of non-residents were 520.8 thousand, and had 4.4 nights on average, as 76.1% of them spent nights in accommodation establishments with 4 and 5 stars.