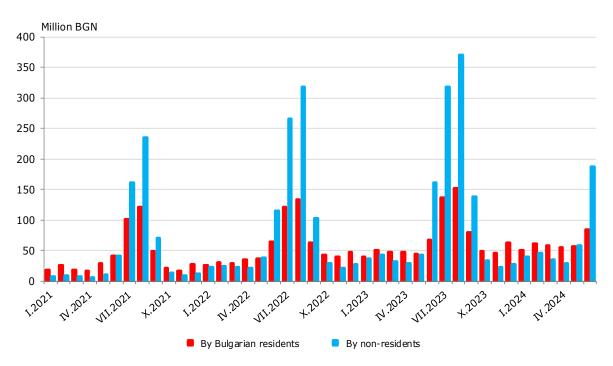

The total revenues from nights spent increased by 18.0%, compared to the same month of the previous year and reached 270.5 million BGN, as 186.8 million BGN were from non-residents and 83.7 million BGN from Bulgarian residents.

Figure 4. Revenues from nights spent in accommodation establishments by months