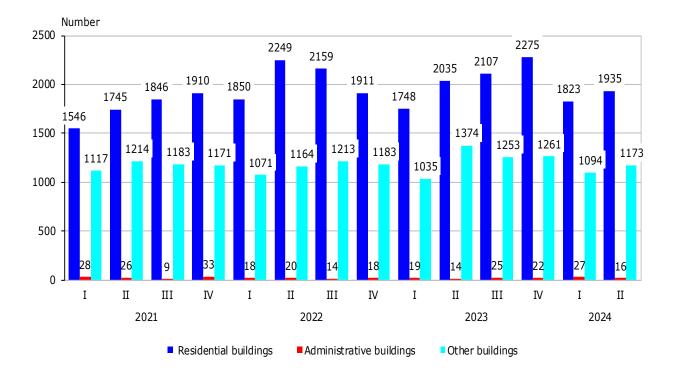

## Figure 1. Building permits, issued for the construction of new buildings by type and by quarter

## BUILDING PERMITS, ISSUED AND CONSTRUCTION OF NEW BUILDINGS STARTED IN THE SECOND QUARTER OF 2024

In the second quarter of 2024, the municipal authorities issued **building permits** for the construction of 1 935 residential buildings with 10 271 dwellings and 1 191 503 sq. m gross building area, 16 administrative buildings/offices with 18 179 sq. m gross building area and 1 173 other buildings with 445 041 sq. m gross building area.

As compared to the previous quarter, the issued building permits for residential buildings increased by 6.1%, while their dwellings decreased by 2.1% and the gross building area - by 1.0%. Building permits issued for administrative buildings have shown a decrease of 40.7% and their gross building area - by 69.1%. Issued building permits for other buildings rose by 7.2%, but their gross building area fell by 16.8%.

#### BUILDING PERMITS, ISSUED AND CONSTRUCTION OF NEW BUILDINGS STARTED IN THE FIRST QUARTER OF 2024

As compared to the second quarter of 2023, the issued building permits for new residential buildings decreased by 4.9%, their dwellings - by 15.0% and the gross building area - by 13.8%. Permits were issued for 14.3% more administrative buildings, with a 25.2% larger gross building area. The issued building permits for other buildings fell by 14.6%, as well as their gross building area - by 29.6%.