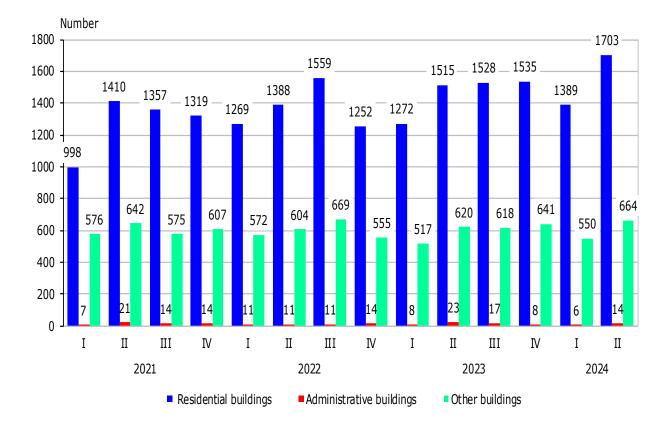

Figure 3. Started construction of new buildings by type and by quarter

As compared to the second quarter of 2023, the number of started new residential buildings increased by 12.4%, their dwellings - by 8.3%, and the gross building area - by 12.5%. The number of started administrative buildings decreased by 39.1%, but their gross building area went up by 2.8%. The construction of 7.1% more other buildings was started, with a 0.5% larger gross building area.

In the second quarter of 2024, **the construction** of 1 703 residential buildings with 8 814 dwellings and 1 040 693 sq. m gross building area, 14 administrative buildings/offices with 21 337 sq. m gross building area and 664 other buildings with 450 050 sq. m gross building area **began**.

As compared to the previous quarter, the started residential buildings increased by 22.6%, but their dwellings fell by 3.0%, and the gross building area is by 8.7% more. The started administrative buildings and other buildings rose by 133.3% and 20.7% respectively. At the same time, the gross building area of administrative buildings grew over four times, and of other buildings - by 14.8%.