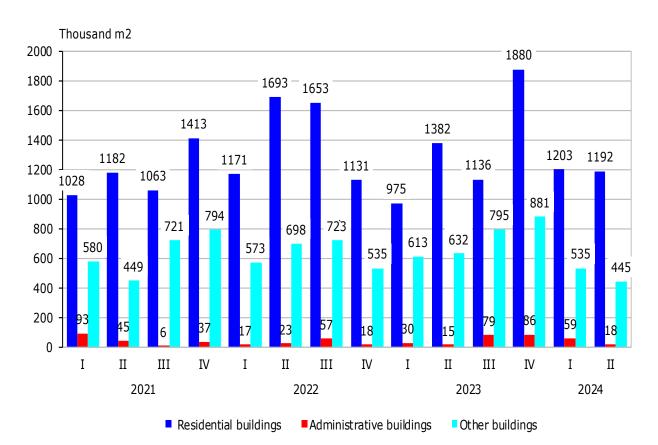

# Figure 2. Building permits, issued for construction - gross building area by type of buildings and quarter

The highest number of building permits for new residential buildings was issued in the following districts: Plovdiv - 365, Sofia (stolitsa) - 250, Varna - 180, Sofia - 177 and Burgas - 167. Most dwellings are to be built in the districts: Sofia (stolitsa) - 3 365, Plovdiv - 2 269, Burgas - 1 159, Varna - 1 087 and Blagoevgrad - 381 (Annex, Table 1).

## BUILDING PERMITS, ISSUED AND CONSTRUCTION OF NEW BUILDINGS STARTED IN THE SECOND QUARTER OF 2024

In the second quarter of 2024, the municipal authorities issued **building permits** for the construction of 1 935 residential buildings with 10 271 dwellings and 1 191 503 sq. m gross building area, 16 administrative buildings/offices with 18 179 sq. m gross building area and 1 173 other buildings with 445 041 sq. m gross building area.

As compared to the previous quarter, the issued building permits for residential buildings increased by 6.1%, while their dwellings decreased by 2.1% and the gross building area - by 1.0%. Building permits issued for administrative buildings have shown a decrease of 40.7% and their gross building area - by 69.1%. Issued building permits for other buildings rose by 7.2%, but their gross building area fell by 16.8%.

#### BUILDING PERMITS, ISSUED AND CONSTRUCTION OF NEW BUILDINGS STARTED IN THE FIRST QUARTER OF 2024

As compared to the second quarter of 2023, the issued building permits for new residential buildings decreased by 4.9%, their dwellings - by 15.0% and the gross building area - by 13.8%. Permits were issued for 14.3% more administrative buildings, with a 25.2% larger gross building area. The issued building permits for other buildings fell by 14.6%, as well as their gross building area - by 29.6%.