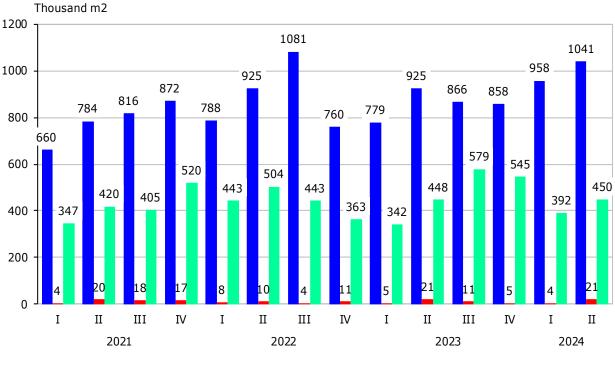

Figure 3. Started construction of new buildings by type and by quarter

As compared to the second quarter of 2023, the number of started new residential buildings increased by 12.4%, their dwellings - by 8.3%, and the gross building area - by 12.5%. The number of started administrative buildings decreased by 39.1%, but their gross building area went up by 2.8%. The construction of 7.1% more other buildings was started, with a 0.5% larger gross building area.

In the second quarter of 2024, **the construction** of 1 703 residential buildings with 8 814 dwellings and 1 040 693 sq. m gross building area, 14 administrative buildings/offices with 21 337 sq. m gross building area and 664 other buildings with 450 050 sq. m gross building area **began**.

As compared to the previous quarter, the started residential buildings increased by 22.6%, but their dwellings fell by 3.0%, and the gross building area is by 8.7% more. The started administrative buildings and other buildings rose by 133.3% and 20.7% respectively. At the same time, the gross building area of administrative buildings grew over four times, and of other buildings - by 14.8%.