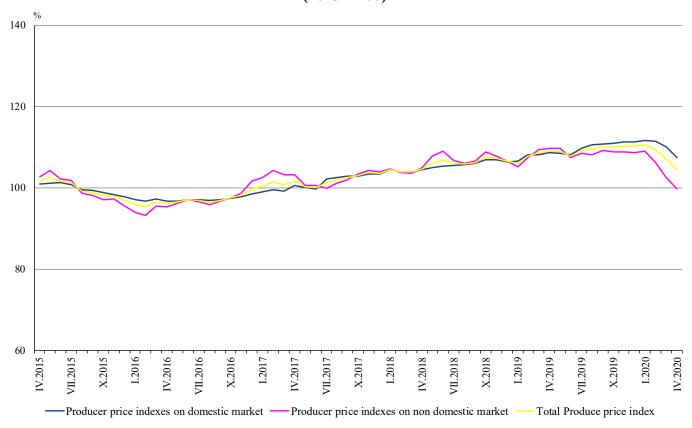

cer prices of industrial products, sold on domestic market and on industrial products sold on non-domestic market. Producer price surveys are based on constant sample of groups of products, and that sample is representative for total industrial production.

<sup>&</sup>lt;sup>2</sup> In the text are not quoted the activities that are confidential according to the Law on Statistics and in this way they are statistical secrecy.

<sup>&</sup>lt;sup>3</sup> Total Producer Price Indices are calculated from Producer Price Indices on Domestic Market and Producer Price Indices on Nondomestic Market weighted with the turnover structure on domestic and on non-domestic market to the total value of turnover in the base year (2015).





Figure 1. Total Producer Price Indices in Industry (2015 = 100)



#### 2. Producer Price Indices on Domestic Market<sup>1</sup>

**Producer Price Index on Domestic Market** in April 2020 decreased by 2.4% compared to the previous month. The domestic prices went down in the electricity, gas, steam and air conditioning supply by 3.7%, in the mining and quarrying industry by 2.8%, and in manufacturing by 1.6%.

In the manufacturing, compared to the previous month the prices went down more compellingly in the manufacture of basic metals by 4.2%. More significant increase in the domestic prices was seen in the manufacture of chemicals and chemical products by 3.2% and in the manufacture of beverages by 0.9%.

<sup>&</sup>lt;sup>1</sup> Producer Price Indices on domestic market are calculated at constant base (2015) weighed with turnover structure on domesti