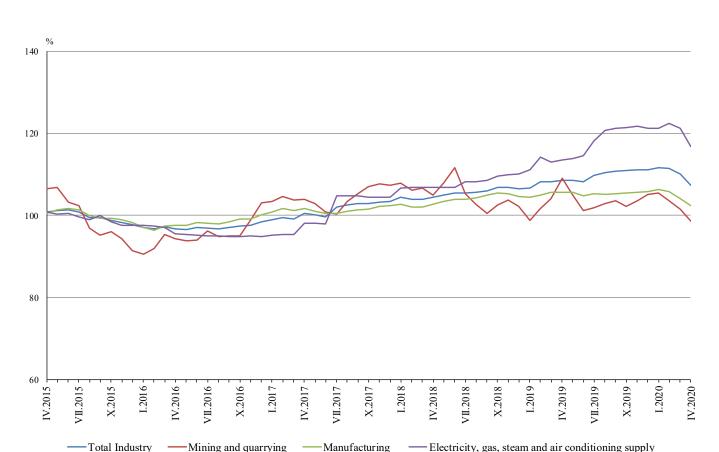

## 1. Total Producer Price Indices in Industry<sup>3</sup>

The Total Producer Price Index in Industry in April 2020 decreased by 2.5% compared to the previous month. Lower prices were registered in the electricity, gas, steam and air conditioning supply by 3.9%, in manufacturing by 2.2%, and in the mining and quarrying industry by 1.1%.

The Total Producer Price Index in April 2020 decreased by 4.3% compared to the same month of 2019. The prices fell in manufacturing by 6.2% and in the mining and quarrying industry by 4.8%, while the prices rose in the electricity, gas, steam and air conditioning supply by 1.6%.