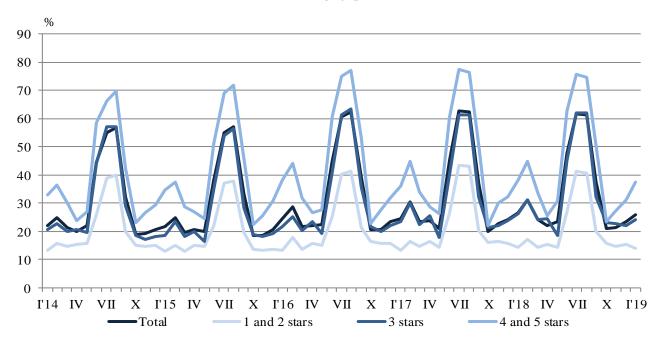

Figure 2. Arrivals in accommodation establishments by categories in January 2019

In January 2019, the total occupancy of the bed-places in accommodation establishments was 25.9%, as decreased by 0.7 percentage points compared to January 2018. The highest was occupancy of the bed-places in 4 and 5 stars accommodation establishments - 37.4%, followed by 3 stars accommodation establishments - 24.3%, and with 1 and 2 stars - 14.1%.

Figure 3. The occupation of the bed-places in accommodation establishments by categories and months

The total revenues from nights spent in January 2019 reached 51.1 million BGN or by 2.2% more compared to January 2018. An increase in revenues from both Bulgarians by 3.8% and foreigners by 1.0% was registered.