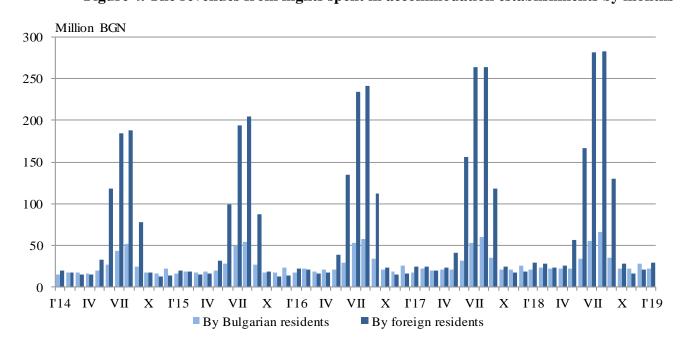

Figure 3. The occupation of the bed-places in accommodation establishments by categories and months

The total revenues from nights spent in January 2019 reached 51.1 million BGN or by 2.2% more compared to January 2018. An increase in revenues from both Bulgarians by 3.8% and foreigners by 1.0% was registered.

Figure 4. The revenues from nights spent in accommodation establishments by months