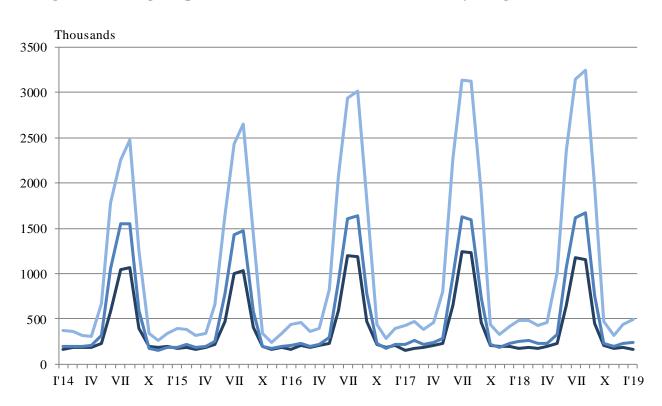

The total number of the nights spent in all accommodation establishments registered in January 2019 was 889.9 thousand, or by 2.2% less in comparison with the same month of the previous year, as the greatest decrease (by 6.8%) was observed in 3 stars accommodation establishments.

In January 2019, 73.7% of all nights spent by foreign citizens and 37.3% of all nights spent by Bulgarians were realized in 4 and 5 stars hotels. In 3 stars accommodation establishments were spent 20.2% of all nights by foreigners and 32.7% of all nights by Bulgarian residents, while in the rest of accommodation establishments (with 1 and 2 stars) they were 6.1% and 30.0% respectively.

3 stars

■1 and 2 stars

Figure 1. The nights spent in accommodation establishments by categories and months

4 and 5 stars

In January 2019, the number of arrivals in all accommodation establishments increased by 2.6% compared to the same month of 2018 and reached 382.8 thousand, as an increase was registered for both foreigners and Bulgarians, by 5.6% and by 0.7% respectively. Bulgarians spent the nights in accommodation establishments in January 2019 were 229.1 thousand and spent 2.0 nights on the average. The arrivals of foreigners were 153.7 thousand, and had on average 2.8 nights, as 75.9% of them spent nights in hotels with 4 and 5 stars.