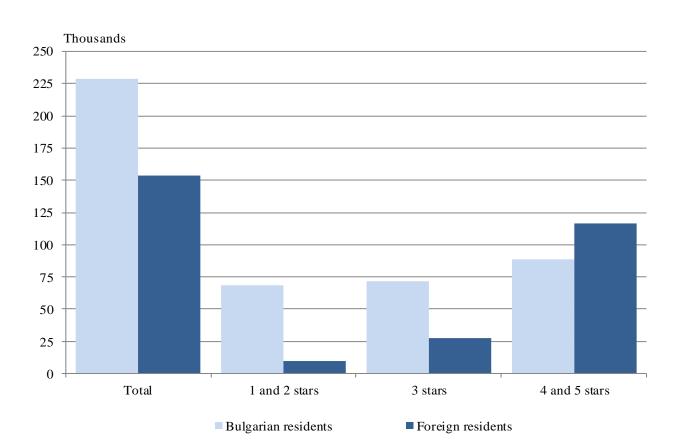

3 stars

■1 and 2 stars

Figure 1. The nights spent in accommodation establishments by categories and months

4 and 5 stars

In January 2019, the number of arrivals in all accommodation establishments increased by 2.6% compared to the same month of 2018 and reached 382.8 thousand, as an increase was registered for both foreigners and Bulgarians, by 5.6% and by 0.7% respectively. Bulgarians spent the nights in accommodation establishments in January 2019 were 229.1 thousand and spent 2.0 nights on the average. The arrivals of foreigners were 153.7 thousand, and had on average 2.8 nights, as 75.9% of them spent nights in hotels with 4 and 5 stars.

Figure 2. Arrivals in accommodation establishments by categories in January 2019

In January 2019, the total occupancy of the bed-places in accommodation establishments was 25.9%, as decreased by 0.7 percentage points compared to January 2018. The highest was occupancy of the bed-places in 4 and 5 stars accommodation establishments - 37.4%, followed by 3 stars accommodation establishments - 24.3%, and with 1 and 2 stars - 14.1%.