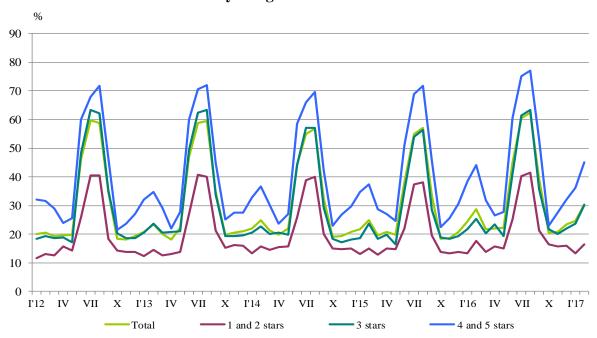

Figure 3. The occupation of the bed-places in accommodation establishments by categories and months

The total revenues from nights spent in February 2017 reached 45.8 million BGN or by 7.0% more compared to February 2016. An increase was registered in the revenues from both foreign citizens and Bulgarians - by 14.0% and 0.2% respectively.

Figure 2. Arrivals in accommodation establishments by categories in February 2017

In February 2017, the total occupancy of the bed-places in accommodation establishments was 30.4%, as compared to February 2016 increased by 1.6 percentage points. The highest was occupancy of the bed-places in 4 and 5 stars accommodation establishments - 45.0%, followed by 3 stars accommodation establishments - 30.1%, and with 1 and 2 stars - 16.5%.