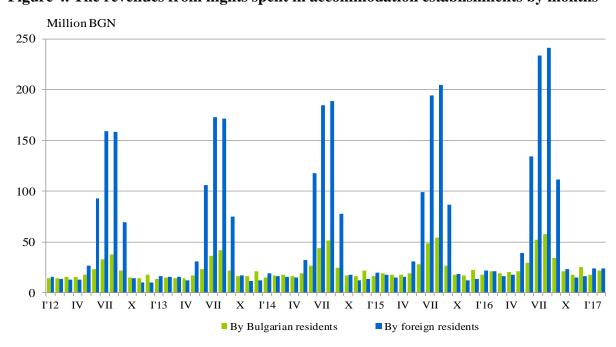

Figure 4. The revenues from nights spent in accommodation establishments by months

Figure 3. The occupation of the bed-places in accommodation establishments by categories and months

The total revenues from nights spent in February 2017 reached 45.8 million BGN or by 7.0% more compared to February 2016. An increase was registered in the revenues from both foreign citizens and Bulgarians - by 14.0% and 0.2% respectively.