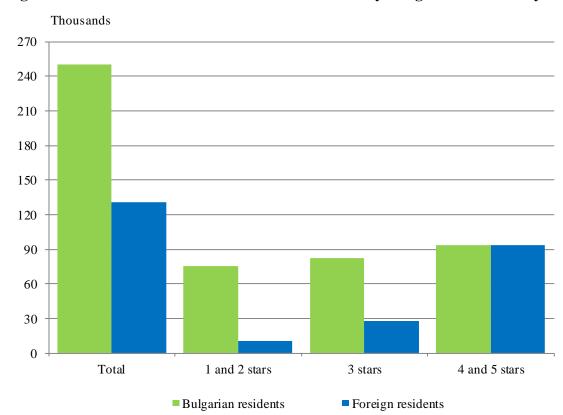

Figure 2. Arrivals in accommodation establishments by categories in February 2017

In February 2017, the total occupancy of the bed-places in accommodation establishments was 30.4%, as compared to February 2016 increased by 1.6 percentage points. The highest was occupancy of the bed-places in 4 and 5 stars accommodation establishments - 45.0%, followed by 3 stars accommodation establishments - 30.1%, and with 1 and 2 stars - 16.5%.

Figure 1. The nights spent in accommodation establishments by categories and months

In February 2017, the arrivals in all accommodation establishments increased by 1.7% compared to the same month of 2016 and reached 381.2 thousand. Bulgarian guests were 65.7% of all arrivals as the majority part (62.7%) of them spent the nights in accommodation establishments with 1 and 2 or 3 stars and spent 2.1 nights on the average. The arrivals of foreigners were 130.8 thousand, or by 15.8% more in comparison with February 2016, as 71.3% of them spent nights in hotels with 4 and 5 stars. On the average 3.0 nights were spent by foreigners.