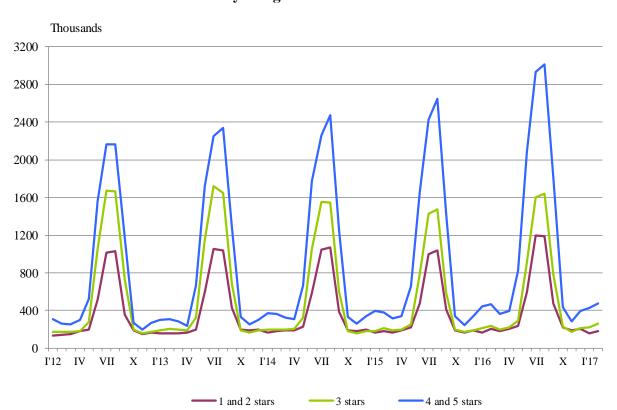

Figure 1. The nights spent in accommodation establishments by categories and months

In February 2017, the arrivals in all accommodation establishments increased by 1.7% compared to the same month of 2016 and reached 381.2 thousand. Bulgarian guests were 65.7% of all arrivals as the majority part (62.7%) of them spent the nights in accommodation establishments with 1 and 2 or 3 stars and spent 2.1 nights on the average. The arrivals of foreigners were 130.8 thousand, or by 15.8% more in comparison with February 2016, as 71.3% of them spent nights in hotels with 4 and 5 stars. On the average 3.0 nights were spent by foreigners.

The total number of the nights spent in all accommodation establishments registered in February 2017 was 907.5 thousand, or by 0.4% more in comparison with the same month of the previous year, as the greatest increase (by 10.5%) was observed in 3 stars accommodation establishments.

In February 2017, 72.1% of all nights spent by foreign citizens and 36.4% of all nights spent by Bulgarians were realized in 4 and 5 stars hotels. In 3 stars accommodation establishments were spent 20.9% of all nights by foreigners and 34.3% of all nights by Bulgarian residents, while in the rest of accommodation establishments (with 1 and 2 stars) they were 7.0% and 29.3% respectively.