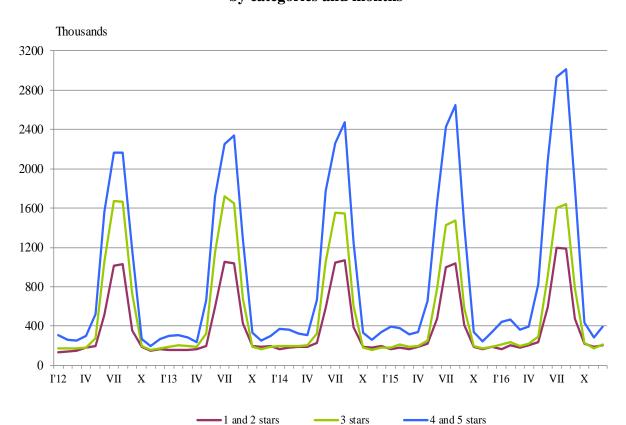

Figure 1. The nights spent in accommodation establishments by categories and months

In December 2016, the arrivals in all accommodation establishments increased by 11.6% compared to the same month of 2015 and reached 419.0 thousand. Bulgarian guests were 74.9% of all arrivals as the majority part (60.0%) of them spent the nights in accommodation establishments with 1 and 2 or 3 stars and spent 1.8 nights on the average. The arrivals of foreigners were 105.0 thousand as 69.2% of them spent nights in hotels with 4 and 5 stars. On the average 2.3 nights were spent by foreigners.

The total number of the nights spent in all accommodation establishments registered in December 2016 was 808.2 thousand, or by 13.2% more in comparison with the same month of the previous year, as the greatest increase (by 16.5%) was observed in 4 and 5 stars accommodation establishments.

In December 2016, 69.2% of all nights spent by foreign citizens and 39.8% of all nights spent by Bulgarians were realized in 4 and 5 stars hotels. In 3 stars accommodation establishments were spent 21.4% of all nights by foreigners and 28.5% of all nights by Bulgarian residents, while in the rest of accommodation establishments (with 1 and 2 stars) they were 9.4% and 31.7% respectively.