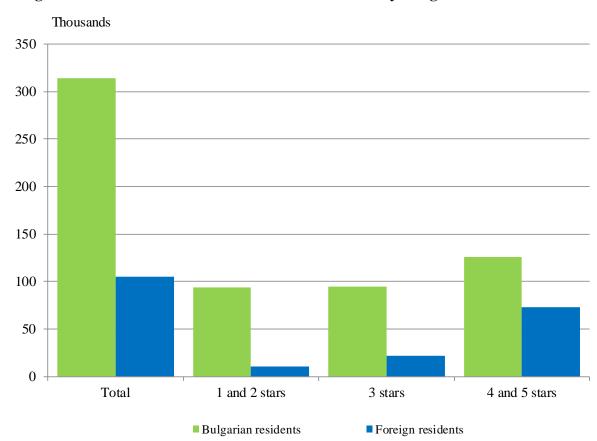

Figure 3. The occupation of the bed-places in accommodation establishments by categories and months

The total revenues from nights spent in December 2016 reached 41.6 million BGN or by 14.7% more compared to December 2015. An increase was registered in the revenues from both foreign citizens and Bulgarian - by 19.8% and 11.6% respectively.

Figure 2. Arrivals in accommodation establishments by categories in December 2016

In December 2016, the total occupancy of the bed-places in accommodation establishments was 23.3%, as compared to December 2015 increased by 2.5 percentage points. The highest was occupancy of the bed-places in 4 and 5 stars accommodation establishments - 32.0%, followed by 3 stars accommodation establishments - 21.9%, and with 1 and 2 stars - 15.9%.