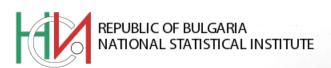

Figure 2. Arrivals in accommodation establishments by categories in December 2016

In December 2016, the total occupancy of the bed-places in accommodation establishments was 23.3%, as compared to December 2015 increased by 2.5 percentage points. The highest was occupancy of the bed-places in 4 and 5 stars accommodation establishments - 32.0%, followed by 3 stars accommodation establishments - 21.9%, and with 1 and 2 stars - 15.9%.

Figure 1. The nights spent in accommodation establishments by categories and months

In December 2016, the arrivals in all accommodation establishments increased by 11.6% compared to the same month of 2015 and reached 419.0 thousand. Bulgarian guests were 74.9% of all arrivals as the majority part (60.0%) of them spent the nights in accommodation establishments with 1 and 2 or 3 stars and spent 1.8 nights on the average. The arrivals of foreigners were 105.0 thousand as 69.2% of them spent nights in hotels with 4 and 5 stars. On the average 2.3 nights were spent by foreigners.