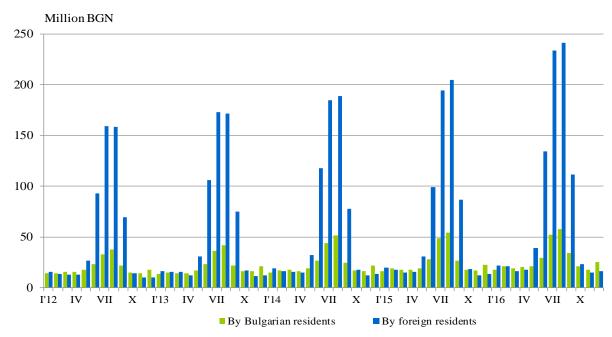

Figure 4. The revenues from nights spent in accommodation establishments by months