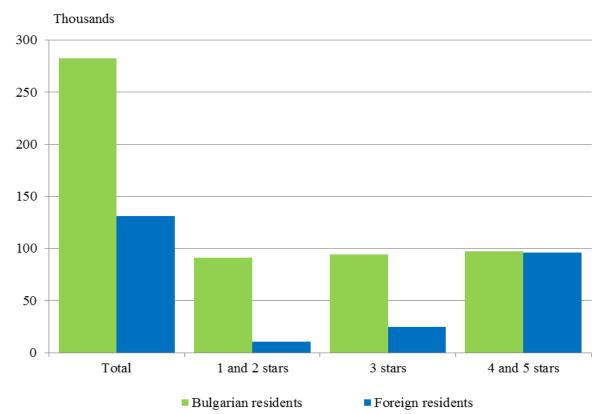

Figure 1. The nights spent in accommodation establishments by categories and months

In April 2016, the arrivals in all accommodation establishments increased by 19.9% compared to the same month of 2015 and reached 413.6 thousand. Bulgarian guests were 68.3% of all arrivals as the majority part (65.6%) of them spent the nights in accommodation establishments with 1 and 2 or 3 stars and spent 1.9 nights on the average. The arrivals of foreigners were 131.0 thousand as 73.2% of them spent nights in hotels with 4 and 5 stars. On the average 2.1 nights were spent by foreigners.

The total number of the nights spent in all accommodation establishments registered in April 2016 was 814.4 thousand, or by 12.7% more in comparison with the same month of the previous year, as the greatest increase (by 15.5%) was observed in 4 and 5 stars accommodation establishments.

In April 2016, 73.1% of all nights spent by foreign citizens and 35.1% of all nights spent by Bulgarians were realized in 4 and 5 stars hotels. In 3 stars accommodation establishments were spent 18.4% of all nights by foreigners and 31.6% of all nights by Bulgarian residents, while in the rest of accommodation establishments (with 1 and 2 stars) they were 8.5% and 33.3% respectively.