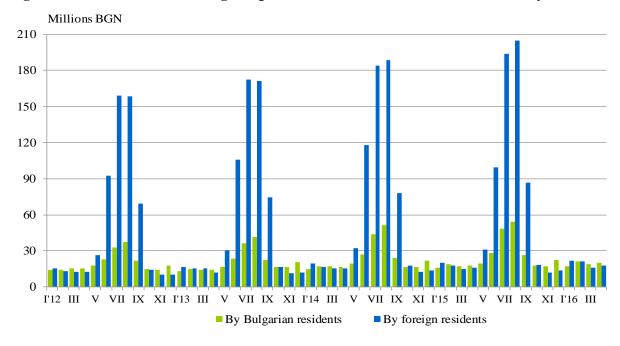

Figure 4. The revenues from nights spent in accommodation establishments by months

Figure 3. The occupation of the bed-places in accommodation establishments by categories and months

The total revenues from nights spent in April 2016 reached 37.8 million BGN or by 12.1% more compared to April 2015. An increase was registered in the revenues from both Bulgarian and foreign citizens - by 13.1% and 10.9% respectively.