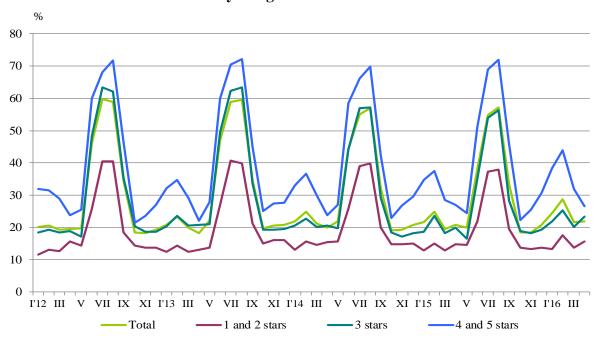

Figure 3. The occupation of the bed-places in accommodation establishments by categories and months

The total revenues from nights spent in April 2016 reached 37.8 million BGN or by 12.1% more compared to April 2015. An increase was registered in the revenues from both Bulgarian and foreign citizens - by 13.1% and 10.9% respectively.

Figure 2. Arrivals in accommodation establishments by categories in April 2016

In April 2016, the total occupancy of the bed-places in accommodation establishments was 21.9%, as compared to April 2015 increased by 1.2 percentage points. The highest was occupancy of the bed-places in 4 and 5 stars accommodation establishments - 26.5%, followed by 3 stars accommodation establishments - 23.3%, and with 1 and 2 stars - 15.6%.