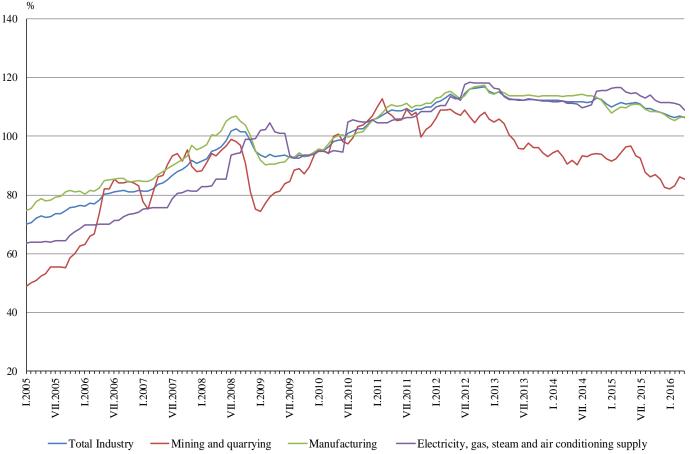

## 1. Total Producer Price Indices in Industry<sup>2</sup>

**Total Producer Price Index in Industry** in April 2016 decreased by 0.4% compared to the previous month. Lower prices were registered in the electricity, gas, steam and air conditioning supply by 1.7% and in the manufacturing by 0.1%, while in the mining and quarrying industry the prices rose by 2.5%.

In the manufacturing<sup>3</sup>, more significant prices decreases were seen in the manufacture of basic metals by 2.4% and in the manufacture of paper and paper products by 1.1%, while prices increases were reported in the manufacture of wood and of products of wood and cork, except furniture and in the repair and installation of machinery and equipment by 0.4%.

**Total Producer Price Index** in April 2016 decreased by 5.2% compared to the same month of 2015. The prices fell in the in the mining and quarrying industry by 8.8%, in the manufacturing by 4.9% and in the electricity, gas, steam and air conditioning supply by 5.7%.

More significant prices decreases were seen in the manufacture of basic metals by 12.5%, in the manufacture of chemicals and chemical products by 2.5% and in the manufacture of electrical equipment by 2.2%, while the producer prices rose in the manufacture of tobacco products and in the manufacture of wood and of products of wood and cork, except furniture by 2.9%.