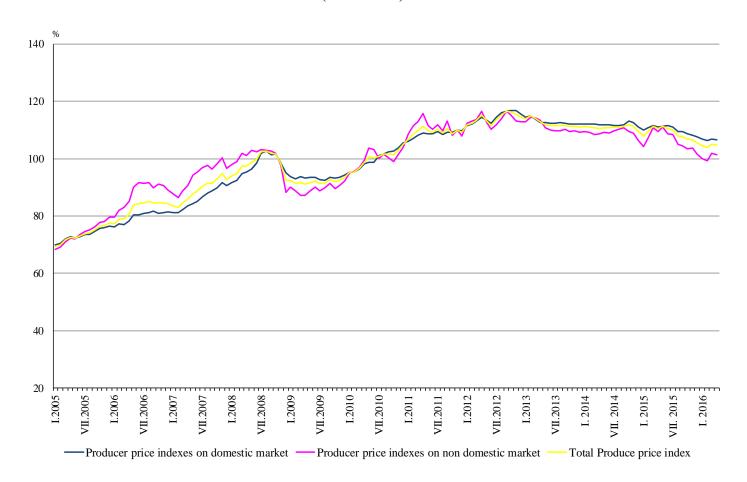

## 1. Total Producer Price Indices in Industry<sup>2</sup>

**Total Producer Price Index in Industry** in April 2016 decreased by 0.4% compared to the previous month. Lower prices were registered in the electricity, gas, steam and air conditioning supply by 1.7% and in the manufacturing by 0.1%, while in the mining and quarrying industry the prices rose by 2.5%.

**Total Producer Price Index** in April 2016 decreased by 5.2% compared to the same month of 2015. The prices fell in the in the mining and quarrying industry by 8.8%, in the manufacturing by 4.9% and in the electricity, gas, steam and air conditioning supply by 5.7%.

<sup>&</sup>lt;sup>2</sup> Total Producer Price Index is calculated from Producer Price Index on Domestic Market and Producer Price Index on Nondomestic Market weighted with the turnover structure on domestic and on non-domestic market to the total value of turnover in the base year.