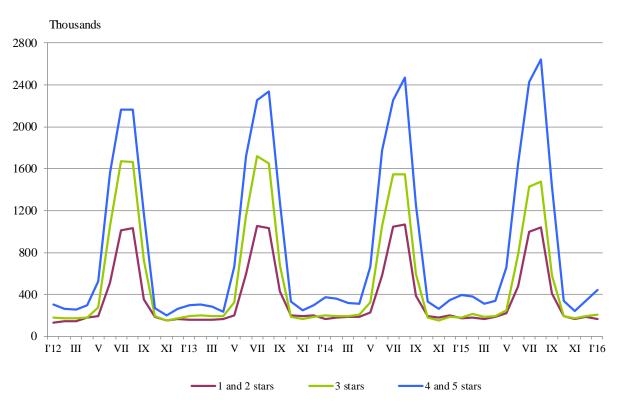

The total number of the nights spent in all accommodation establishments registered in January 2016 was 811.7 thousands, or by 9.4% more in comparison with the same month of the previous year, as the greatest increase (by 14.9%) was observed in 3 stars accommodation establishments.

Figure 1. The nights spent in accommodation establishments by categories and months

In January 2016, the arrivals in all accommodation establishments increased by 11.6% compared to the same month of 2015 and reached 342.9 thousands. Bulgarian guests were 64.1% of all arrivals as the majority part (61.9%) of them spent the nights in accommodation establishments with 1 and 2 or 3 stars and spent 1.9 nights on the average. The arrivals of foreigners were 123.0 thousands as 71.1% of them spent nights in hotels with 4 and 5 stars. On the average 3.1 nights were spent by foreigners.