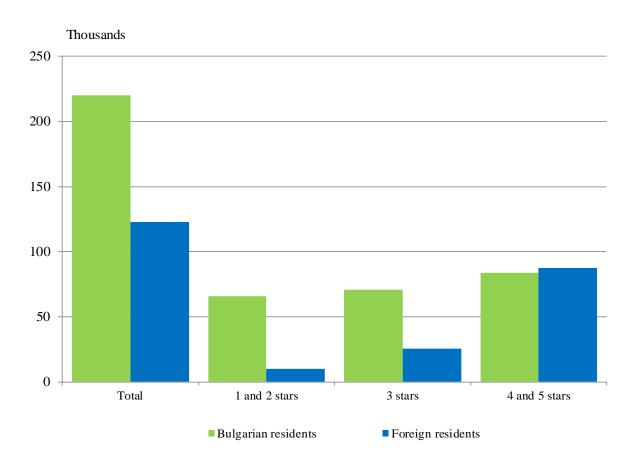

Figure 1. The nights spent in accommodation establishments by categories and months

In January 2016, the arrivals in all accommodation establishments increased by 11.6% compared to the same month of 2015 and reached 342.9 thousands. Bulgarian guests were 64.1% of all arrivals as the majority part (61.9%) of them spent the nights in accommodation establishments with 1 and 2 or 3 stars and spent 1.9 nights on the average. The arrivals of foreigners were 123.0 thousands as 71.1% of them spent nights in hotels with 4 and 5 stars. On the average 3.1 nights were spent by foreigners.

Figure 2. Arrivals in accommodation establishments by categories in January 2016

In January 2016, the total occupancy of the bed-places in accommodation establishments was 24.4%, as compared to January 2015 increased by 2.6 percentage points. The highest was occupancy of the bed-places in 4 and 5 stars accommodation establishments - 38.3%, followed by 3 stars accommodation establishments - 21.8%, and with 1 and 2 stars - 13.3%.