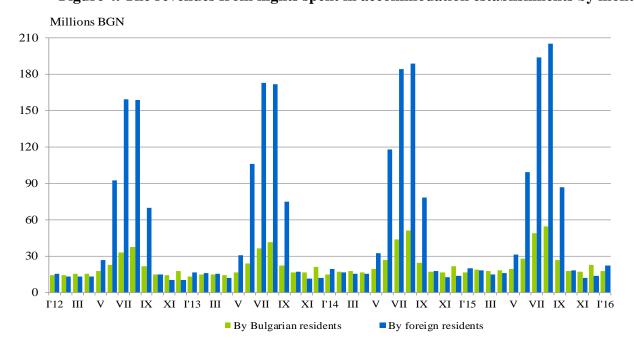

Figure 3. The occupation of the bed-places in accommodation establishments by categories and months

The total revenues from nights spent in January 2016 reached 39.4 million BGN or by 9.0% more compared to January 2015. An increase was registered in the revenues from both foreign and Bulgarian citizens - by 10.2% and 7.7% respectively.

Figure 4. The revenues from nights spent in accommodation establishments by months