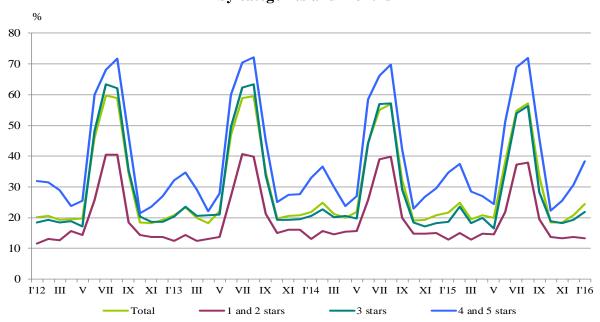

Figure 2. Arrivals in accommodation establishments by categories in January 2016

In January 2016, the total occupancy of the bed-places in accommodation establishments was 24.4%, as compared to January 2015 increased by 2.6 percentage points. The highest was occupancy of the bed-places in 4 and 5 stars accommodation establishments - 38.3%, followed by 3 stars accommodation establishments - 21.8%, and with 1 and 2 stars - 13.3%.

Figure 3. The occupation of the bed-places in accommodation establishments by categories and months

The total revenues from nights spent in January 2016 reached 39.4 million BGN or by 9.0% more compared to January 2015. An increase was registered in the revenues from both foreign and Bulgarian citizens - by 10.2% and 7.7% respectively.