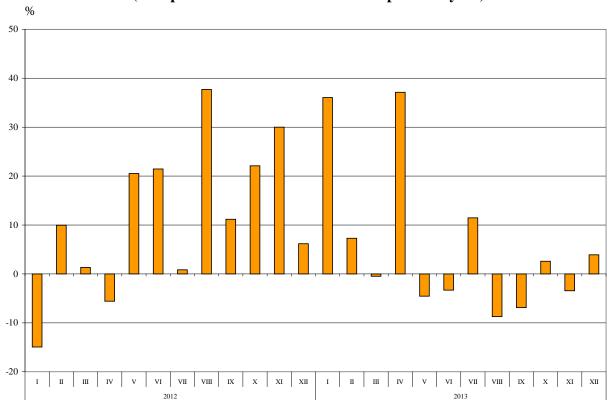

#### FOREIGN TRADE OF BULGARIA IN 2013 - FINAL DATA

In 2013 the **exported goods** were for 43.6 Billion BGN and compared to 2012 the exports increased by 7.2% (Annex, Table 1 and 2). Compared to the same month of the previous year the largest growth was observed in January (by 23.9%) and the largest fall in May (by 9.3%).

Figure 1. Nominal value<sup>1</sup> change of exports for the period 2012 - 2013 (Compared to the same month of the previous year)

**The imported goods** in 2013 were for 50.5 Billion BGN (at CIF prices) or 1.4% more than in the previous year (Annex, Table 1 and 2). In 2013 compared to the corresponding month of 2012 the largest growth was observed in September - by 13.3% and the most notable fall was reported in May (by 11.1%). The tendency the imports by months to be higher than the exports continued in 2013 with the exception of August.