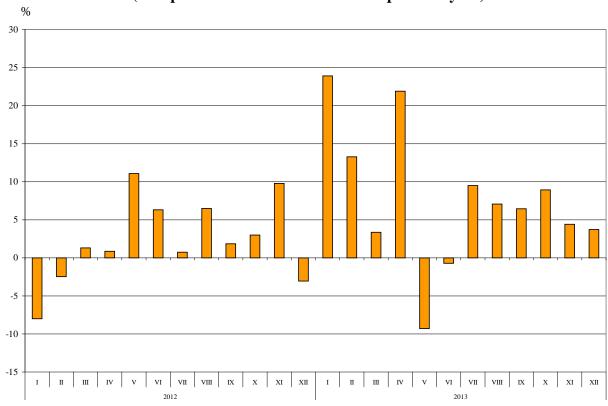

#### FOREIGN TRADE OF BULGARIA IN 2013 - FINAL DATA

In 2013 the **exported goods** were for 43.6 Billion BGN and compared to 2012 the exports increased by 7.2% (Annex, Table 1 and 2). Compared to the same month of the previous year the largest growth was observed in January (by 23.9%) and the largest fall in May (by 9.3%).

Figure 1. Nominal value<sup>1</sup> change of exports for the period 2012 - 2013 (Compared to the same month of the previous year)

**The imported goods** in 2013 were for 50.5 Billion BGN (at CIF prices) or 1.4% more than in the previous year (Annex, Table 1 and 2). In 2013 compared to the corresponding month of 2012 the largest growth was observed in September - by 13.3% and the most notable fall was reported in May (by 11.1%). The tendency the imports by months to be higher than the exports continued in 2013 with the exception of August.