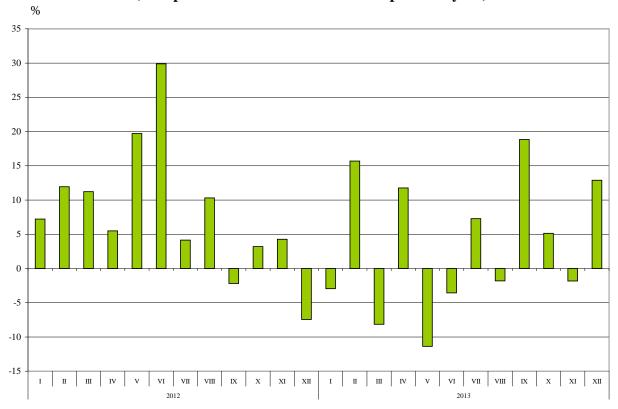

Figure 1. Nominal value<sup>1</sup> change of exports for the period 2012 - 2013 (Compared to the same month of the previous year)

**The imported goods** in 2013 were for 50.5 Billion BGN (at CIF prices) or 1.4% more than in the previous year (Annex, Table 1 and 2). In 2013 compared to the corresponding month of 2012 the largest growth was observed in September - by 13.3% and the most notable fall was reported in May (by 11.1%). The tendency the imports by months to be higher than the exports continued in 2013 with the exception of August.

1

<sup>&</sup>lt;sup>1</sup> Value changes at current prices.

Figure 2. Nominal value<sup>1</sup> change of imports for the period 2012 - 2013 (Compared to the same month of the previous year)

**Foreign trade balance** (exports FOB - import CIF) was negative in 2013 and amounted to 7.0 Billion BGN, which was 2.2 Billion BGN less than the balance in 2012 (Annex, Table 1 and 2). At FOB/FOB prices (after elimination of transport and insurance costs on imports) the negative balance for 2013 added up to 4.8 Billion BGN.