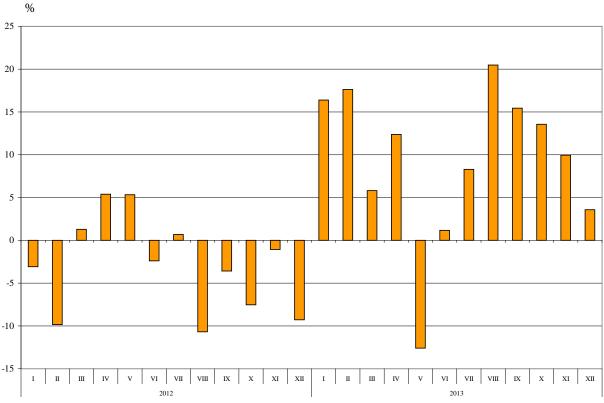

### Bulgarian trade with third countries

In 2013 the Bulgarian **exports** to **third countries** increased by 4.5% compared to the previous year and added up to 17.4 Billion BGN (Annex, Table 1 and 2). Main trade partners of Bulgaria were Turkey, China, Russian Federation, Ukraine, Gibraltar, Serbia and Former Yugoslav Republic of Macedonia which accounted for 53.7% of the total exports to non EU countries (Annex, Table.3).

Figure 5. Nominal value<sup>1</sup> change of exports to non EU countries for the period 2012 - 2013 (Compared to the same month of the previous year)

Bulgarian **imports from third countries** in 2013 decreased by 0.9%, compared to the previous year, and amounted to 20.4 Billion BGN (Annex, Table 1 and 2). The largest amounts were reported for the goods imported from Russian Federation, Turkey, China and Ukraine.