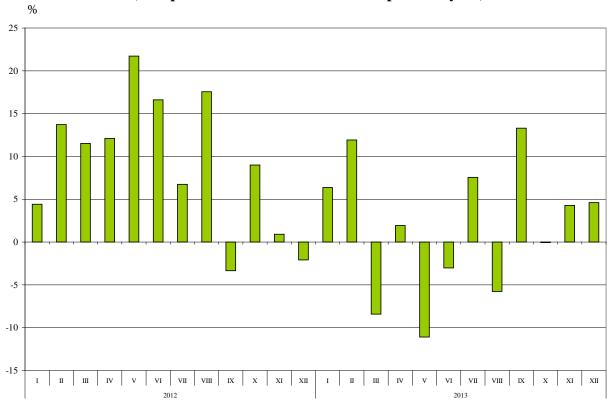

### Bulgarian trade with EU

In 2013 the **exports** of Bulgaria to **EU countries** increased by 9.1% compared to the previous year and amounted to 26.1 Billion BGN (Annex, Table 1 and 2). Main trade partners of Bulgaria were Germany, Italy, Romania, Greece, France, Belgium and Spain which accounted for 75.3% from the exports to EU (Annex, Table 3).

Figure 3. Nominal value<sup>1</sup> change of exports to EU for the period 2012 - 2013 (Compared to the same month of the previous year)

The Bulgarian **imports from EU countries** in 2013 increased by 3.1% compared to the previous year and added up to 30.2 Billion BGN (Annex, Table 1 and 2). The largest amounts were reported for the goods imported from Germany, Italy, Romania, Greece and Spain.