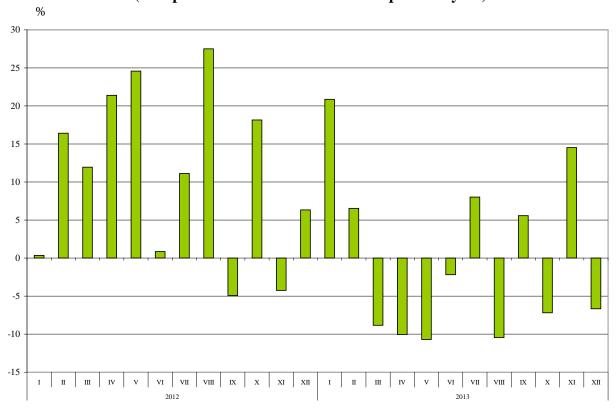

Figure 1. Nominal value<sup>1</sup> change of exports for the period 2012 - 2013 (Compared to the same month of the previous year)

**The imported goods** in 2013 were for 50.5 Billion BGN (at CIF prices) or 1.4% more than in the previous year (Annex, Table 1 and 2). In 2013 compared to the corresponding month of 2012 the largest growth was observed in September - by 13.3% and the most notable fall was reported in May (by 11.1%). The tendency the imports by months to be higher than the exports continued in 2013 with the exception of August.

1

<sup>&</sup>lt;sup>1</sup> Value changes at current prices.

Figure 2. Nominal value<sup>1</sup> change of imports for the period 2012 - 2013 (Compared to the same month of the previous year)

**Foreign trade balance** (exports FOB - import CIF) was negative in 2013 and amounted to 7.0 Billion BGN, which was 2.2 Billion BGN less than the balance in 2012 (Annex, Table 1 and 2). At FOB/FOB prices (after elimination of transport and insurance costs on imports) the negative balance for 2013 added up to 4.8 Billion BGN.