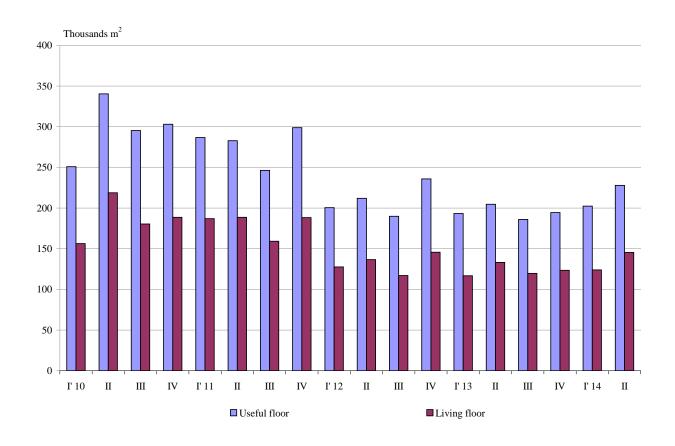

In the second quarter of 2014 **the total useful space** of the newly built dwellings was 228.0 thousand sq. m or by 11.4% more than in the same quarter of 2013. **The living floor** space also has been increased (by 9.1%) and has reached 145.4 thousand sq. m (Figure 4).

■ Second quarter 2014

At the same time **the average useful floor space** of the newly built dwelling has decreased from 82.3 sq. m in the second quarter of 2013 to 79.3 sq. m in the same quarter of 2014.

Figure 4. Total useful floor space and living floor space of the newly built dwellings completed by quarters