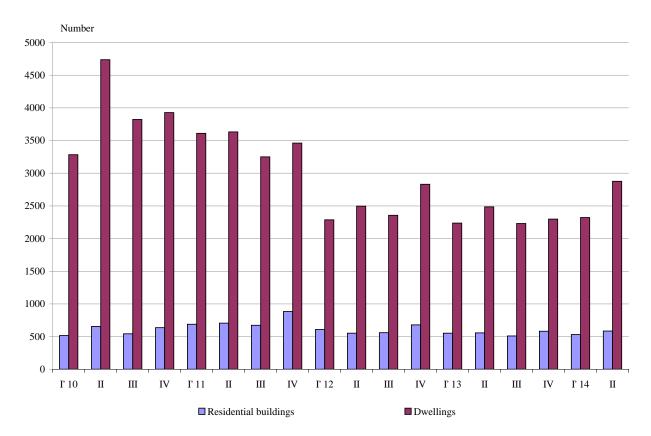

## NEWLY BUILT RESIDENTIAL BUILDINGS AND DWELLINGS COMPLETED IN THE SECOND QUARTER OF 2014 (PRELIMINARY DATA)

According to the preliminary data of the National Statistical Institute in the second quarter of 2014 the number of newly built residential buildings was 585 (Annex, Table 1). Compared to the second quarter of 2013 they were by 29 more (or by 5.2%) and the registered increase of the newly built dwellings in them was 15.7% (Figure 1).

Figure 1. Newly built residential buildings and dwellings completed by quarters

In the second quarter of 2014 77.9% of newly built residential buildings were with steel-concrete construction, 18.1% with solid structure, 3.1% with "other" structures and 0.9% with panel. In comparison with the same quarter of 2013 a decrease of share with solid structure of buildings was observed only.