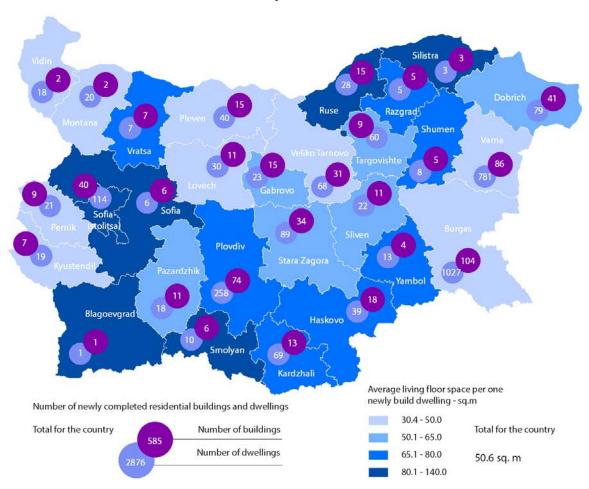

The highest number of residential buildings has been built in the district Burgas - 104 buildings with 1 027 dwellings in them, in the district Varna - 86 residential buildings with 781 dwellings and in the district Plovdiv - 74 residential buildings with 258 dwellings (Figure 2).

Figure 2. Newly built residential buildings and dwellings completed in the second quarter of 2014 by districts

The largest number of newly built dwellings was with two rooms (44.7%), followed by those with three rooms (20.9%). Compared to the second quarter of 2013 an increase of dwellings as well as with one room (by 367) and two rooms (by 161) were registered. The structure of the housing fund with prevailing share of dwelling with two and three rooms remained unchanged (Figure 3).

The biggest average useful floor space of a newly built dwelling was recorded in the district Silistra - 234.0 sq. m and Blagoevgrad - 190.0 sq. m, and the smallest one in the district Pernik - 42.9 sq. m and district Montana - 57.5 sq. m.