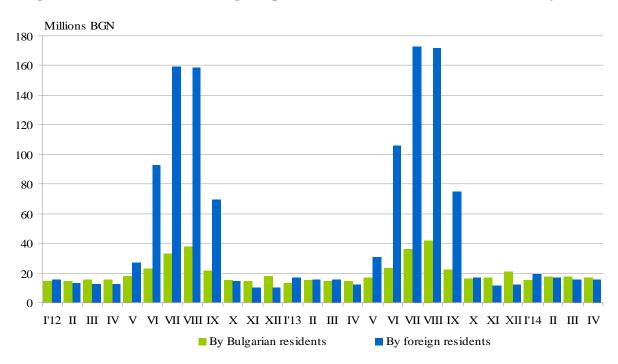

Figure 4. The revenues from nights spent in accommodation establishments by months

Figure 3. The occupation of the bed-places in accommodation establishments by categories and months

The total revenues from nights spent in April 2014 reached 31.9 million BGN or by 20.8% more compared to April 2013. An increase was registered both in the revenues from the foreigners - by 27.6%, and from Bulgarians - by 15.2%.