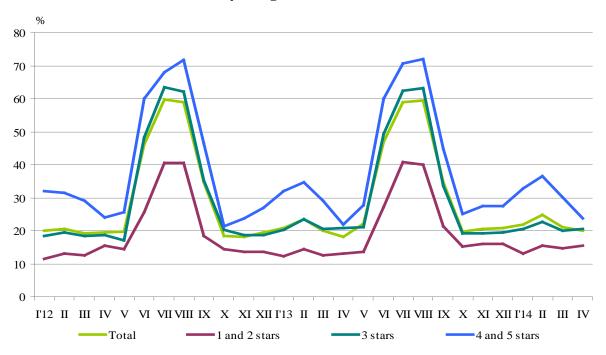

Figure 3. The occupation of the bed-places in accommodation establishments by categories and months

The total revenues from nights spent in April 2014 reached 31.9 million BGN or by 20.8% more compared to April 2013. An increase was registered both in the revenues from the foreigners - by 27.6%, and from Bulgarians - by 15.2%.

1 and 2 stars

Bulgarian residents

Foreign residents

Figure 2. Arrivals in accommodation establishments by categories in April 2014

In April 2014, the total occupancy of the bed-places in accommodation establishments was 19.9% and the highest it was in 4 and 5 stars accommodation establishments - 23.7%, followed by 3 stars accommodation establishments - 20.6%, and with 1 and 2 stars - 15.4%. In comparison with the same month of the previous year the occupancy of the bed-places increased by 1.7 percentage points as the greatest increase was registered in the accommodation establishments with 1 and 2 stars - by 2.4 percentage points.