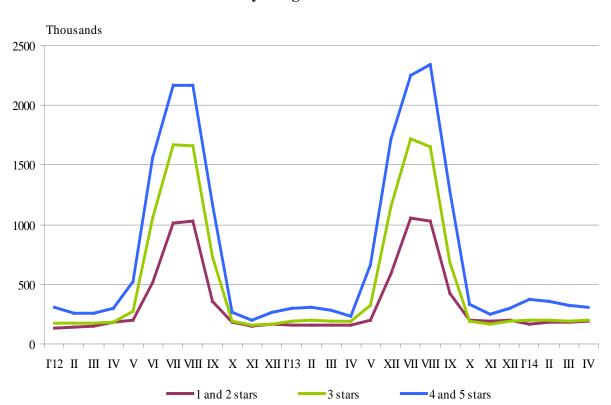

Figure 1. The nights spent in accommodation establishments by categories and months

In April 2014, the arrivals in all accommodation establishments increased by 10.6% compared to the same month of 2013 and reached 321.2 thousands. Bulgarian guests were 68.3% of all arrivals as the majority part (66.6%) of them spent the nights in hotels 1 and 2 or 3 stars and spent 2.1 nights on the average. The arrivals of foreigners were 101.9 thousands as 66.8% of them spent nights in hotels with 4 and 5 stars. On the average 2.6 nights were spent by foreigners.

The total number of the nights spent in all accommodation establishments registered in April 2014 was 699.7 thousands or by 19.9% more in comparison with the same month of the previous year, as the greatest increase (by 33.0%) was observed in 4 and 5 stars accommodation establishments.

In April 2014, 66.2% of all nights spent by foreign citizens were realized in 4 and 5 stars hotels and 30.6% of all nights spent by Bulgarians. In 3 stars accommodation establishments were spent 33.1% of all nights by Bulgarian residents and 22.4% - of all nights by foreigners, while in the rest of accommodation establishments (with 1 and 2 stars) they were 36.3 and 11.4% respectively.