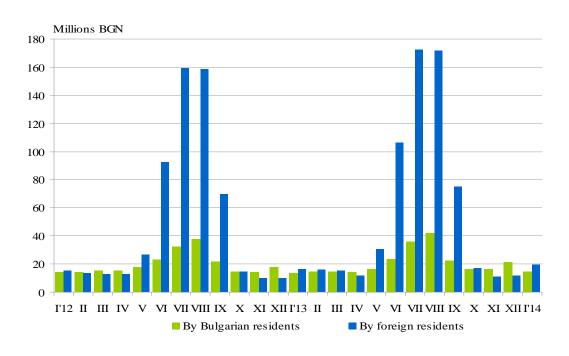

# Figure 1. The nights spent in accommodation establishments by categories and by months

In January 2014, the arrivals in all accommodation establishments increased by 10.2% compared to the same month of 2013 and reached 288.2 thousands. Bulgarian guests were 63.0% of all arrivals as the majority part (65.8%) of them spent the nights in hotels 1 and 2 or 3 stars and spent 2.1 nights on the average. The arrivals of foreigners were 106.8 thousands as 70.1% of them spent nights in hotels with 4 and 5 stars. On the average 3.4 nights were spent by foreigners.