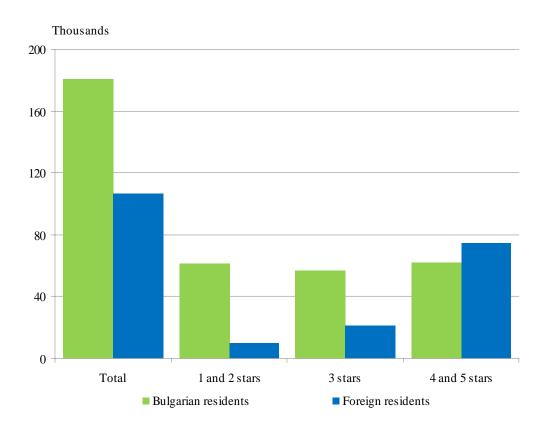

Figure 3. The occupation of the bed-places in accommodation establishments by categories and by months

The total revenues from nights spent in January 2014 reached 34.3 million BGN or by 15.1% more compared to January 2013. An increase was registered both in the revenues from the foreigners - by 16.7%, and from Bulgarians - by 13.0%.