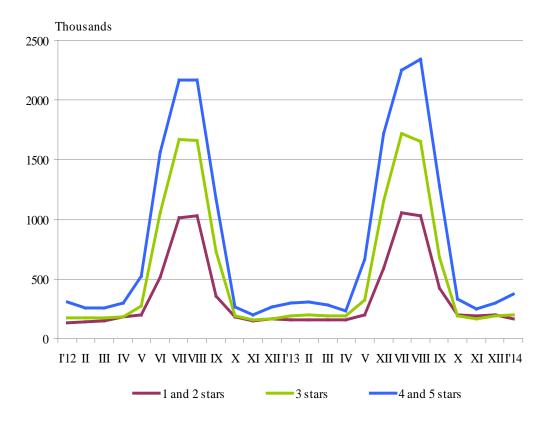

The total number of the nights spent in all accommodation establishments registered in January 2014 was 733.8 thousands or by 13.9% more in comparison with the same month of the previous year, as the greatest increase (by 24.0%) was observed in 4 and 5 stars accommodation establishments.

In January 2014, 69.4% of all nights spent by foreign citizens were realized in 4 and 5 stars hotels and 31.6% of all nights spent by Bulgarians. In 3 stars accommodation establishments were spent 32.7% of all nights by Bulgarian residents and 20.9% - of all nights by foreigners, while in the rest of accommodation establishments (with 1 and 2 stars) they were 35.7 and 9.7% respectively.

# Figure 1. The nights spent in accommodation establishments by categories and by months

In January 2014, the arrivals in all accommodation establishments increased by 10.2% compared to the same month of 2013 and reached 288.2 thousands. Bulgarian guests were 63.0% of all arrivals as the majority part (65.8%) of them spent the nights in hotels 1 and 2 or 3 stars and spent 2.1 nights on the average. The arrivals of foreigners were 106.8 thousands as 70.1% of them spent nights in hotels with 4 and 5 stars. On the average 3.4 nights were spent by foreigners.