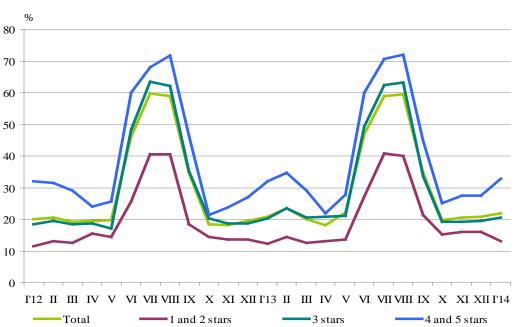

In January 2014, the total occupancy of the bed-places in accommodation establishments was 21.9% and the highest it was in 4 and 5 stars accommodation establishments - 32.9%, followed by these with 3 stars - 20.5%, and with 1 and 2 stars - 13.2%. In comparison with the same month of the previous year the increase of the occupancy of the bed-places in all categories accommodation establishments was observed - total by 1.2 percentage points.

Figure 3. The occupation of the bed-places in accommodation establishments by categories and by months

The total revenues from nights spent in January 2014 reached 34.3 million BGN or by 15.1% more compared to January 2013. An increase was registered both in the revenues from the foreigners - by 16.7%, and from Bulgarians - by 13.0%.