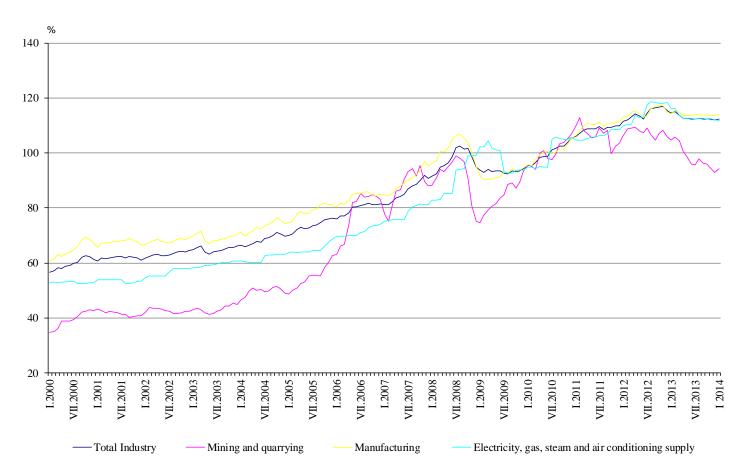

## 1. Producer Price Indices on Domestic Market<sup>2</sup>

**Producer Price Index on Domestic Market** in January 2014 remained at the level of the previous month. The domestic prices rose in the mining and quarrying industry by 1.5%, in the manufacturing the prices did not change, while in the electricity, gas, steam and air conditioning supply a decrease by 0.2% was reported.

In the manufacturing<sup>3</sup>, compared to the previous month the prices went up in the manufacture of tobacco products by 4.6%, in the manufacture of motor vehicles, trailers and semi-trailers by 2.6% and in the manufacture of leather and related products by 2.2%, while a price decrease was reported in the manufacture of wearing apparel by 0.4%, in the manufacture of food products, in the manufacture of machinery and equipment n.e.c and in the repair and installation of machinery and equipment by 0.3%.

**Producer Price Index on Domestic Market** in January 2014 decreased by 2.0% compared to the same month of 2013. The domestic prices fell in the mining and quarrying industry by 9.9%, in the manufacturing by 0.4% and in the electricity, gas, steam and air conditioning supply by 3.8%.

In the manufacturing compared to January 2013, a price decrease was registered in the manufacture of chemicals and chemical products by 5.7%, in the manufacture of food products and in the manufacture of basic metals by 4.7%. The prices increases were seen in the manufacture of leather and related products by 9.3%, in the manufacture of tobacco products by 9.1%, in the manufacture of motor vehicles, trailers and semi-trailers by 3.9%.

Figure 1. Producer Price Indices on Domestic Market in Industry (2010 = 100)