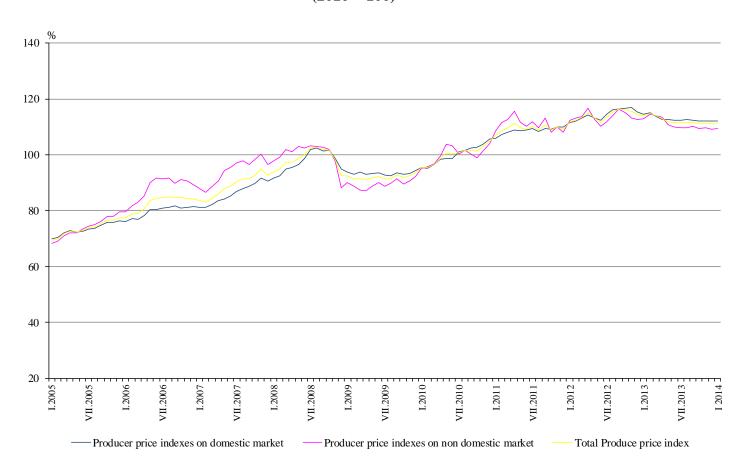

## 2. Total Producer Price Indices in Industry<sup>1</sup>

**Total Producer Price Index in Industry** in January 2014 increased by 0.1% compared to the previous month. Higher prices were registered in the mining and quarrying industry by 1.5% and in the manufacturing by 0.1%, while the prices in the electricity, gas, steam and air conditioning supply declined by 0.1%.

In the manufacturing<sup>2</sup>, more significant prices increases were seen in the manufacture of tobacco products by 3.2%, in the manufacture of leather and related products by 2.8% and in the manufacture of basic metals by 1.1%.

<sup>&</sup>lt;sup>2</sup> In the text are not quoted the activities that are confidential according to the Law on Statistics and in this way they are statistical secrecy.

**Total Producer Price Index** in January 2014 decreased by 2.4% comparing to the same month of 2013.

In the manufacturing, the prices fell by 1.1% as compared to January 2013. More significant prices decreases were seen in the manufacture of basic metals by 8.7%, in the manufacture of food products by 4.4% and in the manufacture of motor vehicles, trailers and semi-trailers by 2.1%, while the producer prices rose in the manufacture of tobacco products by 5.3%, in the manufacture of wearing apparel and in the manufacture of leather and related products by 2.9%

Figure 2. Total Producer Price Indices in Industry (2010 = 100)