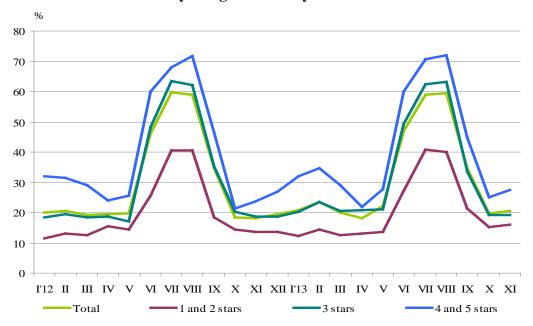

In November 2013, the total occupancy of the bed-places in accommodation establishments was 20.5% and the highest was in 4 and 5 stars accommodation establishments - 27.5%, followed by these with 3 stars - 19.2%, and with 1 and 2 stars - 16.1%. In comparison with the same month of the previous year the occupancy of the bed-places increased by 2.3 percentage points as the greatest increase was in the accommodation establishments with 4 and 5 stars - by 3.9 percentage points.

Figure 3. The occupation of the bed-places in accommodation establishments by categories and by months

The total revenues from nights spent in November 2013 reached 27.8 million BGN or by 14.2% more compared to November 2012. An increase was registered both in the revenues from the Bulgarians - by 16.7%, and from foreigners - by 10.7%.