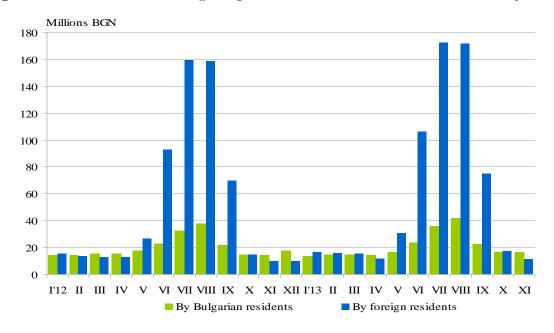

Figure 3. The occupation of the bed-places in accommodation establishments by categories and by months

The total revenues from nights spent in November 2013 reached 27.8 million BGN or by 14.2% more compared to November 2012. An increase was registered both in the revenues from the Bulgarians - by 16.7%, and from foreigners - by 10.7%.

Figure 4. The revenues from nights spent in accommodation establishments by months