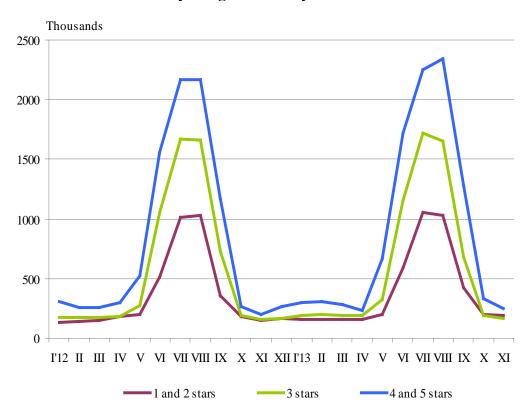

The total number of the nights spent in all accommodation establishments registered in November 2013 was 602.5 thousands or by 19.9% more in comparison with the same month of the previous year, as the greatest increase (by 26.3%) was observed in 1 and 2 stars accommodation establishments.

In November 2013, 65.0% of all nights spent by foreign citizens were realized in 4 and 5 stars hotels and 31.9% of all nights spent by Bulgarians. In 3 stars accommodation establishments were spent 29.8% of all nights by Bulgarian residents and 20.2% - of all nights by foreigners, while in the rest of accommodation establishments (with 1 and 2 stars) they were 38.3 and 14.8% respectively.

Figure 1. The nights spent in accommodation establishments by categories and by months

In November 2013, the arrivals in all accommodation establishments increased by 12.9% compared to the same month of 2012 and reached 303.7 thousands. Bulgarian guests were 75.2% of all arrivals as the majority (65.3%) of them spent the nights in hotels 1 and 2 or 3 stars and spent 2.0 nights on the average. The arrivals of foreigners were 75.4 thousands as 68.6% of them spent nights in hotels with 4 and 5 stars. On the average 2.2 nights were spent by foreigners.