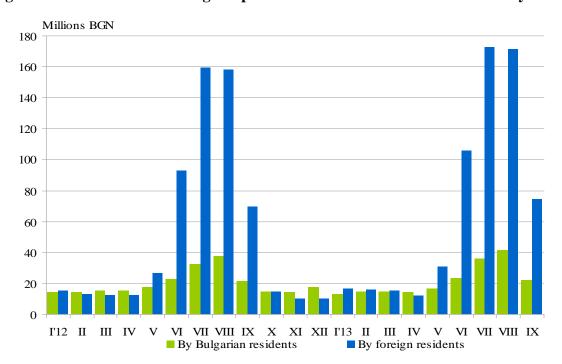

The total revenues from nights spent in September 2013 reached 96.9 million BGN or by 6.2% more compared to September 2012. An increase was registered both in the revenues from foreigners - by 7.5%, and from the Bulgarians - by 2.0%.