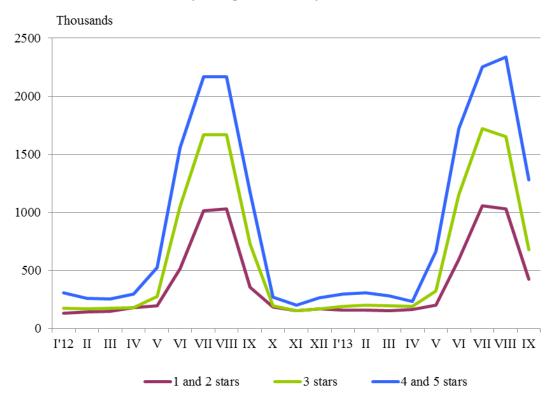

The total number of the nights spent in all accommodation establishments registered in September 2013 was 2 386.8 thousands or by 5.8% more in comparison with the same month of the previous year, as the greatest increase was observed in 1 and 2 stars accommodation establishments - by 20.0%.

In September 2013, 63.3% of all nights spent by foreign citizens were realized in 4 and 5 stars hotels and 29.1% of all nights spent by Bulgarians. In 3 stars accommodation establishments were spent 29.8% of all nights by Bulgarian residents and 28.1% of all nights by foreigners, while in the rest of accommodation establishments (with 1 and 2 stars) they were 41.1 and 8.6% respectively.

In September 2013, the total occupancy of the bed-places in accommodation establishments was 34.7% and the highest was it in 4 and 5 stars accommodation establishments - 44.9%, followed by these with 3 stars - 33.7%, and these with 1 and 2 stars - 21.3%. In comparison with the same month of the previous year an increase in the occupancy of the bed-places was registered in 1 and 2 stars accommodations - by 2.9 percentage points, while in 4 and 5 stars hotels and in these with 3 stars the occupancy decreased by 1.7 and 1.6 percentage points respectively.