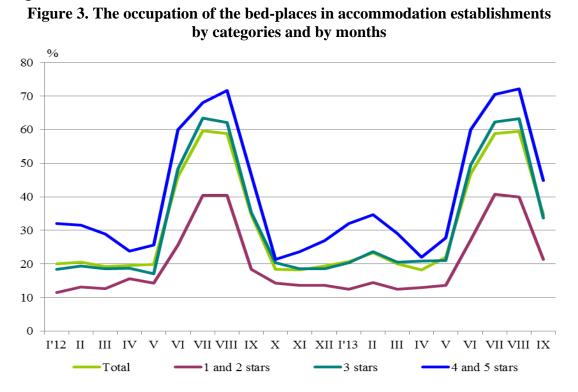

In September 2013, the total occupancy of the bed-places in accommodation establishments was 34.7% and the highest was it in 4 and 5 stars accommodation establishments - 44.9%, followed by these with 3 stars - 33.7%, and these with 1 and 2 stars - 21.3%. In comparison with the same month of the previous year an increase in the occupancy of the bed-places was registered in 1 and 2 stars accommodations - by 2.9 percentage points, while in 4 and 5 stars hotels and in these with 3 stars the occupancy decreased by 1.7 and 1.6 percentage points respectively.