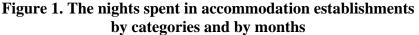

In September 2013, the arrivals in all accommodation establishments increased by 2.4% compared to the same month of 2012 and reached 582.0 thousands. Bulgarian guests were 45.9% of all arrivals as the majority part (68.7%) of them spent the nights in 1, 2 or 3 stars accommodation and spent 2.6 nights on the average. The arrivals of foreigners were 314.7 thousands as 63.9% of them spent nights in hotels with 4 and 5 stars. On the average 5.4 nights were spent by foreigners.