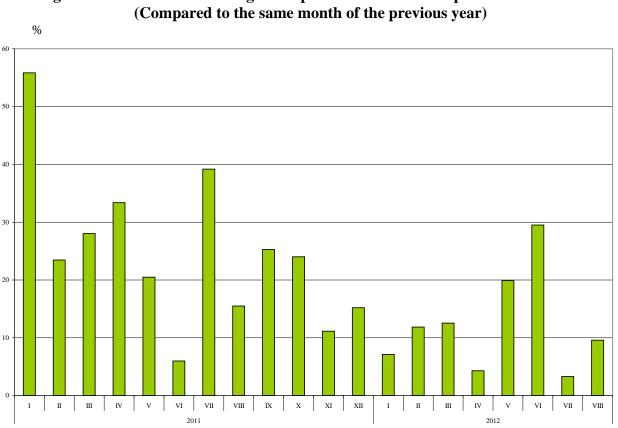

Bulgarian imports from the EU in the period January - August 2012 increased by 12.0% compared to the corresponding period of the previous year and added up to 19.3 Billion Levs at CIF prices (Annex, Tables 1 and 2). The largest amounts were reported for the goods imported from Germany, Romania, Italy, Greece and Spain (Annex, Table 3).

<sup>1</sup> Value changes at current prices.

In August 2012 the Bulgarian imports from the EU Member States grew by 9.6% compared to the corresponding month of the previous year and added up to 2.2 Billion Levs at CIF prices.

In imports from EU the largest increase (50.6%) was reported in section "Mineral fuels, lubricants and related materials" while a decrease was observed only in section "Animal and vegetable oils, fats and waxes" -(0.2%).