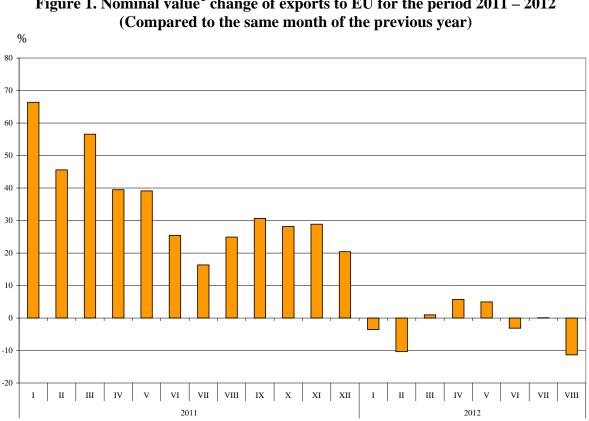

In August 2012 the exports to the EU decreased by 11.3% compared to the corresponding month of the previous year and amounted to 2.0 Billion Levs.

Figure 1. Nominal value<sup>1</sup> change of exports to EU for the period 2011 – 2012

In the first eight months of 2012 compared to the corresponding period of the previous year the largest growth (37.1%) in the exports of Bulgaria to EU distributed according to the Standard International Trade Classification (Annex, Table 4) was recorded in the section "Mineral fuels, lubricants and related materials" and the most notable fall (36.1%) - in section "Crude materials, inedible (except fuels)"<sup>2</sup>.