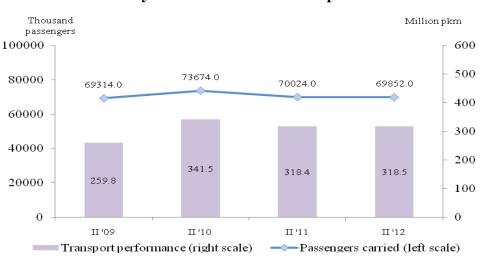

#### Urban electrical transport

In the second quarter of 2012 the **passengers transported** by the urban electrical transport were 69 852.0 thousand (Figure 7). In comparison with the corresponding quarter of 2011 the transported passengers fell by 0.2%.

The **transport performance** measured in passenger-kilometers reached 318.5 million pkm and did not register a change compared to the same period of 2011.

#### Figure 7. Transported passengers and transport performance by the urban electrical transport