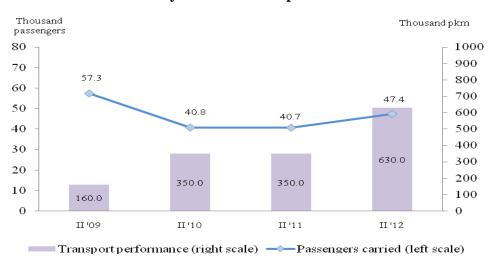

# Figure 5. Transported goods and transport performance by the water transport

The number of the **transported passengers** by water transport during the second quarter of 2012 increased by 16.3% compared to the same period of the previous year, which was due to the maritime transport as well as to the inland waterway transport (Figure 6).

At the same time the **transport performance** increased by 25 thousand pkm or by 65.9% in comparison with the second quarter of 2011 (Figure 6). The growth is due to the increased average distance travelled of the transported passengers by the maritime transport.

#### Figure 6. Transported passengers and transport performance by the water transport