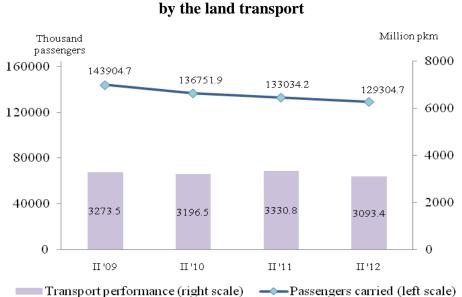

#### Figure 3. Transported goods and transport performance by the land transport

During the second quarter of 2012 the transported passengers from the railway and bus transport were 129 304.7 thousand or by 2.8% less than the corresponding period of the previous year (Figure 4). The transported passengers by the railway transport declined by 11.6% and by the bus transport – by 2.3%, which is mainly due the national carriages.

At the same time the transport performance was 3 093.4 million passenger-kilometers or by 7.1% less compared to the second quarter of 2011 (Figure 4). The decline was mainly due to the national carriages, where the railway transport registered a drop by 11.3% and the bus transport by 9.3%.

NATIONAL STATISTICAL INSTITUTE REPUBLIC OF BULGARIA

www.nsi.bg

Figure 4. Transported passengers and transport performance