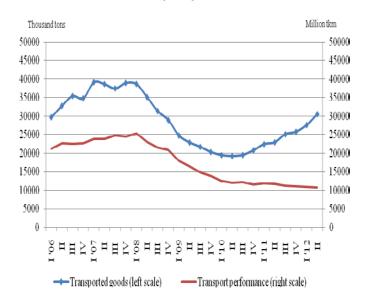

#### GOODS AND PASSENGERS CARRIED AND TRANSPORT PERFORMANCE BY MODE OF TRANSPORT IN THE SECOND QUARTER OF 2012 (PRELIMINARY DATA)

According to the preliminary data of NSI in the second quarter of 2012 the goods carried by the land and water transport, based on seasonally adjusted data, rose by 10.8% than the previous quarter. The transport performance, which is a result of the actual distance on which the goods are transported, registered a drop by 1.6% (Figure 1).

# Figure 1. Goods carried and transport performance by the freight transport

#### (Seasonally adjusted data)