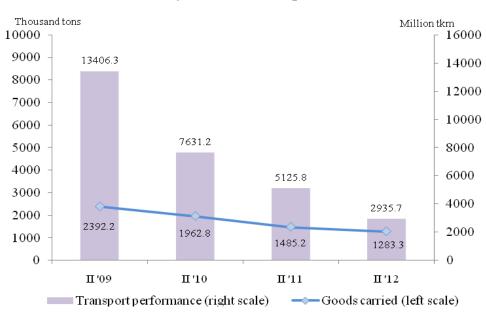

## Water transport

The **goods transported** by the water transport in the second quarter of 2012 fell by 13.6% compared to the corresponding quarter of 2011 (Figure 5). By the maritime transport, which in the reference quarter has performed only international carriages the transported goods fell by 30.3%, while by the inland waterway they registered an increase by 2.4%.

The **transport performance** measured in tonne-kilometers also registered a drop by 42.7% compared to the second quarter of 2011 (Figure 5). By the maritime transport the decline was by 46.8% and is due not only to the less volume of the transported goods but also to the less average distance travelled.

# Figure 5. Transported goods and transport performance by the water transport

The number of the **transported passengers** by water transport during the second quarter of 2012 increased by 16.3% compared to the same period of the previous year, which was due to the maritime transport as well as to the inland waterway transport (Figure 6).