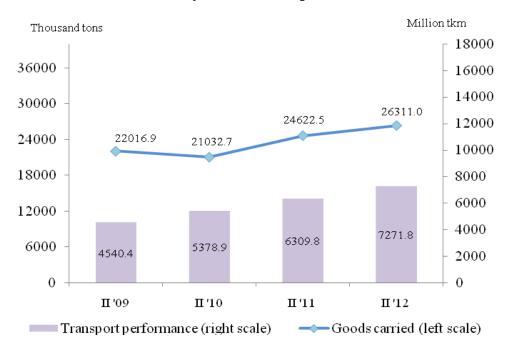

#### Land transport

In the second quarter of 2012 the **transported goods** by the land transport increased by 1 688.5 thousand tons or by 6.9% compared to the corresponding quarter of 2011 (Figure 3). There was a growth both in national and international carriages by 4.8% and 12.0%, respectively.

The **transport performance** also registered an increase by 15.2% and reached 7 271.8 million tkm, which is mainly due to the larger average distance travelled in the international carriages (Figure 3). The growth in the transport performance in the international carriages was by 30.7%, while in the national carriages it fell by 21.6%.

#### Figure 3. Transported goods and transport performance by the land transport

During the second quarter of 2012 the transported passengers from the railway and bus transport were 129 304.7 thousand or by 2.8% less than the corresponding period of the previous year (Figure 4). The transported passengers by the railway transport declined by 11.6% and by the bus transport – by 2.3%, which is mainly due the national carriages.