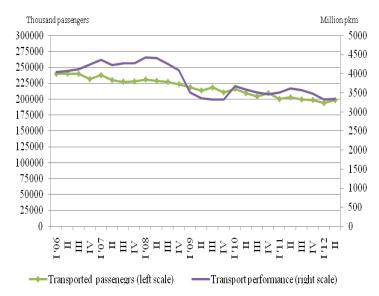

The transported passengers by the land, water and urban electrical transport increased by 2.4% and the transport performance by 0.3% compared to the first quarter of 2012 (Figure 2).

# Figure 2. Transported passengers and transport performance by the passenger transport

#### (Seasonally adjusted data)