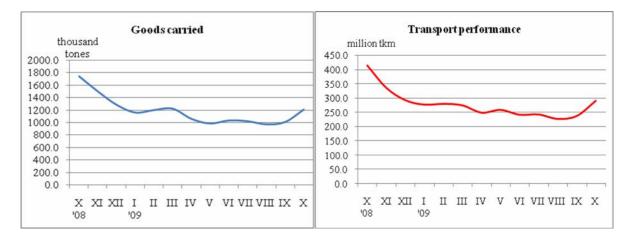

## GOODS AND PASSENGERS CARRIED BY THE RAILWAY TRANSPORT IN OCTOBER 2009

Goods carried by the railway transport in October 2009 are 1 203.0 thousand tones or by 20.1% more than the previous month, which is mainly due to the increased volume of the national carriages. At the same time in comparison with October 2008 the goods carried decreased by 30.7%, as the biggest decrease is in the national carriages – with 409.8 thousand tones.

In October 2009 the transport performance in tonkilometers increases by 22.6% compared to the previous month and reaches 290.1 million tkm. In comparison with the same month in 2008 there is a decrease by 30.1%.

## PASSENGERS CARRIED AND TRANSPORT PERFORMANCE BY THE RAILWAY TRANSPORT

|                 | Freight carriages |             | Passenger carriages    |             |
|-----------------|-------------------|-------------|------------------------|-------------|
|                 | thousand<br>tones | million tkm | thousand<br>passengers | million pkm |
| October, 2008   | 1736.9            | 415.1       | 2961.5                 | 192.0       |
| November, 2008  | 1494.4            | 336.1       | 2663.0                 | 176.0       |
| December, 2008  | 1278.9            | 292.3       | 2514.1                 | 181.0       |
| January, 2009   | 1154.3            | 276.6       | 2642.7                 | 169.0       |
| February, 2009  | 1194.6            | 279.3       | 2437.4                 | 159.7       |
| March, 2009     | 1216.4            | 274.0       | 2544.5                 | 165.3       |
| April, 2009     | 1052.9            | 248.3       | 2721.8                 | 180.7       |
| May, 2009       | 978.3             | 258.0       | 2742.5                 | 189.1       |
| June, 2009      | 1026.5            | 240.9       | 2613.3                 | 180.6       |
| July, 2009      | 1015.2            | 241.9       | 2656.3                 | 201.4       |
| August, 2009    | 965.1             | 226.2       | 2613.9                 | 201.5       |
| September, 2009 | 1001.8            | 236.6       | 2721.5                 | 182.9       |
| October, 2009   | 1203.0            | 290.1       | 2706.9                 | 173.7       |