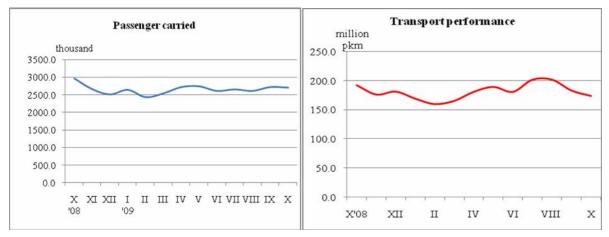

## GOODS CARRIED AND TRANSPORT PERFORMANCE BY THE RAILWAY TRANSPORT

In October 2009 the passengers carried by the railway transport are 2 706.9 thousands or by 0.5% less than in the previous month. The transport performance also decreases (by 5.0%) and reaches 173.7 million pkm, as the biggest decrease is by the international carriages – by 52.2%.

The passengers transported in October 2009 are by 8.6% less compared to the same month in 2008 and the performance in passengerkilometers - by 9.5%.

## PASSENGERS CARRIED AND TRANSPORT PERFORMANCE BY THE RAILWAY TRANSPORT

|                 | Freight carriages |             | Passenger carriages    |             |
|-----------------|-------------------|-------------|------------------------|-------------|
|                 | thousand<br>tones | million tkm | thousand<br>passengers | million pkm |
| October, 2008   | 1736.9            | 415.1       | 2961.5                 | 192.0       |
| November, 2008  | 1494.4            | 336.1       | 2663.0                 | 176.0       |
| December, 2008  | 1278.9            | 292.3       | 2514.1                 | 181.0       |
| January, 2009   | 1154.3            | 276.6       | 2642.7                 | 169.0       |
| February, 2009  | 1194.6            | 279.3       | 2437.4                 | 159.7       |
| March, 2009     | 1216.4            | 274.0       | 2544.5                 | 165.3       |
| April, 2009     | 1052.9            | 248.3       | 2721.8                 | 180.7       |
| May, 2009       | 978.3             | 258.0       | 2742.5                 | 189.1       |
| June, 2009      | 1026.5            | 240.9       | 2613.3                 | 180.6       |
| July, 2009      | 1015.2            | 241.9       | 2656.3                 | 201.4       |
| August, 2009    | 965.1             | 226.2       | 2613.9                 | 201.5       |
| September, 2009 | 1001.8            | 236.6       | 2721.5                 | 182.9       |
| October, 2009   | 1203.0            | 290.1       | 2706.9                 | 173.7       |