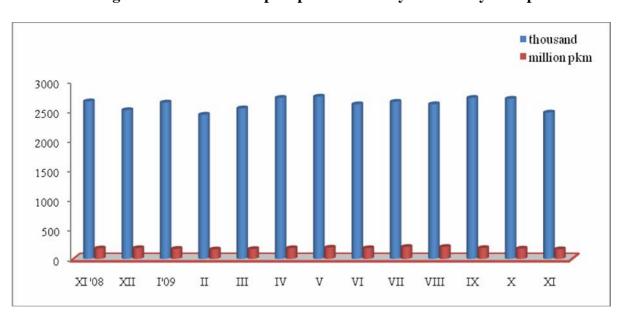

## Goods carried and transport performance by the railway transport

In November 2009 the passengers carried by the railway transport are 2 473.7 thousands or by 8.6% less than in the previous month. The transport performance also decreases (by 6.5%) and reaches 162.4 million pkm, although there is an increase in the international carriages (by 40.8%), due to the increased average distance travelled.

The passengers transported in November 2009 are by 7.1% less compared to the same month in 2008 and the performance in passengerkilometres - by 7.8%.

## GOODS AND PASSENGERS CARRIED BY THE RAILWAY TRANSPORT BY MONTHS

|                 | Freight carriages                |                                           | Passenger carriages                 |                                           |
|-----------------|----------------------------------|-------------------------------------------|-------------------------------------|-------------------------------------------|
|                 | Goods carried -<br>thousand tons | Transport<br>performance –<br>million tkm | Passengers<br>carried -<br>thousand | Transport<br>performance –<br>million pkm |
| November, 2008  | 1494.4                           | 336.1                                     | 2663.0                              | 176.0                                     |
| December, 2008  | 1278.9                           | 292.3                                     | 2514.1                              | 181.0                                     |
| January, 2009   | 1154.3                           | 276.6                                     | 2642.7                              | 169.0                                     |
| February, 2009  | 1194.6                           | 279.3                                     | 2437.4                              | 159.7                                     |
| March, 2009     | 1216.4                           | 274.0                                     | 2544.5                              | 165.3                                     |
| April, 2009     | 1052.9                           | 248.3                                     | 2721.8                              | 180.7                                     |
| May, 2009       | 978.3                            | 258.0                                     | 2742.5                              | 189.1                                     |
| June, 2009      | 1026.5                           | 240.9                                     | 2613.3                              | 180.6                                     |
| July, 2009      | 1015.2                           | 241.9                                     | 2656.3                              | 201.4                                     |
| August, 2009    | 965.1                            | 226.2                                     | 2613.9                              | 201.5                                     |
| September, 2009 | 1001.8                           | 236.6                                     | 2721.5                              | 182.9                                     |
| October, 2009   | 1203.1                           | 290.1                                     | 2706.9                              | 173.7                                     |
| November, 2009  | 1067.0                           | 253.6                                     | 2473.7                              | 162.4                                     |