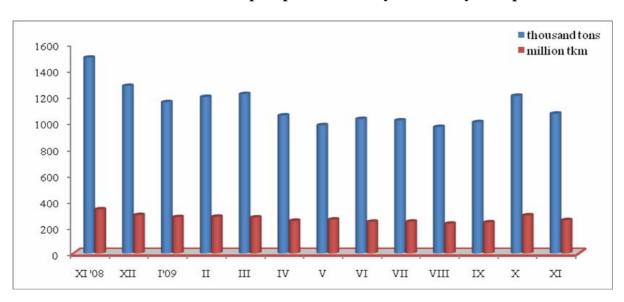

## GOODS AND PASSENGERS CARRIED BY THE RAILWAY TRANSPORT IN NOVEMBER 2009

Goods carried by the railway transport in November 2009 are 1 067.0 thousand tons or by 11.3% less than the previous month, which is mainly due to the decreased volume of the carriages. In comparison with November 2008 there is a decrease by 28.6%, as the biggest decrease is in the national carriages – with 362.8 thousand tons.

In November 2009 the transport performance in tonkilometres decreases by 12.6% compared to the previous month and reaches 253.6 million tkm. In comparison with the same month in 2008 there is a decrease by 24.5%.

## Goods carried and transport performance by the railway transport

In November 2009 the passengers carried by the railway transport are 2 473.7 thousands or by 8.6% less than in the previous month. The transport performance also decreases (by 6.5%) and reaches 162.4 million pkm, although there is an increase in the international carriages (by 40.8%), due to the increased average distance travelled.

## GOODS AND PASSENGERS CARRIED BY THE RAILWAY TRANSPORT BY MONTHS

|                 | Freight carriages                |                                           | Passenger carriages                 |                                           |
|-----------------|----------------------------------|-------------------------------------------|-------------------------------------|-------------------------------------------|
|                 | Goods carried -<br>thousand tons | Transport<br>performance –<br>million tkm | Passengers<br>carried -<br>thousand | Transport<br>performance –<br>million pkm |
| November, 2008  | 1494.4                           | 336.1                                     | 2663.0                              | 176.0                                     |
| December, 2008  | 1278.9                           | 292.3                                     | 2514.1                              | 181.0                                     |
| January, 2009   | 1154.3                           | 276.6                                     | 2642.7                              | 169.0                                     |
| February, 2009  | 1194.6                           | 279.3                                     | 2437.4                              | 159.7                                     |
| March, 2009     | 1216.4                           | 274.0                                     | 2544.5                              | 165.3                                     |
| April, 2009     | 1052.9                           | 248.3                                     | 2721.8                              | 180.7                                     |
| May, 2009       | 978.3                            | 258.0                                     | 2742.5                              | 189.1                                     |
| June, 2009      | 1026.5                           | 240.9                                     | 2613.3                              | 180.6                                     |
| July, 2009      | 1015.2                           | 241.9                                     | 2656.3                              | 201.4                                     |
| August, 2009    | 965.1                            | 226.2                                     | 2613.9                              | 201.5                                     |
| September, 2009 | 1001.8                           | 236.6                                     | 2721.5                              | 182.9                                     |
| October, 2009   | 1203.1                           | 290.1                                     | 2706.9                              | 173.7                                     |
| November, 2009  | 1067.0                           | 253.6                                     | 2473.7                              | 162.4                                     |