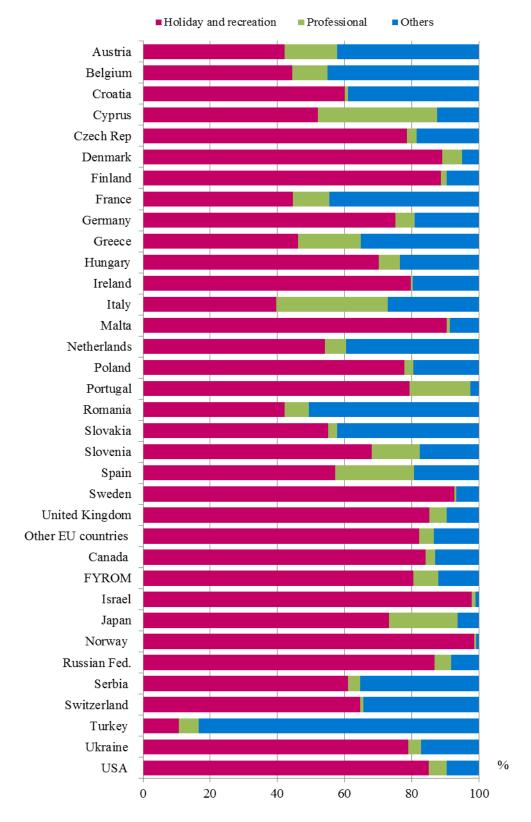

In July 2013 predominated the share of the visits with holiday and recreation purpose - 62.2% followed by these with other purposes (including as guest and passing transit) - 30.5% and with professional purpose - 7.3%.

The visits with holiday and recreation purpose formed 89.2% of the arrivals from Denmark, 86.7% - from Russian Federation, 85.3% - from the United Kingdom, 80.5% - from FYROM, 79.0% - from Ukraine. The visits with professional purpose were 33.3% of all arrivals from Italy, while with other purpose were 83.3% of the arrivals from Turkey (Figure 4).

# Figure 4. Structure of the arrivals of visitors in Bulgaria from abroad by purpose of visit and country of origin in July 2013