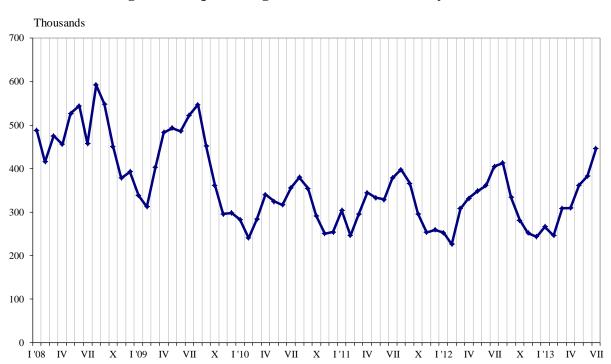

### TRIPS OF BULGARIAN RESIDENTS ABROAD AND ARRIVALS OF VISITORS FROM ABROAD TO BULGARIA IN JULY 2013

In July 2013 **the number of the trips of Bulgarian residents abroad** was 446.0 thousand or by 10.2% above the registered in July 2012 (Figure 1). In comparison with the same month of the previous year was reported an increase in the total number of the trips of Bulgarian residents to: France - by 118.3%, Italy - by 88.8%, the United Kingdom - by 52.0%, Czech Republic - by 44.3%, Germany - by 38.6%, Belgium - by 37.8%, Russian Federation - by 36.5%, Austria - by 30.0%, and etc. At the same time a decrease was observed in the trips to: Spain - by 34.6%, FYROM - by 19.7%, Romania - by 15.4%, and etc. (Annex, Table 1).

Figure 1. Trips of Bulgarian residents abroad by months

The trips with other purposes (as guest, education and visit the cultural and sport events) composed the greatest relative share of the total number of trips of Bulgarian residents abroad - 48.2%, followed by the trips with holiday and recreation purposes - 35.1% and with professional purpose - 16.7%. In comparison with July 2012 an increase in the trips with other purposes and with holiday and recreation purposes was observed - by 18.1% and by 10.8% respectively, while a decrease in professional trips - by 8.5 was registered.