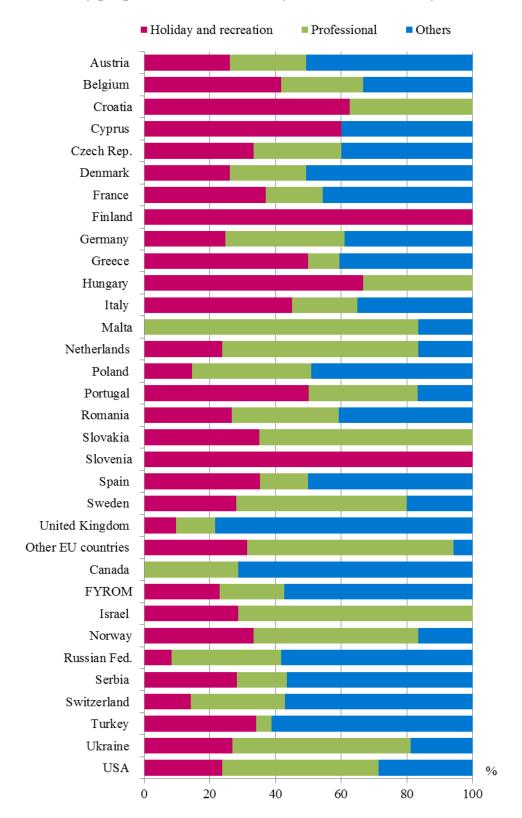

The visits with holiday and recreation purpose formed 89.2% of the arrivals from Denmark, 86.7% - from Russian Federation, 85.3% - from the United Kingdom, 80.5% - from FYROM, 79.0% - from Ukraine. The visits with professional purpose were 33.3% of all arrivals from Italy, while with other purpose were 83.3% of the arrivals from Turkey (Figure 4).

# Figure 4. Structure of the arrivals of visitors in Bulgaria from abroad by purpose of visit and country of origin in July 2013