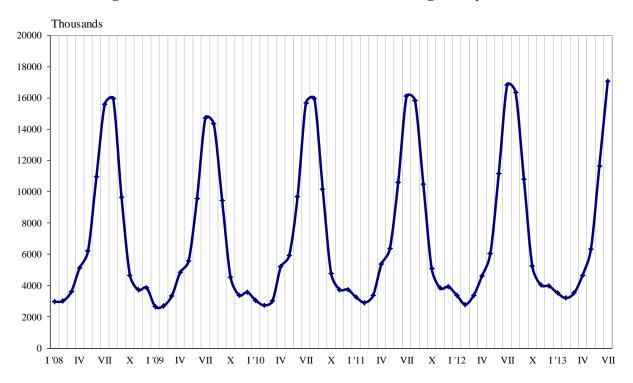

### Figure 2. Structure of the trips of Bulgarian residents abroad by purpose of visit and country of destination in July 2013

In July 2013, **the number of arrivals of visitors from abroad to Bulgaria** was 1 708.3 thousand which was by 1.5% above the level in July 2012 (Figure 3). An increase in the visits with holiday and recreation purposes - by 3.3% as well in the professional visits - by 2.3% was registered, while the trips with other purposes decreased by 2.0%.