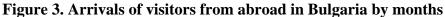

### Figure 2. Structure of the trips of Bulgarian residents abroad by purpose of visit and country of destination in July 2013

In July 2013, **the number of arrivals of visitors from abroad to Bulgaria** was 1 708.3 thousand which was by 1.5% above the level in July 2012 (Figure 3). An increase in the visits with holiday and recreation purposes - by 3.3% as well in the professional visits - by 2.3% was registered, while the trips with other purposes decreased by 2.0%.

The visits of the citizens of European Union composed the greatest relative share of the total number of the foreigners visited Bulgaria - 62.4%, (Annex, Table 2) as in comparison with the same month of the previous year they decreased by 1.2%. A decrease was registered in the visits of the citizens of the Netherland - by 9.6%, Slovakia - by 8.5%, Denmark - by 5.2%, Czech Republic - by 3.7%, Germany - by 2.8%, and etc. At the same time a growth in the visits of citizens of Greece - 3.5%, Austria - by 1.9%, Spain - by 1.7%, Italy - by 1.3%, Romania - by 1.3%, and etc. was registered.