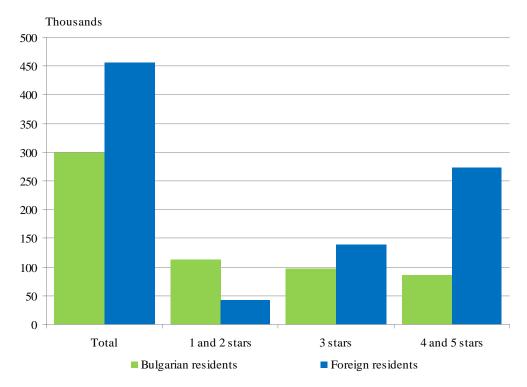

average. The arrivals of foreigners were 456.9 thousands as 60.1% of them spent nights in hotels with 4 and 5 stars. On the average 5.5 nights were spent by foreigners.

Figure 2. Arrivals in accommodation establishments by categories in June 2013

Figure 1. The nights spent in accommodation establishments by categories and by months

The arrivals in all accommodation establishments in June 2013 increased by 6.5% compared to the same month of 2012 and reached 755.8 thousands. The Bulgarian guests were 39.6% of all arrivals as the majority part (71.0%) of them spent the nights in hotels 1 and 2 or 3 stars and spent 2.6 nights on the