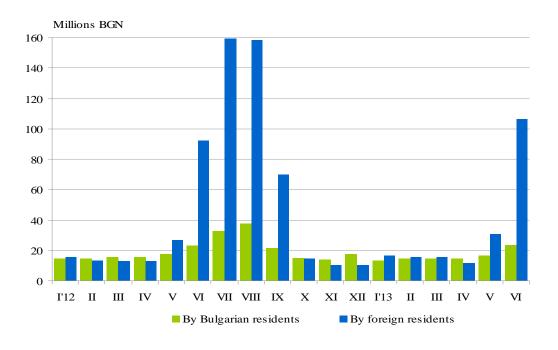

Figure 4. The revenues from nights spent in accommodation establishments by months

Figure 3. The occupation of the bed-places in accommodation establishments by categories and by months

The total revenues from nights spent in June 2013 reached 129.7 million BGN or by 12.2% more compared to June 2012. An increase was registered both in the revenues from foreigners - by 14.6%, and from the Bulgarians - by 2.7%.