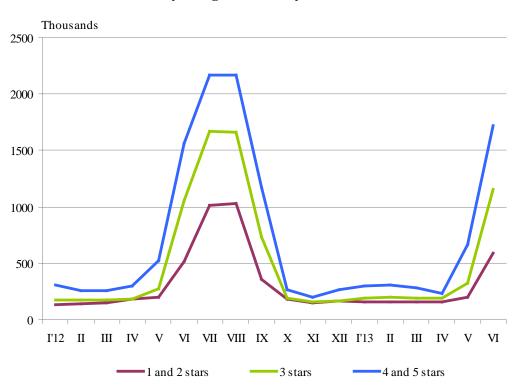

Figure 1. The nights spent in accommodation establishments by categories and by months

The arrivals in all accommodation establishments in June 2013 increased by 6.5% compared to the same month of 2012 and reached 755.8 thousands. The Bulgarian guests were 39.6% of all arrivals as the majority part (71.0%) of them spent the nights in hotels 1 and 2 or 3 stars and spent 2.6 nights on the

The total number of the nights spent in all accommodation establishments amounted to 3 466.3 thousands or by 11.0% more in comparison with the same month of the previous year as the nights spent in 1, 2 and 3 stars accommodation establishments and in 4 and 5 stars hotels increased by 11.4% and 10.6% respectively.

In June 2013, in 4 and 5 stars hotels 55.9% from all nights spent were realized by foreign citizens and 27.0% by Bulgarians. In 3 stars accommodation establishments were spent 30.7% by nights of Bulgarian residents and 33.9% - by foreigners, while in the rest of accommodation with 1 and 2 stars these share were 42.3% and 10.2% respectively.