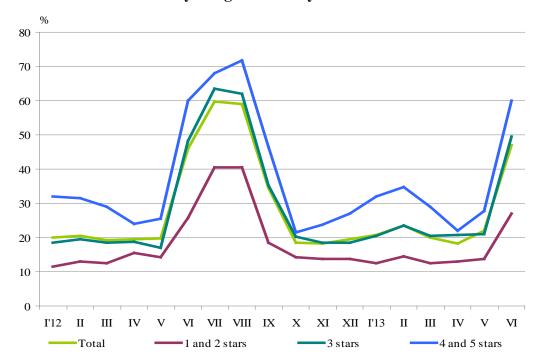

Figure 3. The occupation of the bed-places in accommodation establishments by categories and by months

The total revenues from nights spent in June 2013 reached 129.7 million BGN or by 12.2% more compared to June 2012. An increase was registered both in the revenues from foreigners - by 14.6%, and from the Bulgarians - by 2.7%.

In June 2013, the total occupancy of the bed-places in accommodation establishments was 46.9% as the highest it was in 4 and 5 stars accommodation establishments - 59.9%, followed by these with 3 stars – 49.5% and with 1 and 2 stars - 27.1%. In comparison with the same month of the previous year the occupancy of the bed-places increased by 0.8 percentage points as the greatest increase was registered in the accommodation establishments with 1 and 2 stars - by 1.4 percentage points.