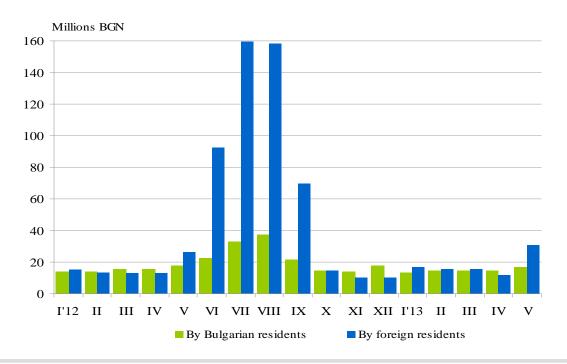

3 stars

Foreign residents

1 and 2 stars

■ Bulgarian residents

4 and 5 stars

Figure 3. The occupation of the bed-places in accommodation establishments by categories and by months

The total revenues from nights spent in May 2013 reached 47.3 million BGN or by 6.7% more compared to May 2012. An increase was registered in the revenues from foreigners - by 14.6%, while from the Bulgarians they decreased by 5.3%.

Figure 4. The revenues from nights spent in accommodation establishments by months