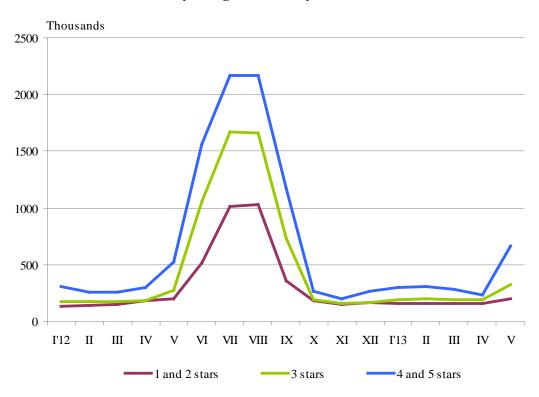

The total number of the nights spent in all accommodation establishments amounted to 1 184.0 thousands or by 19.2% more in comparison with the same month of the previous year as the nights spent in 1, 2 and 3 stars accommodation establishments and in 4 and 5 stars hotels increased by 10.7% and 26.9% respectively.

Figure 1. The nights spent in accommodation establishments by categories and by months

The arrivals in all accommodation establishments in May 2013 increased by 16.1% compared to the same month of 2012 and reached 442.5 thousands. The Bulgarian guests were 54.1% of all arrivals as the majority part (67.4%) of them spent the nights in hotels 1 and 2 or 3 stars and spent 2.0 nights on the