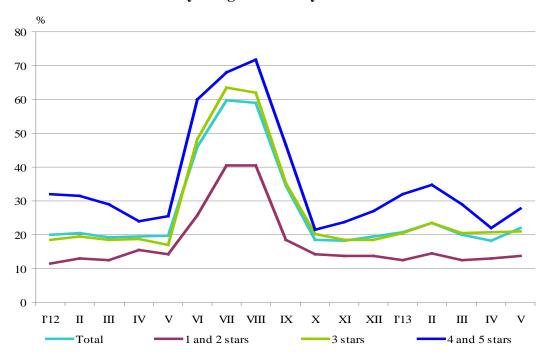

In May 2013, the total occupancy of the bed-places in accommodation establishments was 22.1% as the highest it was in 4 and 5 stars accommodation establishments - 27.8%, followed by these with 3 stars - 21.1% and with 1 and 2 stars - 13.7%. In comparison with the same month of the previous year the occupancy of the bed-places increased by 2.3 percentage points as the greatest increase was registered in the accommodation establishments with 3 stars - by 4.0 percentage points.

3 stars

Foreign residents

1 and 2 stars

■ Bulgarian residents

4 and 5 stars

Figure 3. The occupation of the bed-places in accommodation establishments by categories and by months

The total revenues from nights spent in May 2013 reached 47.3 million BGN or by 6.7% more compared to May 2012. An increase was registered in the revenues from foreigners - by 14.6%, while from the Bulgarians they decreased by 5.3%.