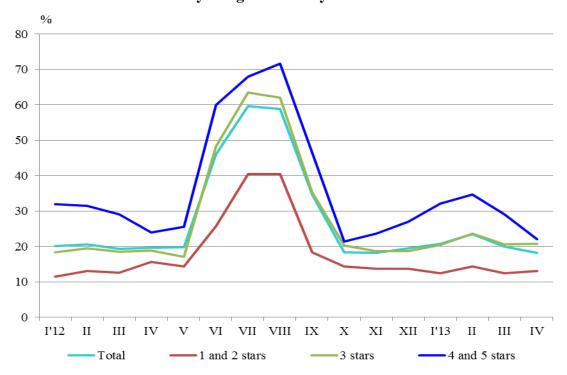

In April 2013, the total occupancy of the bed-places in accommodation establishments was 18.2% as the highest it was in 4 and 5 stars accommodation establishments - 22.0%, followed by these with 3 stars - 20.8% and with 1 and 2 stars - 13.0%. In comparison with the same month of the previous year the occupancy of the bed-places decreased by 1.4 percentage points as the greatest decrease was registered in the accommodation establishments with 1 and 2 stars - by 2.6 percentage points. At the same time in the accommodation establishments with 3 stars only was registered increase by 2.0 percentage points.

Foreign residents

Bulgarian residents

Figure 3. The occupation of the bed-places in accommodation establishments by categories and by months

The total revenues from nights spent in April 2013 reached 26.4 million BGN or by 11.5% less compared to April 2012. A decrease was registered both in the revenues from foreigners - by 20.0% and from the Bulgarians - by 2.9%.