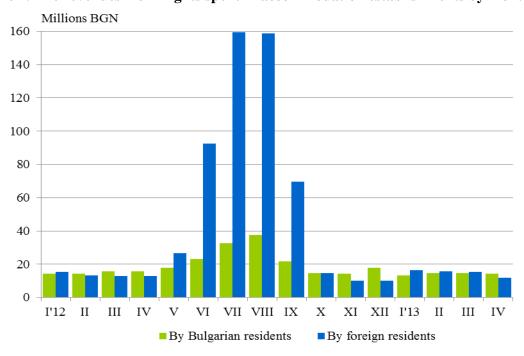

Foreign residents

Bulgarian residents

Figure 3. The occupation of the bed-places in accommodation establishments by categories and by months

The total revenues from nights spent in April 2013 reached 26.4 million BGN or by 11.5% less compared to April 2012. A decrease was registered both in the revenues from foreigners - by 20.0% and from the Bulgarians - by 2.9%.

Figure 4. The revenues from nights spent in accommodation establishments by months