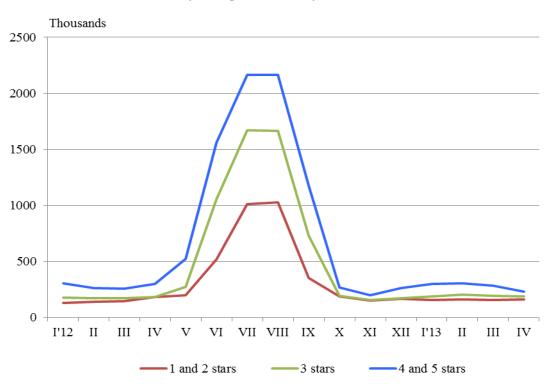

The total number of the nights spent in all accommodation establishments amounted to 583.4 thousands or by 11.1% less in comparison with the same month of the previous year. A decrease in the number of the nights spent in 1, 2 and 3 stars accommodation establishments by 2.5%, as well in 4 and 5 stars hotels by 21.6% was registered.

In April 2013, in 4 and 5 stars hotels were realized 60.6% from all nights spent by foreign citizens and 30.0% by Bulgarians. In 3 stars accommodation establishments were spent 34.8% by nights of Bulgarian residents and 27.6% - by foreigners, while in the rest of accommodation with 1 and 2 stars these share were 35.2% and 11.8% respectively.

Figure 1. The nights spent in accommodation establishments by categories and by months

In April 2013, the arrivals in all accommodation establishments decreased by 5.0% and reached 290.5 thousands compared to the same month of 2012. The Bulgarian guests were 72.8% of all arrivals as the majority part (69.6%) of them spent the nights in 1 and 2 or 3 stars accommodation establishments and