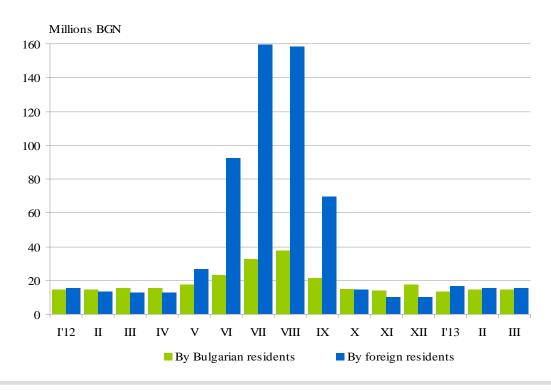

■ Foreign residents

■ Bulgarian residents

Figure 3. The occupation of the bed-places in accommodation establishments by categories and by months

The total revenues from nights spent in March 2013 reached 30.0 Million BGN or by 5.4% more compared to March 2012. An increase was registered in the revenues from foreigners - by 20.4%, while from the Bulgarians they decreased by 6.9%.

Figure 4. The revenues from nights spent in accommodation establishments by months