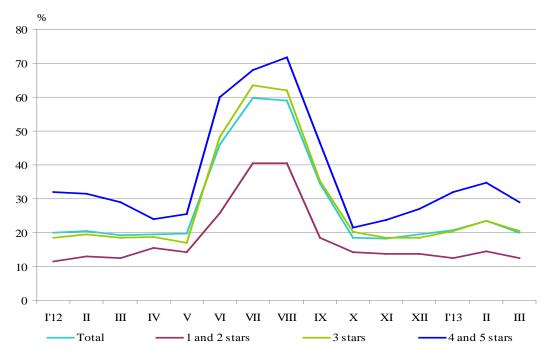

Figure 2. Arrivals in accommodation establishments by categories in March 2013

In March 2013, the total occupancy of the bed-places in accommodation establishments was 20.0% as the highest it was in 4 and 5 stars accommodation establishments - 29.1%, followed by these with 3 stars - 20.6% and with 1 and 2 stars - 12.5%. In comparison with the same month of the previous year the occupancy of the bed-places rose by 0.7 percentage points as the greatest increase was registered in the accommodation establishments with 3 stars - by 2.1 percentage points.

■ Foreign residents

■ Bulgarian residents

Figure 3. The occupation of the bed-places in accommodation establishments by categories and by months

The total revenues from nights spent in March 2013 reached 30.0 Million BGN or by 5.4% more compared to March 2012. An increase was registered in the revenues from foreigners - by 20.4%, while from the Bulgarians they decreased by 6.9%.