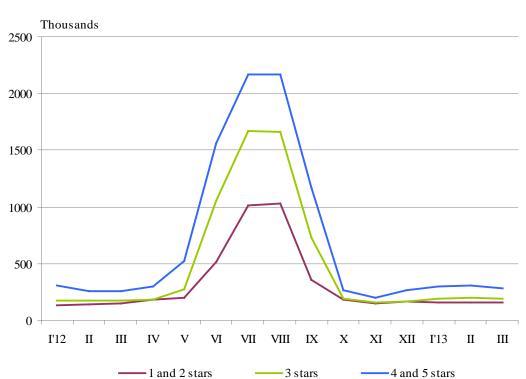

The total number of the nights spent in all accommodation establishments amounted to 632.0 thousands or by 9.9% more in comparison with the same month of the previous year as the nights spent in 1, 2 and 3 stars accommodation establishments and in 4 and 5 stars hotels are increased by 9.6 and 10.2% respectively.

Figure 1. The nights spent in accommodation establishments by categories and by months

In March 2013, the arrivals in all accommodation establishments increased by 7.7% compared to the same month of 2012 and reached 297.3 thousands. The Bulgarian guests were 69.5% of all arrivals as the majority part (69.6%) of them spent the nights in hotels 1 and 2 or 3 stars and spent 1.9 nights on the average. The arrivals of foreigners were 90.6 thousands as 69.4% of them spent nights in hotels with 4 and 5 stars. On the average 2.6 nights were spent by foreigners.