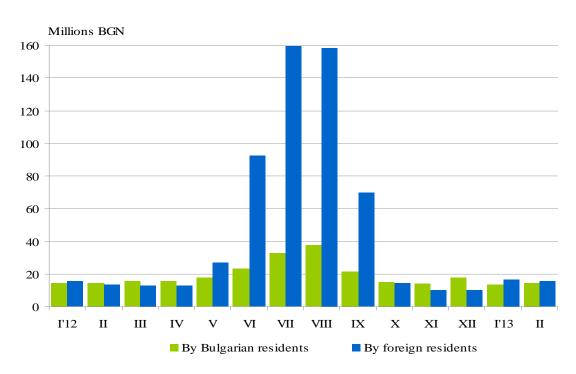

The total revenues from nights spent in February 2013 reached 30.5 million BGN or by 10.4% more compared to February 2012. An increase was registered both in revenues from the foreigners - by 18.1% and from Bulgarians - by 3.2%.

Figure 4. Revenues from nights spent in accommodation establishments by months