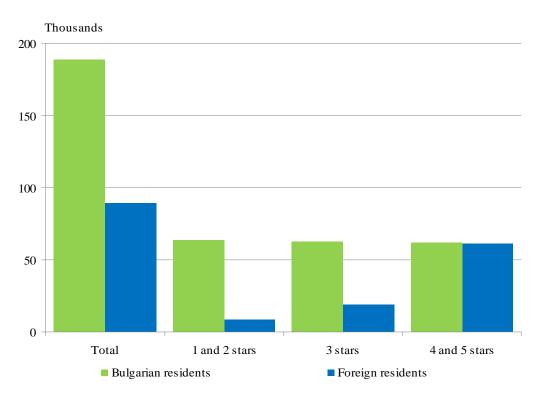

# Figure 1. Nights spent in accommodation establishments by categories and by months

In February 2013 the arrivals in all accommodation establishments increased by 19.1% and reached 278.9 thousands compared to the same month of 2012. The Bulgarian guests were 67.9% of all arrivals as the majority part (67.1%) of them spent the nights in hotels 1 and 2 or 3 stars and spent 2.1 nights on the average. The arrivals of foreigners were 89.5 thousands as 68.8% of them spent nights in hotels with 4 and 5 stars. On the average 3.1 nights were spent by foreigners.