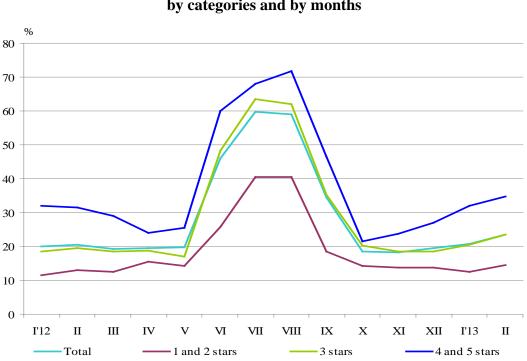

The total revenues from nights spent in February 2013 reached 30.5 million BGN or by 10.4% more compared to February 2012. An increase was registered both in revenues from the foreigners - by 18.1% and from Bulgarians - by 3.2%.

Figure 4. Revenues from nights spent in accommodation establishments by months