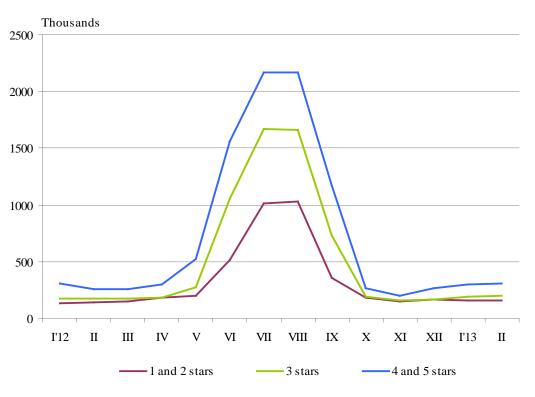

The total number of the nights spent in all accommodation establishments amounted to 667.3 thousands or by 16.5% more in comparison with the same month of the previous year as the nights spent in 1, 2 and 3 stars accommodation establishments and in 4 and 5 stars hotels are increased by 15.2% and 18.0% respectively.

# Figure 1. Nights spent in accommodation establishments by categories and by months

In February 2013 the arrivals in all accommodation establishments increased by 19.1% and reached 278.9 thousands compared to the same month of 2012. The Bulgarian guests were 67.9% of all arrivals as the majority part (67.1%) of them spent the nights in hotels 1 and 2 or 3 stars and spent 2.1 nights on the average. The arrivals of foreigners were 89.5 thousands as 68.8% of them spent nights in hotels with 4 and 5 stars. On the average 3.1 nights were spent by foreigners.