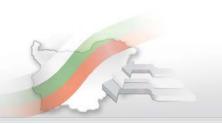

The visits with holiday and recreation purpose formed 83.4% of the arrivals from the United Kingdom, 82.3% - from FYROM and 70.9% - from Serbia. The visits with professional purpose were 47.3% of all arrivals from Austria and 30.8% - from Germany, while with other purpose were 67.2% of the arrivals from Turkey and 60.3% - from Ukraine (Figure 4).

-

Group of "Other European countries" includes countries in Europe outside EU.

Figure 4. Structure of the arrivals of visitors to Bulgaria from abroad by purpose of visit and country of origin in February 2013