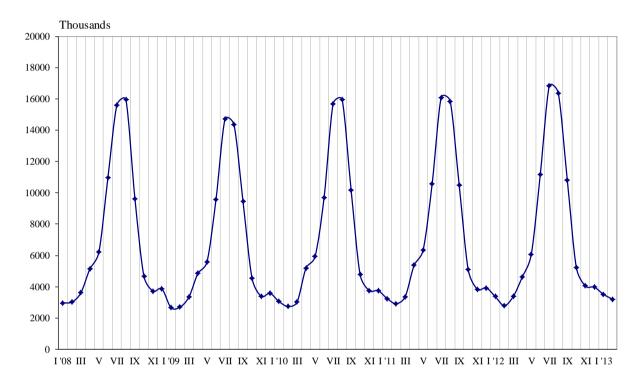

Figure 2. Structure of the trips of Bulgarian residents abroad by purpose of visit and country of destination in February 2013

In February 2013, **the number of arrivals of visitors from abroad to Bulgaria** was 320.2 thousand which was by 9.0% less compared to the previous month and by 14.5% above the level from February 2012 (Figure 3). An increase in the visit with holiday and recreation purpose - by 16.4% and with other purposes - by 26.0% was registered, while the arrivals with professional purpose decreased by 13.3%.

Figure 3. Arrivals of visitors from abroad to Bulgaria by months

The visits of the citizens of European Union composed the greatest relative share of the total number of the foreigners visited Bulgaria - 46.9%, (Annex, Table 2) as in comparison with the same month of the previous year they increased by 0.3%. A significant increase was observed in the visits of the citizens from Austria - 14.6%, the United Kingdom - by 12.0%, Germany - by 9.7%. However a drop in the visits from Italy - by 12.3% and Romania - by 1.3% was registered.