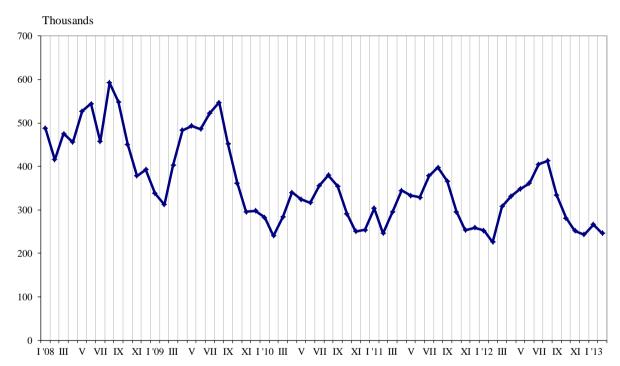

## TRIPS OF BULGARIAN RESIDENTS ABROAD AND ARRIVALS OF VISITORS FROM ABROAD TO BULGARIA IN FEBRUARY 2013

In February 2013 **the number of the trips of Bulgarian residents abroad** was 246.0 thousand or by 7.6% less than the previous month and by 8.7% above the registered in February 2012 (Figure 1). In comparison with the same month of the previous year an increase in the total number of the trips of Bulgarian residents was reported to: Belgium - by 54.8%, Austria - by 54.3%, Turkey - by 28.1%, Italy - by 23.7%, and etc. At the same time a decrease was observed to: Romania - by 28.1%, the United Kingdom - by 14.7%, Serbia - by 10.9%, and etc. (Annex, Table 1).

Figure 1. Trips of Bulgarian residents abroad by months

The trips with other purposes (as guest, education and visit the cultural and sport events) composed the greatest share of the total number of trips of Bulgarian residents abroad - 62.4%, followed by the trips with professional purpose - 22.5% and with holiday and recreation purposes - 15.1%. In comparison with February 2012 an increase in the trips with other purposes - by 150.5% was observed, while a decrease in these with professional and with holiday and recreation purposes was registered - by 40.0 and by 46.3% respectively.