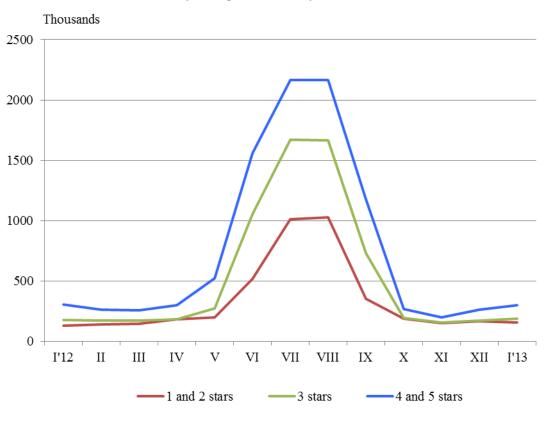

The total number of the nights spent in all accommodation establishments amounted to 644.1 thousands or by 5.0% more in comparison with the same month of the previous year as the nights spent in 1 and 2 or 3 stars accommodation establishments increased by 12.7% while in 4 and 5 stars hotels a decrease by 2.8% was registered.

In January 2013 the foreign citizens realized 63.6% from all nights spent by them in 4 and 5 stars hotels, while by Bulgarians they were 29.9%. In 3 stars accommodation establishments were spent 36.2% by nights of Bulgarian residents and 22.3% - by foreigners, while in the rest of accommodation with 1 and 2 stars these share were 34.0 and 14.0% respectively.

# Figure 1. The nights spent in accommodation establishments by categories and by months

Compared to January 2012 the arrivals in all accommodation establishments in January 2013 increased by 7.6% and reached 261.4 thousands. The Bulgarian guests were 64.9% of all arrivals as the majority part (68.9%) of them spent the nights in hotels 1 and 2 or 3 stars and spent 2.0 nights on the average. The arrivals of foreigners were 91.8 thousands as 64.3% of them spent nights in hotels with 4 and 5 stars. On the average 3.4 nights were spent by foreigners.