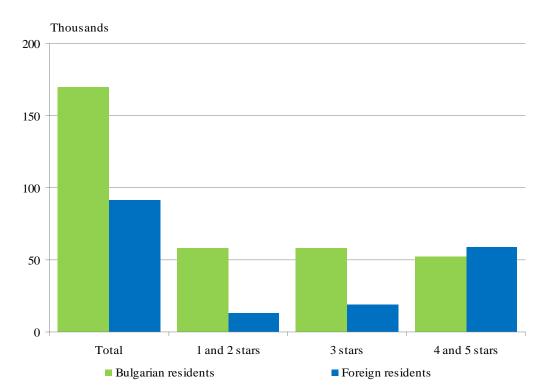

# Figure 1. The nights spent in accommodation establishments by categories and by months

Compared to January 2012 the arrivals in all accommodation establishments in January 2013 increased by 7.6% and reached 261.4 thousands. The Bulgarian guests were 64.9% of all arrivals as the majority part (68.9%) of them spent the nights in hotels 1 and 2 or 3 stars and spent 2.0 nights on the average. The arrivals of foreigners were 91.8 thousands as 64.3% of them spent nights in hotels with 4 and 5 stars. On the average 3.4 nights were spent by foreigners.