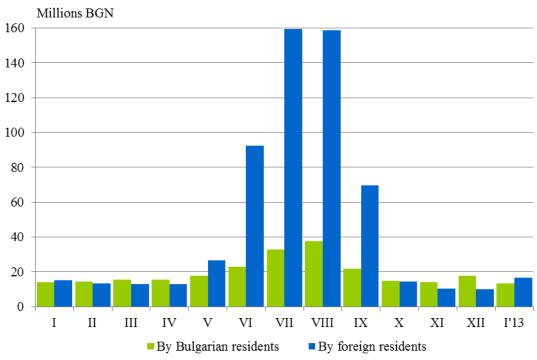

Figure 3. The occupation of the bed-places in accommodation establishments by categories and by months

The total revenues from nights spent in January 2013 reached 29.8 million BGN or by 0.8% more compared to January 2012. An increase was registered in the revenues from foreigners - by 7.7% while from the Bulgarians they decreased by 6.7%.