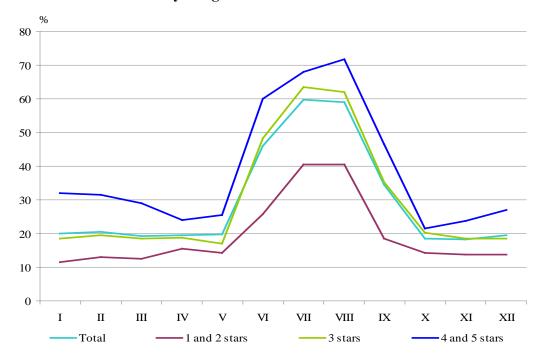

Figure 2. Arrivals in accommodation establishments by categories in December 2012

In December 2012, the total occupancy of the bed-places in accommodation establishments was 19.4% as the highest it was in 4 and 5 stars accommodation establishments - 27.0%, followed by these with 3 stars - 18.6% and with 1 and 2 stars - 13.7%. In comparison with the previous month the increase was registered only in the accommodation establishments with 4 and 5 stars - by 3.4 percentage points.

Figure 3. The occupation of the bed-places in accommodation establishments by categories and months in 2012

The total revenues from nights spent in December reached 27.7 million BGN or by 14.0% more compared to November. An increase was registered in the revenues from the Bulgarians - by 25.1% while from foreigners they decreased by 1.4%.