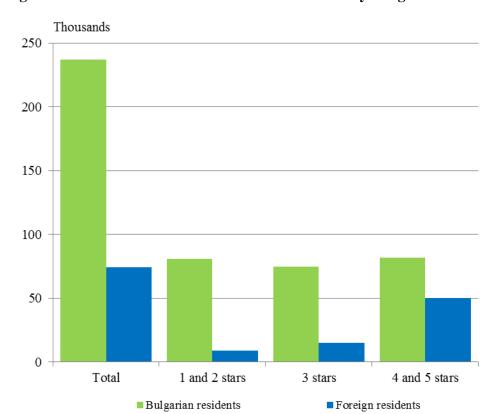

Figure 1. The nights spent in accommodation establishments by categories and months in 2012

Compared to November 2012 the arrivals in all accommodation establishments in December increased by 15.6% and reached 311.0 thousands. The relative share of Bulgarian guests were 76.2% of all arrivals as the majority part (65.6%) of them spent the nights in hotels 1 and 2 or 3 stars and spent 1.8 nights on the average. The arrivals of foreigners were 74.1 thousands as 67.5% of them spent nights in hotels with 4 and 5 stars. On the average 2.4 nights were spent by foreigners.

Figure 2. Arrivals in accommodation establishments by categories in December 2012

In December 2012, the total occupancy of the bed-places in accommodation establishments was 19.4% as the highest it was in 4 and 5 stars accommodation establishments - 27.0%, followed by these with 3 stars - 18.6% and with 1 and 2 stars - 13.7%. In comparison with the previous month the increase was registered only in the accommodation establishments with 4 and 5 stars - by 3.4 percentage points.