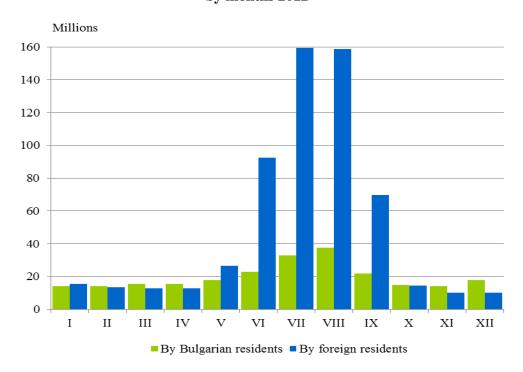

Figure 3. The occupation of the bed-places in accommodation establishments by categories and months in 2012

The total revenues from nights spent in December reached 27.7 million BGN or by 14.0% more compared to November. An increase was registered in the revenues from the Bulgarians - by 25.1% while from foreigners they decreased by 1.4%.

Figure 4. The revenues from nights spent in accommodation establishments by months 2012