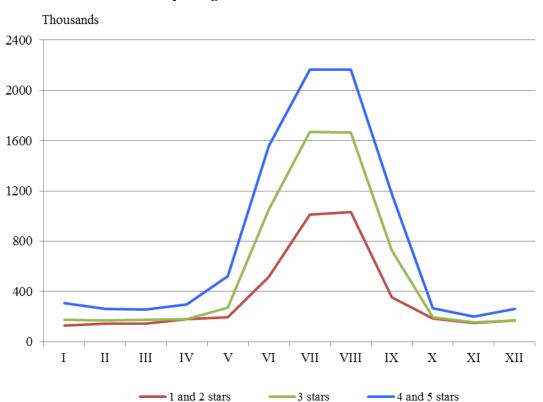

The total number of the nights spent in all accommodation establishments amounted to 602.0 thousands as 426.4 thousands of them were spent by Bulgarian residents and 175.6 thousands - by foreigners. In 4 and 5 stars hotels the foreign citizens realized 67.0% from all nights spent by them, while by Bulgarians they were 34.3%. In 3 stars accommodation establishments were spent 31.5% by nights of Bulgarian residents and 20.5% - by foreigners, while in the rest of accommodation with 1 and 2 stars these share were 34.2 and 12.5% respectively.

Figure 1. The nights spent in accommodation establishments by categories and months in 2012

Compared to November 2012 the arrivals in all accommodation establishments in December increased by 15.6% and reached 311.0 thousands. The relative share of Bulgarian guests were 76.2% of all arrivals as the majority part (65.6%) of them spent the nights in hotels 1 and 2 or 3 stars and spent 1.8 nights on the average. The arrivals of foreigners were 74.1 thousands as 67.5% of them spent nights in hotels with 4 and 5 stars. On the average 2.4 nights were spent by foreigners.