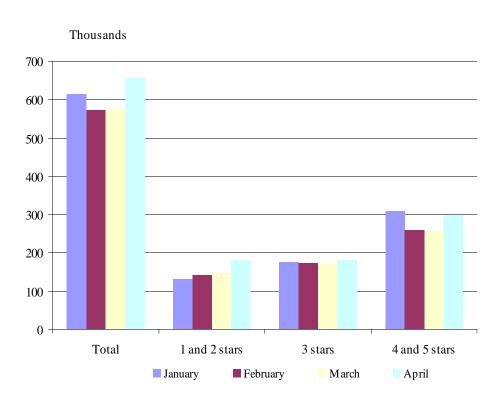

Compared to March 2012 the arrivals in all accommodation establishments increased by 10.8% and reached 305.7 thousands. The share of Bulgarians guest were 66.0% of all arrivals as the most part of them (70.7%) spent the nights in hotels 1, 2 or 3 stars and spent 2.0 nights on the average. The arrivals of foreigners were 104.1 thousands and increased by 25.7%. The foreigners preferred to stay in the hotels as 70.5% of them spent nights in hotels with 4 and 5 stars. On the average 2.5 nights were spent by foreigners.

Figure 2. Arrivals in accommodation establishments by categories in April 2012

In April 2012, the total occupancy of the bed-places in accommodation establishments was 19.6% as the highest it was in 4 and 5 stars accommodation establishments - 23.9%, followed by these with 3 stars - 18.8%. The lowest occupancy of the bed-places was observed in 1 and 2 stars accommodation establishments - 15.6%. In comparison with the previous month as a whole the occupancy was increased by 0.3 percentage points as only in the accommodation establishments with the category 4 and 5 stars it decreased by 5.1 percentage points. In other categories, with 3 stars and with 1 and 2 stars, the occupancy of the bed-places increased by 3.0 and 0.3 percentage points respectively.