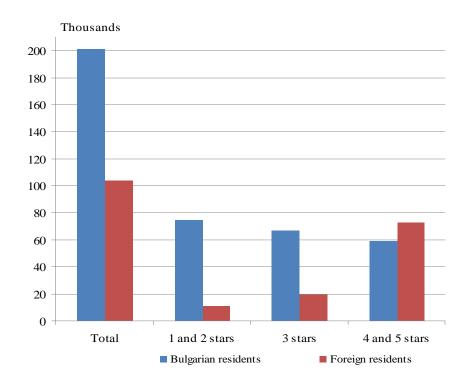

Figure 2. Arrivals in accommodation establishments by categories in April 2012

In April 2012, the total occupancy of the bed-places in accommodation establishments was 19.6% as the highest it was in 4 and 5 stars accommodation establishments - 23.9%, followed by these with 3 stars - 18.8%. The lowest occupancy of the bed-places was observed in 1 and 2 stars accommodation establishments - 15.6%. In comparison with the previous month as a whole the occupancy was increased by 0.3 percentage points as only in the accommodation establishments with the category 4 and 5 stars it decreased by 5.1 percentage points. In other categories, with 3 stars and with 1 and 2 stars, the occupancy of the bed-places increased by 3.0 and 0.3 percentage points respectively.

Figure 3. The occupation of the bed-places in accommodation establishments by categories and months in 2012

The total revenues from nights spent reached 29.8 million BGN or by 5.0% more compared to March 2012. A decrease by 4.7% in the revenues from Bulgarians was registered, while the revenues from the foreigners increased by 16.8%.