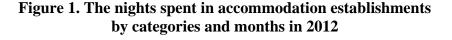

The total number of the nights spent in all accommodation establishments amounted to 656.3 thousand or by 14.1% more as compared to March 2012. The greatest increase of the nights spent in accommodation establishments with 1, 2 stars (22.6%) and a least those with 3 stars - 4.0%. The nights spent both by Bulgarian and foreign citizens increased by 2.2 and 17.2 % respectively.