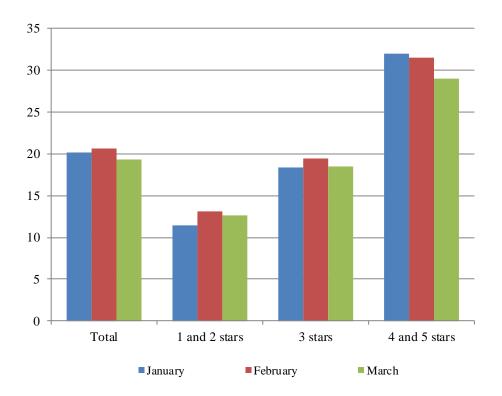

### Figure 2. Arrivals in accommodation establishments by categories in March 2012

In March 2012 the total occupancy of the bed-places in accommodation establishments was 19.3% as the highest it was in 4 and 5 stars accommodation establishments - 29.0%, followed by these with 3 stars - 18.5%. The lowest occupancy of the bed-places was observed in 1 and 2 stars - 12.6%. In comparison with the previous month the greatest decrease of the occupancy was registered in accommodation establishments with 4 and 5 stars - by 2.5 percentage points.