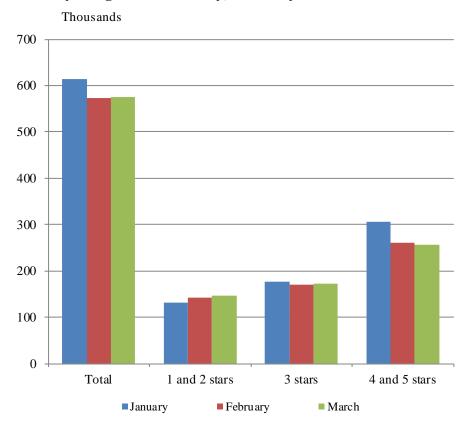

The total number of the nights spent in all accommodation establishments amounted to 575.2 thousand or by 0.4% more compared to February 2012. The nights spent in accommodation establishments with category of 4 and 5 stars decreased by 1.6%, while the category of 1, 2, stars increased by 3.2% and 3 stars rose respectively by 1.1%. The nights spent by Bulgarian residents in all accommodation establishments increased by 7.6% and reached 354.9 thousands, while the nights spent by foreigners dropped by 9.3% to 220.3 thousands.

# Figure 1. The nights spent in accommodation establishments by categories in January, February and March 2012

<sup>&</sup>lt;sup>1</sup> Since January 2012 the survey on accommodation establishments has been carried out monthly in compliance with the Regulation 692/2011 of the European Parliament and of the Council concerning European statistics on tourism and the regulation 1051/2011 of the Commission implementing Regulation 692/2011 of the European Parliament and of the Council concerning European statistics on tourism, as regards the structure of the quality reports and the transmission of the data.