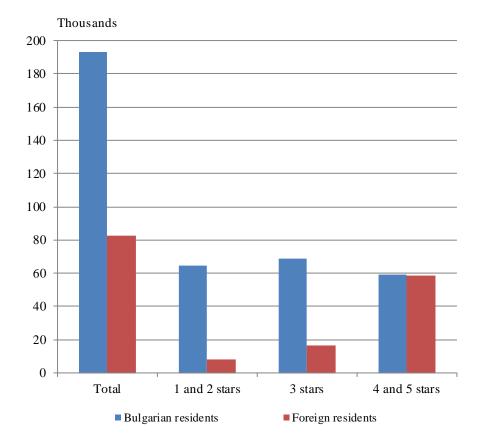

Compared to February 2012 the arrivals in all accommodation establishments increased by 17.8% and reached 276.9 thousands. The share of Bulgarians guests were 70.0% of all arrivals as the most portion of them (69.3%) spent the nights in hotels 1, 2 or 3 stars and spent 1.9 nights on the average. The arrivals of foreigners were 82.8 thousands and increased by 11.0%. The most part of all foreigners preferred hotels as 70.5% of them spent nights in hotels with category of 4 and 5 stars. On the average 2.7 nights were spent by foreigners.

### Figure 2. Arrivals in accommodation establishments by categories in March 2012

In March 2012 the total occupancy of the bed-places in accommodation establishments was 19.3% as the highest it was in 4 and 5 stars accommodation establishments - 29.0%, followed by these with 3 stars - 18.5%. The lowest occupancy of the bed-places was observed in 1 and 2 stars - 12.6%. In comparison with the previous month the greatest decrease of the occupancy was registered in accommodation establishments with 4 and 5 stars - by 2.5 percentage points.