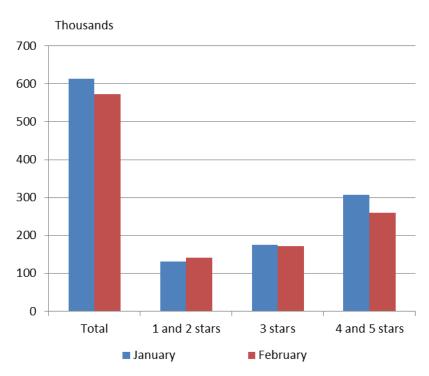

www.nsl.bg

The arrivals in all accommodation establishments increased by 3.6% and reached 234.2 thousands. The relative share of the arrivals of Bulgarians was 65.7% from whole arrivals as the main part (71.2%) of them spent the nights in hotels 1, 2 or 3 stars and spent 2.1 nights on the average. The arrivals of foreigners were 75 thousands and decreased by 18%. Almost all foreigners preferred to spend the nights in the hotels as 71.4% of them spent nights in hotels with 4 and 5 stars. On the average 3.3 nights were spent by foreigners.