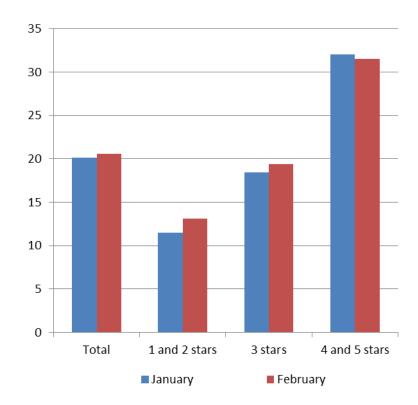

gd.lzn.www

Figure 3. The occupation of the bed-places in accommodation establishments by categories in January and February 2012 - %

The total revenues from nights spent reached 27.6 million BGN or by 6.6% less compared to the previous month. A decrease by 13.6% in the revenues from the foreigners was registered, while the revenues from Bulgarians increased by 0.4%.