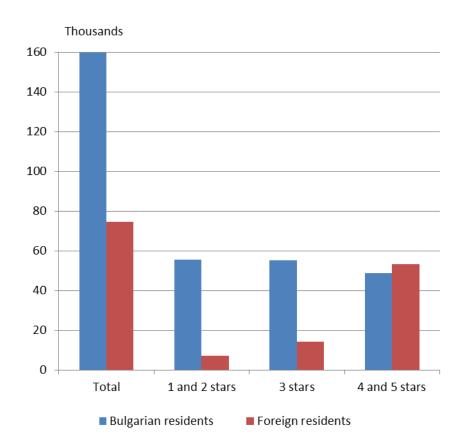

Figure 2. Arrivals in accommodation establishments by categories in February 2012

In February the total occupancy of the bed-places in accommodation establishments was 20.6% as the highest it was in 4 and 5 stars accommodation establishments - 31.5%, followed by these with 3 stars - 19.4%. The lowest occupancy in accommodation establishments was observed in 1 and 2 stars - 13.1%. An increase in the occupancy of the bed-places with 3 stars and with 1 and 2 stars by 1.6 and 1.0 percentage points respectively was registered in comparison with the previous month, while these with 4 and 5 stars it decreased by 0.5 percentage points.