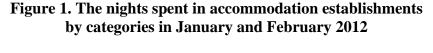

The total number of the nights spent in all accommodation establishments amounted to 572.8 thousand or by 6.6% less compared to the previous month. The nights spent in accommodation establishments with 3 or 4 and 5 stars decreased by 2.6 and 15.4% respectively, while in these with 1 and 2 stars rose by 8.5%. The nights spent by Bulgarian residents in all accommodation establishments increased by 6.3% and reached 330.0 thousands, while the nights spent by foreigners dropped by 19.9% to 242.8 thousands.