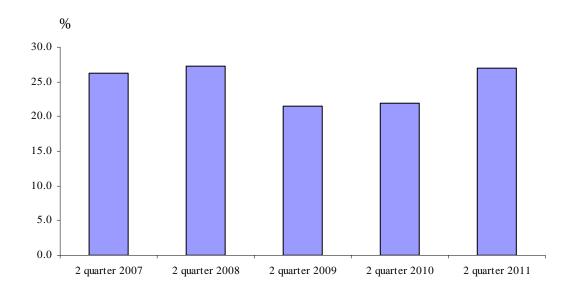

The total occupation of the bed-places in accommodation establishments in the second quarter of 2011 was 27.0% which was 5.1 percentage points above the registered in the same period of 2010.

Figure 2. Total occupation of the bed-places in accommodation establishments in the second quarter during the period 2007 - 2011