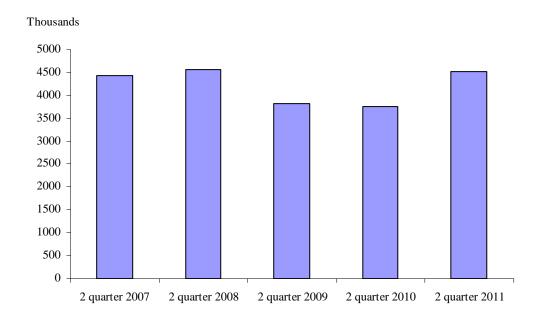

In the second quarter of 2011, the total number of the nights spent in the accommodation establishments was 4 524.0 thousand and rose by 760.9 thousand (20.2%) compared to same period of 2010.

Figure 1. Nights spent in accommodation establishments in the second quarter during the 2007 - 2011 period