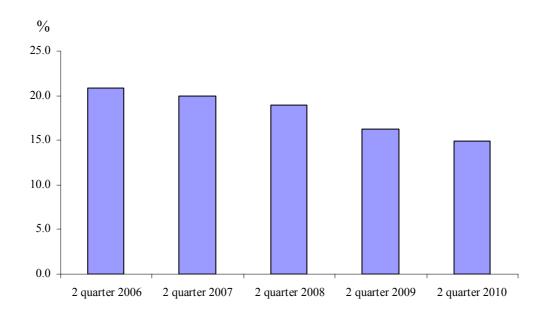

The total occupation of the bed-places in accommodation establishments in the second quarter of 2010 was 21.9% which was 0.4 percentage points above the registered in the same period of the previous year.

Figure 2. Total occupation of the bed-places in accommodation establishments in second quarter during the period 2006 - 2010

The total revenues from nights spent in the accommodation establishments were less by 7.1% in the second quarter of 2010 compared to the second quarter of 2009, reaching to 144.5 million levs, as the revenues from nights spent by foreigners decreased by 2.5% to 100.9 million levs.