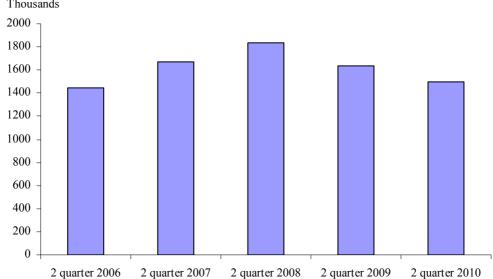

The total number of the nights spent in all accommodation establishments in the second quarter of 2010 fell by 51 thousand (1.3%) to 3 763.1 thousand compared to same period in 2009.

Figure 1. Nights spent in accommodation establishments in second quarter during the 2006 - 2010 period

Thousands
2000 ¬

In the second quarter of 2010, the number of nights spent by Bulgarian citizens in accommodation establishments decreased by 137.9 thousand (9.7%) to 1 279.6 thousand as compared to the second quarter of 2009.

At the same time the number of the nights spent by foreigners in accommodation establishments increased by 3.6% versus the second quarter of 2009. More nights were spent by the residents of the following countries: Serbia - by 66.2%, People's Rep. of China - by 50.6%, Ukraine - by 47.7%, Rep. of Korea - by 47.4%, Australia - by 44.9%, Romania - by 40.4%, Japan - by 37.6%, Russian Fed. - by 36.2%, Hungary - by 24.6%, etc. A decrease in the nights spent in accommodation establishments by foreigners was observed