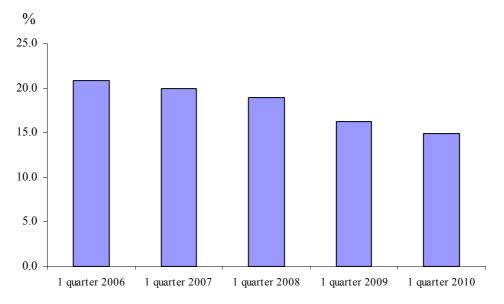

The total occupation of the bed-places in accommodation establishments in the first quarter of 2010 was 14.9% which was 1.4 percentage points below the registered in the same period of the previous year.

# Total occupation of the bed-places in accommodation establishments in first quarter during the period 2006 - 2010

The total revenues from nights spent in the accommodation establishments were less by 6.3% in the first quarter of 2010 compared to the first quarter of 2009, reaching to 73.8 million levs, while the revenues from nights spent by foreigners increased by 8.5% to 40.6 million levs.