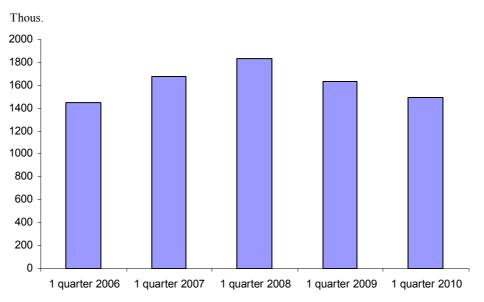

#### Nights spent in accommodation establishments in first quarter during the period 2006 - 2010

In the first quarter of 2010, the number of nights spent by Bulgarian citizens in accommodation establishments decreased by 170 thousand (17.5%) to 804.4 thousand compared to the first quarter of 2009.

### ACTIVITY OF ACCOMMODATION ESTABLISHMENTS FOR THE PERIOD JANUARY - MARCH 2010

In the first quarter of 2010, 2 003 accommodation establishments - hotels, motels, camping sites, mountain chalets and other establishments for short-term accommodation with more than 10 bed places were functioned in the country (Annex 1). The number of rooms in them was 53.8, while the number of the bed-places - 117.6 thousand. In comparison with the same period of 2009 the total number of accommodation establishments has increased by 30 (1.5%) and these of the rooms and the bed-places by 871 (1.6%) and by 3565 (3.1%) respectively. In the first quarter of 2010, the total number of the nights spent in all accommodation establishments fell by 130 thousand (8.0%) to 1 494.9 thousand compared to same period in 2009