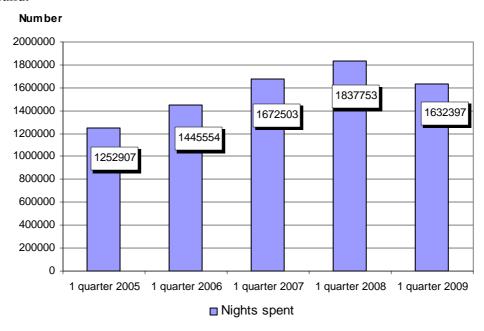

The number of the nights spent in all accommodation establishments fell by 205 thousand (11.2%) in the first quarter of 2009 compared to same period in 2008 and rose to 1 632 thousand.

Nights spent in accommodation establishments in first quarter during the period 2005 - 2009