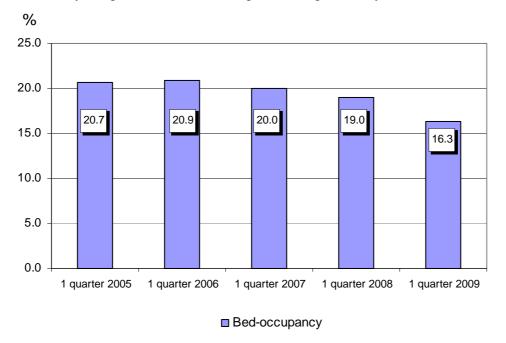

The total occupation of the bed-places in accommodation establishments in the first quarter decreased by 2.7 points over the same period the previous year and reached 16.3%.

Total occupation of the bed-places in accommodation establishments in first quarter during the period 2005 - 2009