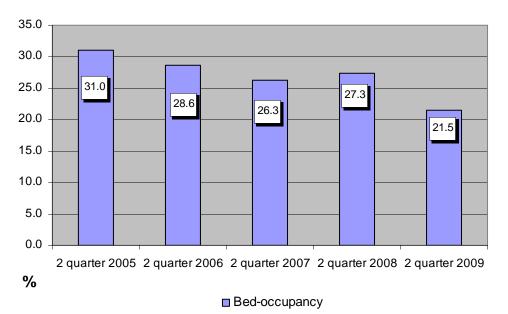

In the second quarter of 2009 the total occupation of the bed-places in the accommodation establishments was 21.5% which as 5.8 points below the registered in the same period of the previous year.

Total occupation of the bed-places in the accommodation establishments in the second quarter during the period 2005 - 2009