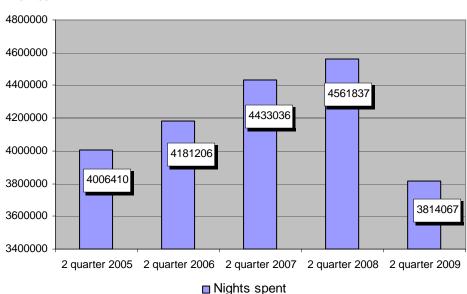

The total number of the nights spent in the second quarter of 2009 in all accommodation establishments fell by 747.8 thousand (16.4%) as compared to the same period of 2008 and reached to 3 814 thousand.

# Nights spent in the accommodation establishments in the second quarter during the period 2005 - 2009

In the second quarter of 2009 the number of nights spent by Bulgarian citizens in accommodation establishments decreased by 108.7 thousand (7.1%) compared to the corresponding quarter of 2008 and reached 1 417.6 thousand. The number of the nights spent by foreigners in accommodation establishments has decreased by 21.1% in the second quarter of 2009 as compared to the same quarter of the previous year. An increase in nights spent by the residents of the following countries were reported: Republic of Korea - by 166.0%, People's Republic of China - by 30.7%, Slovenia - by 22.2%, Romania - by 13.5%, Lithuania - by 12.7%, Spain - by 12.4%, Czech Republic - by 11.8%, etc. A decrease in the nights spent by foreigners in accommodation establishments was observed for the citizens from Brazil - by 88.7%, Malta - by 84.3%, Iceland - by 82.4%, Australia - by 68.4%, South Africa - by 58.7%, Belgium - by 50.5%, Estonia - by 50.4%, Ireland - by 47.8%, Canada - by 47.2%, Latvia - by 46.9%, Austral - by 46.8%, Slovak Republic - by 41.6%, Denmark - by 41.2%, etc.