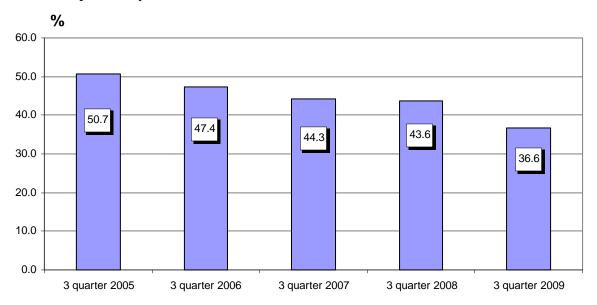

In the third quarter of 2009 the total occupation of the bed-places in the accommodation establishments was 36.6% which as 7.0 percentage points below the registered in the same period of the previous year.

Total occupation of the bed-places in the accommodation establishments in the third quarter in the period 2005 - 2009

The total revenue from nights spent in the accommodation establishments were less by 17.5% in third quarter of 2009 compared to the same quarter of the 2008 and reached 318.9 million levs, as the revenue from nights spent by foreigners decreased by 19.8% to 247.1 million levs.