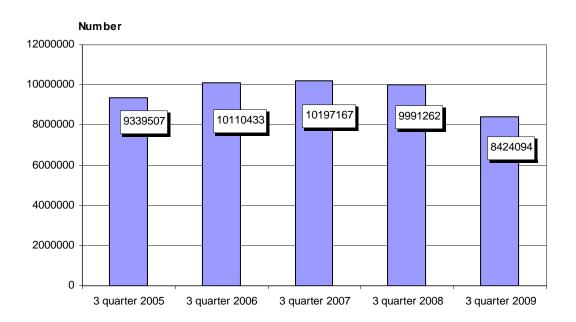

The total number of the nights spent in the third quarter of 2009 in all accommodation establishments fell by 1 567.2 thousand (15.7%) as compared to the same period of 2008 to 8 424 thousand.

In the third quarter of 2009 the number of nights spent by Bulgarian citizens in accommodation establishments decreased by 146.9 thousand (5.5%) compared to the corresponding quarter of 2008 to 2 504.8 thousand. The number of the nights spent by foreigners in accommodation establishments has decreased by 19.4% in the third quarter of 2009 as compared to the same quarter of the previous year. An increase in nights spent by the residents of the following countries were reported: Malta - by 578.8%, Croatia - by 58.9%, Israel - by 49.7%, Brazil - by 37.2%, USA - by 37.0%, Lithuania - by 23.7%, Romania - by 20.6%, Spain - by 15.7%, Italia - by 7.5%, etc. A decrease in the nights spent by foreigners in accommodation establishments was observed for the citizens from Ireland - by 55.3%, Switzerland - by 48.6%, Sweden - by 39.6%, Serbia - by 36.0%, Belgium- by 34.5%, Denmark - by 33.7%, Japan - by 33.7%, Hungary - by 32.9%, Finland - by 32.7%, United