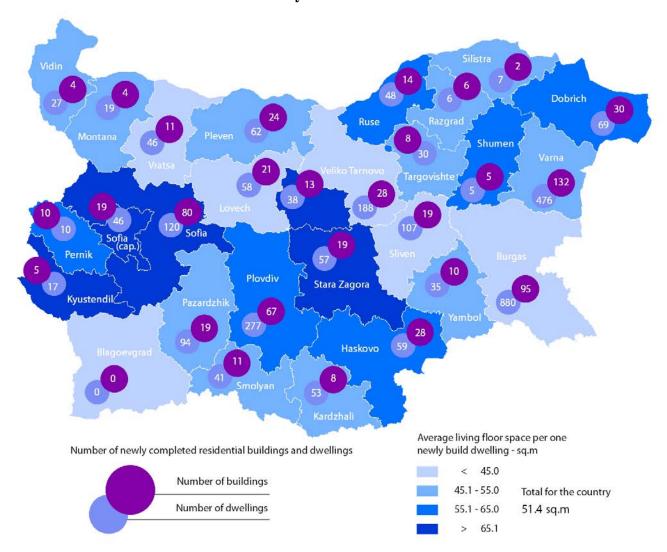

Figure 1. Newly built residential buildings and dwellings completed

The highest number of the residential buildings has been built in the district Varna - 132 buildings with 476 dwellings in them, district Burgas - 95 residential buildings with 880 dwellings and district Sofia - 80 residential buildings with 120 dwellings (Figure 2).

Figure 2. Newly built residential buildings and dwellings completed in the fourth quarter of 2012 by districts

In the fourth quarter of 2012 **the useful space** of the newly built dwellings was 238.3 thousand sq. m or by 20.3% less than in the same quarter of 2011. **The living floor** space also decreased by 21.5% to 147.8 thousand sq. m (Figure 3).