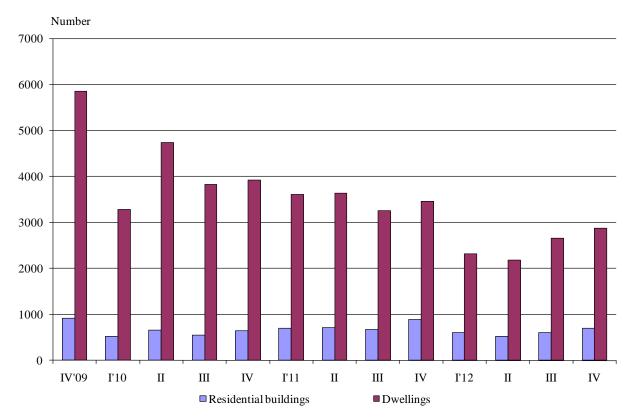

## NEWLY BUILT RESIDENTIAL BUILDINGS AND DWELLINGS COMPLETED IN THE FOURTH QUARTER OF 2012 (PRELIMINARY DATA)

According to the preliminary data of the National Statistical Institute in the fourth quarter of 2012 the number of newly built residential buildings was 692 (Annex, Table 1) and compared to the corresponding quarter of the previous year decreased by 21.6% was registered. The newly built dwellings in them were 2 875 or by 16.9% fewer (Figure 1).

Figure 1. Newly built residential buildings and dwellings completed

The highest number of the residential buildings has been built in the district Varna - 132 buildings with 476 dwellings in them, district Burgas - 95 residential buildings with 880 dwellings and district Sofia - 80 residential buildings with 120 dwellings (Figure 2).