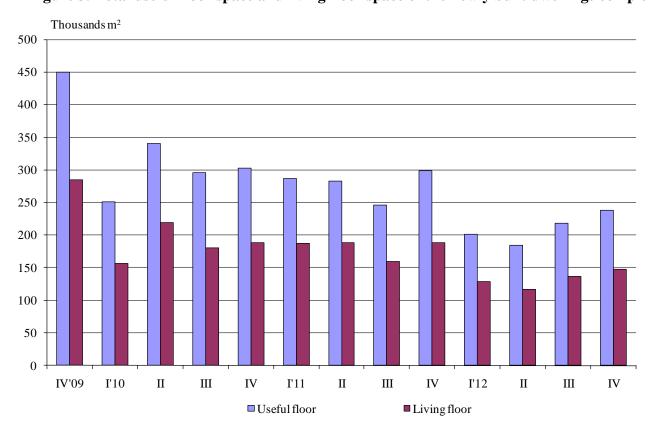

Figure 2. Newly built residential buildings and dwellings completed in the fourth quarter of 2012 by districts

In the fourth quarter of 2012 **the useful space** of the newly built dwellings was 238.3 thousand sq. m or by 20.3% less than in the same quarter of 2011. **The living floor** space also decreased by 21.5% to 147.8 thousand sq. m (Figure 3).

**The average useful floor space** of the newly built dwelling decreased from 86.3 sq. m in the fourth quarter of 2011 to 82.9 sq. m in the same quarter of 2012.

The biggest average useful floor space of a newly built dwelling was recorded in the district Gabrovo - 136.5 sq. m and Sofia (capital) - 125.6 sq. m, and the smallest one in the district Vratsa - 56.5 sq. m and district Lovech - 66.9 sq. m.

Figure 3. Total useful floor space and living floor space of the newly built dwellings completed