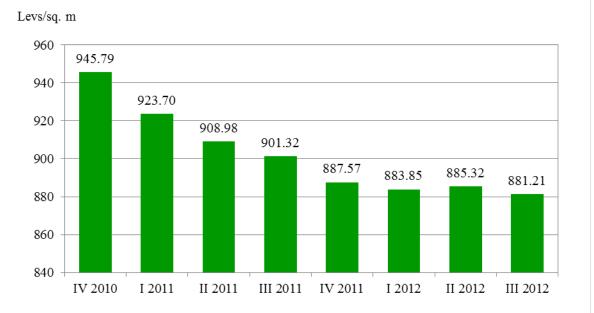

## MARKET PRICE INDICES OF DWELLINGS FOR THE THIRD QUARTER OF 2012

The market price index of the dwellings for the third quarter of 2012 compared to the second quarter of 2012 was **99.5%**, i.e. the average decrease of the market prices of the dwellings was **0.5 %** (Annex, Table 1).

The market price index of the dwellings for the third quarter of 2012 in comparison with the corresponding quarter of the previous year was **97.8%**, i.e. the average decrease of the market prices of the dwellings was **2.2%**.

In the third quarter of 2012 the average market price of the dwellings for the whole country was 881.21 Levs/sq. m. The highest ones were the average prices in Sofia capital - 1 447.33 Levs/sq. m, followed by Varna - 1 425.83 Levs/sq. m and Burgas - 1 135.83 Levs/sq. m.

#### Figure 1. Average market prices for the whole country by quarters

www.nsi.bg