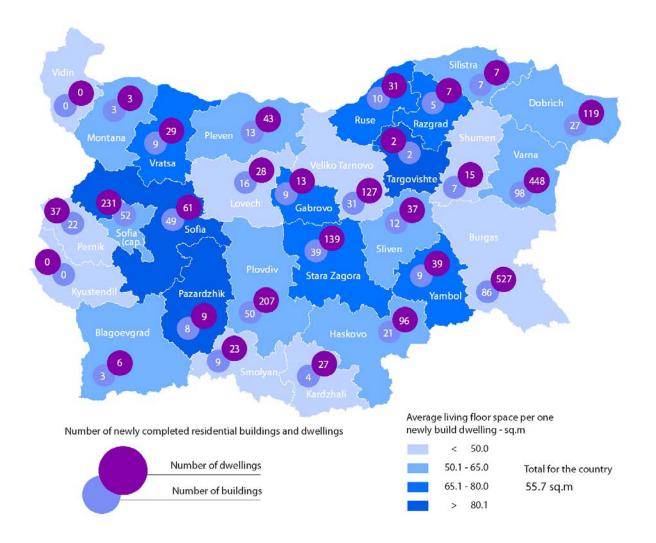

Figure 1. Newly built residential buildings and dwellings completed

The largest number of the residential buildings and dwellings were placed in service in the district Varna - 98 buildings with 448 dwellings, district Burgas - 86 residential buildings with 527 dwellings and district Sofia-capital - 52 residential buildings with 231 dwellings (Figure 2).

## Figure 2. Newly built residential buildings and dwellings completed in the first quarter of 2012 by districts

In the first quarter of 2012 the useful area of the newly built dwellings was 201.5 thousand sq. m or by 16.7% less than the same quarter of 2011. Living floor area also decreased by 16.2% to 128.8 thousand sq. m (Figure 3).

At the same time the average useful area of the newly built dwelling increased from 77.8 sq. m in the first quarter of 2011 to 87.2 sq. m in the same quarter of 2012.

The biggest average useful area of a newly built dwelling was recorded in the district Pazardzhik - 195.4 sq. m and district Targovishte - 161.5 sq. m, and the smallest one in the district Smolyan - 50.7 sq. m and district Pernik - 65.4 sq. m.