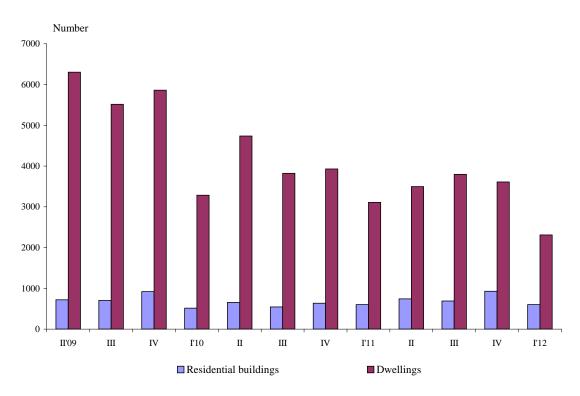

### NEWLY BUILT RESIDENTIAL BUILDINGS AND DWELLINGS COMPLETED IN THE FIRST QUARTER OF 2012

According to the preliminary data of the National Statistical Institute in the first quarter of 2012 the number of newly built residential buildings was 601 (Table 1) and compared to the corresponding quarter of 2011, their number was unchanged. The newly built dwellings in them were 2 311 or by 25.7% fewer (Figure 1).

Figure 1. Newly built residential buildings and dwellings completed

The largest number of the residential buildings and dwellings were placed in service in the district Varna - 98 buildings with 448 dwellings, district Burgas - 86 residential buildings with 527 dwellings and district Sofia-capital - 52 residential buildings with 231 dwellings (Figure 2).