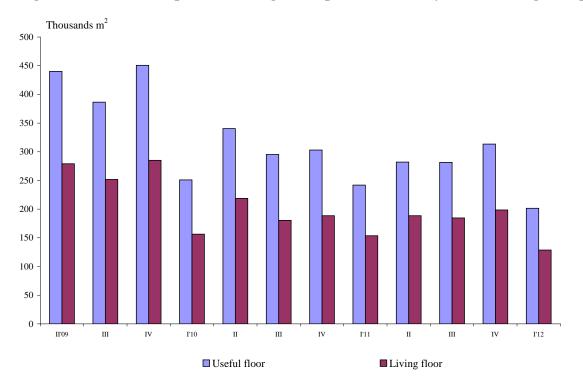

## Figure 2. Newly built residential buildings and dwellings completed in the first quarter of 2012 by districts

In the first quarter of 2012 the useful area of the newly built dwellings was 201.5 thousand sq. m or by 16.7% less than the same quarter of 2011. Living floor area also decreased by 16.2% to 128.8 thousand sq. m (Figure 3).

At the same time the average useful area of the newly built dwelling increased from 77.8 sq. m in the first quarter of 2011 to 87.2 sq. m in the same quarter of 2012.

The biggest average useful area of a newly built dwelling was recorded in the district Pazardzhik - 195.4 sq. m and district Targovishte - 161.5 sq. m, and the smallest one in the district Smolyan - 50.7 sq. m and district Pernik - 65.4 sq. m.

Figure 3. Useful floor space and living floor space of the newly built dwellings completed

NATIONAL STATISTICAL INSTITUTE REPUBLIC OF BULGARIA

www.nsi.bg