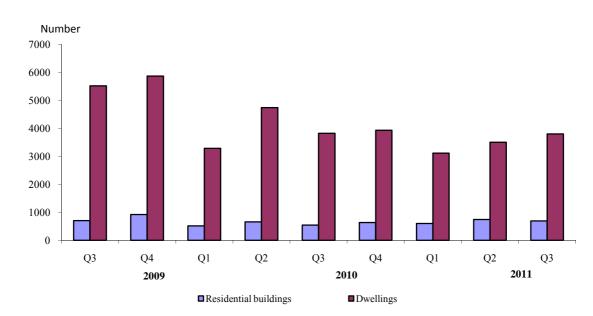

## NEWLY BUILT RESIDENTIAL BUILDINGS AND DWELLINGS COMPLETED IN THE THIRD QUARTER OF 2011

According to the preliminary data of the National Statistical Institute, in the third quarter of 2011 the newly built residential buildings were 690 and compared to the same quarter of 2010 increased by 27.1% (Table 1). The newly built dwellings in them fell by 0.7% and their number was 3 796.

Figure 1. Newly built residential buildings and dwellings completed

The largest number of the residential buildings and dwellings has been built in the district - Varna 136 buildings with 780 dwellings in them, district Burgas - 107 residential buildings with 1 129 dwellings, followed by district Dobrich - 61 buildings with 188 dwellings and district Sofia capital - 58 buildings with 533 dwellings.