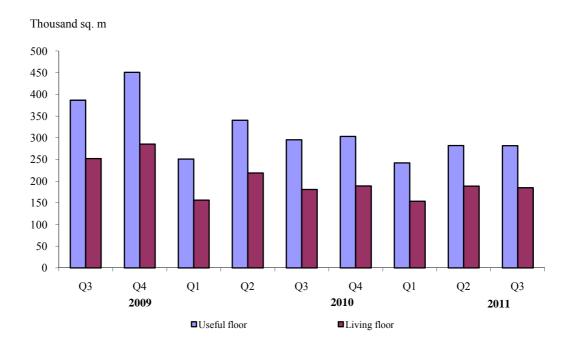

In the third quarter of 2011 the useful area of the newly built dwellings was 281.5 thousand sq. m or 0.2% less than the same quarter of 2010. The living floor area of the dwellings was decreased by 2.0% to 184.7 thousand sq. m.

The average useful area of a newly built dwelling decreased from 76.1 sq. m in the third quarter of 2010 to 74.2 sq. m in the same quarter of 2011.

The biggest average useful area of a newly built dwelling was registered in the district Silistra - 134.5 sq. m, district Yambol - 133.9 sq. m, followed by districts Kardzhali - 127.6 sq. m and Pazardzhik - 121.2 sq. m and the smallest one in the district Haskovo - 60.5 sq. m and district Burgas - 60.7 sq. m.

www.nsi.bg

Figure 2. Useful floor space and living floor space