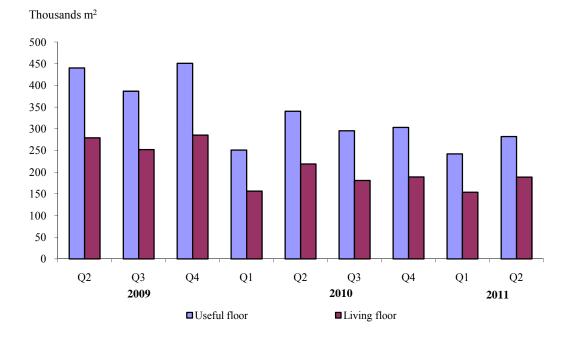

In the second quarter of 2011 the useful area of the newly built dwellings was 282.0 thousand sq. m or 17.2% less than the same quarter of 2010. The living floor area of the dwellings was decreased by 13.8% to 188.5 thousand sq. m.

At the same time the average useful area of a newly built dwelling increased from 71.9 sq. m in the second quarter of 2010 to 80.6 sq. m in the same quarter of 2011.

The biggest average useful area of a newly built dwelling was registered in the district Smolyan - 129.0 sq. m, district Gabrovo - 126.0 sq. m, followed by districts Ruse - 122.9 sq. m and Sofia - 122.0 sq. m and the smallest one in the district Vratsa - 52.5 sq. m and district Sofia capital - 64.6 sq. m.

www.asi.bg

Figure 2. Useful floor space and living floor space