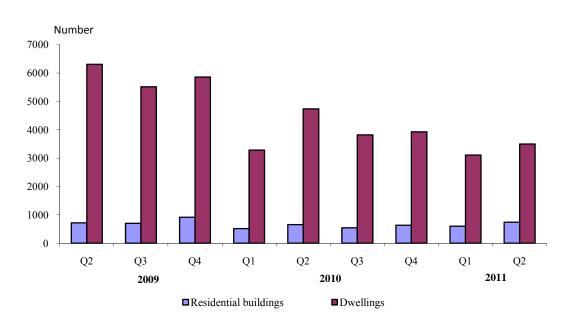

## NEWLY BUILT RESIDENTIAL BUILDINGS AND DWELLINGS COMPLETED IN THE SECOND QUARTER OF 2011

According to the preliminary data of the National Statistical Institute, in the second quarter of 2011 the newly built residential buildings were 742 and compared to the same quarter of 2010 increased by 13.1% (Table 1). The newly built dwellings in them fell by 26.2% and their number was 3 497.

### Figure 1. Newly built residential buildings and dwellings completed

The largest number of the residential buildings and dwellings has been built in the district Burgas - 121 buildings with 1 122 dwellings in them, district Varna - 100 residential buildings with 573 dwellings, followed by district Stara Zagora - 74 buildings with 313 dwellings and district Sofia capital - 36 buildings with 260 dwellings.